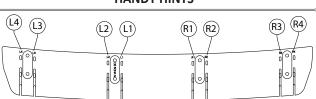

## **FITTING DIAGRAM**

HYUNDAI OS KONA N: REAR DIFFUSER + FLOW-LOCK FINS

## **BUMPER REMOVAL NOT REQUIRED**

- · Align FLOW-LOCK Fins to their corresponding slots.
- Please ensure to allocate the correct FLOW-LOCK Fin to the correct corresponding slot (L1 into L1 slot, R1 into R1 slot etc.)

Please Note: Once fins have been locked into position, they will be difficult to remove.