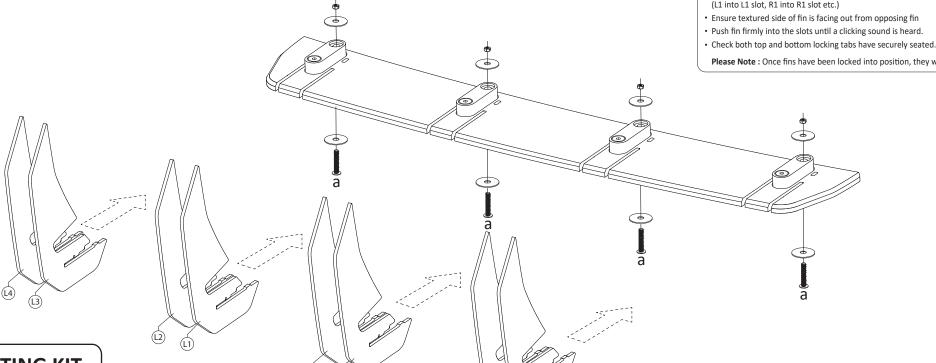

## **FITTING DIAGRAM**

HYUNDAI OS KONA N: REAR DIFFUSER + FLOW-LOCK FINS

## **BUMPER REMOVAL NOT REQUIRED**

- · Align FLOW-LOCK Fins to their corresponding slots.
- Please ensure to allocate the correct FLOW-LOCK Fin to the correct corresponding slot (L1 into L1 slot, R1 into R1 slot etc.)

Please Note: Once fins have been locked into position, they will be difficult to remove.

## **FITTING KIT**

M6 BOLT a 40mm LONG

0

**X4** 

PLEASE NOTE: DRILLING REQUIRED TO FASTEN TO BUMPER PLEASE USE 8mm DRILL BI INSTRUCTIONAL **VIDEO QR CODE** 