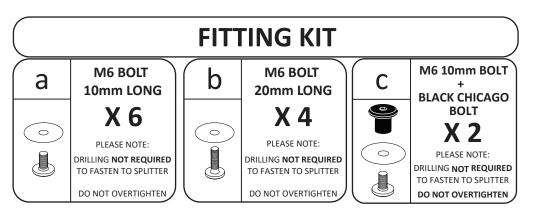

## FITTING DIAGRAM HYUNDAI OS KONA N: FRONT BOLT-ONS

INSTALLATION AND FITTING SERVICES

If you are having any difficulties please seek professional advice from the listed International and Domestic Authorised Dealers on our website.