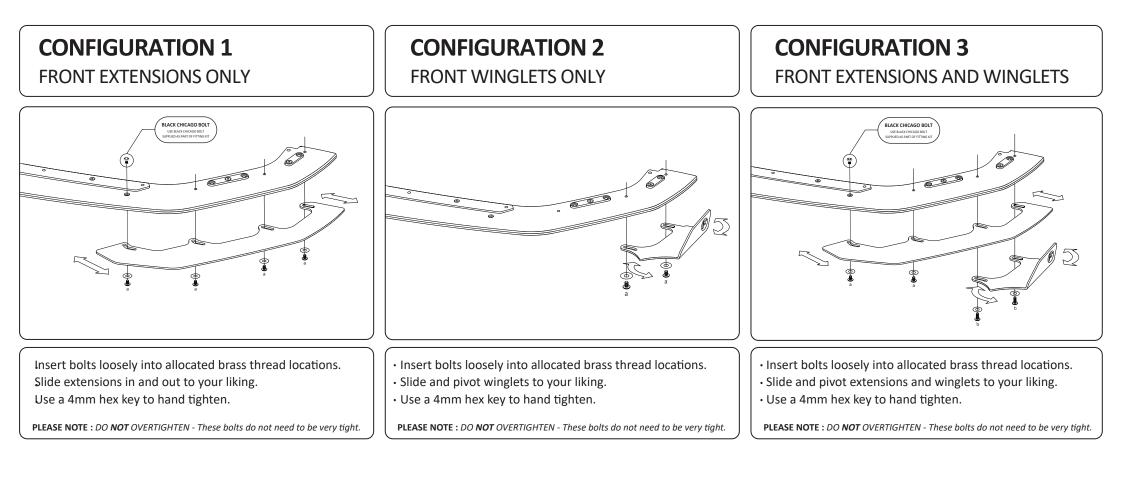

## FITTING DIAGRAM HYUNDAI OS KONA N: FRONT BOLT-ONS

INSTALLATION AND FITTING SERVICES

If you are having any difficulties please seek professional advice from the listed International and Domestic Authorised Dealers on our website.