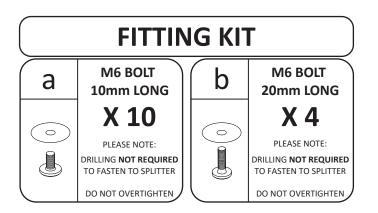

## **CONFIGURATION 1 CONFIGURATION 2 CONFIGURATION 3** FRONT EXTENSIONS ONLY FRONT WINGLETS ONLY FRONT EXTENSIONS AND WINGLETS Þ Insert bolts loosely into allocated brass thread locations. Insert bolts loosely into allocated brass thread locations. • Insert bolts loosely into allocated brass thread locations. Slide extensions in and out to your liking. • Slide and pivot extensions and winglets to your liking. Slide and pivot winglets to your liking. Use a 4mm hex key to hand tighten. • Use a 4mm hex key to hand tighten. • Use a 4mm hex key to hand tighten. PLEASE NOTE : DO NOT OVERTIGHTEN - These bolts do not need to be very tight. PLEASE NOTE : DO NOT OVERTIGHTEN - These bolts do not need to be very tight.