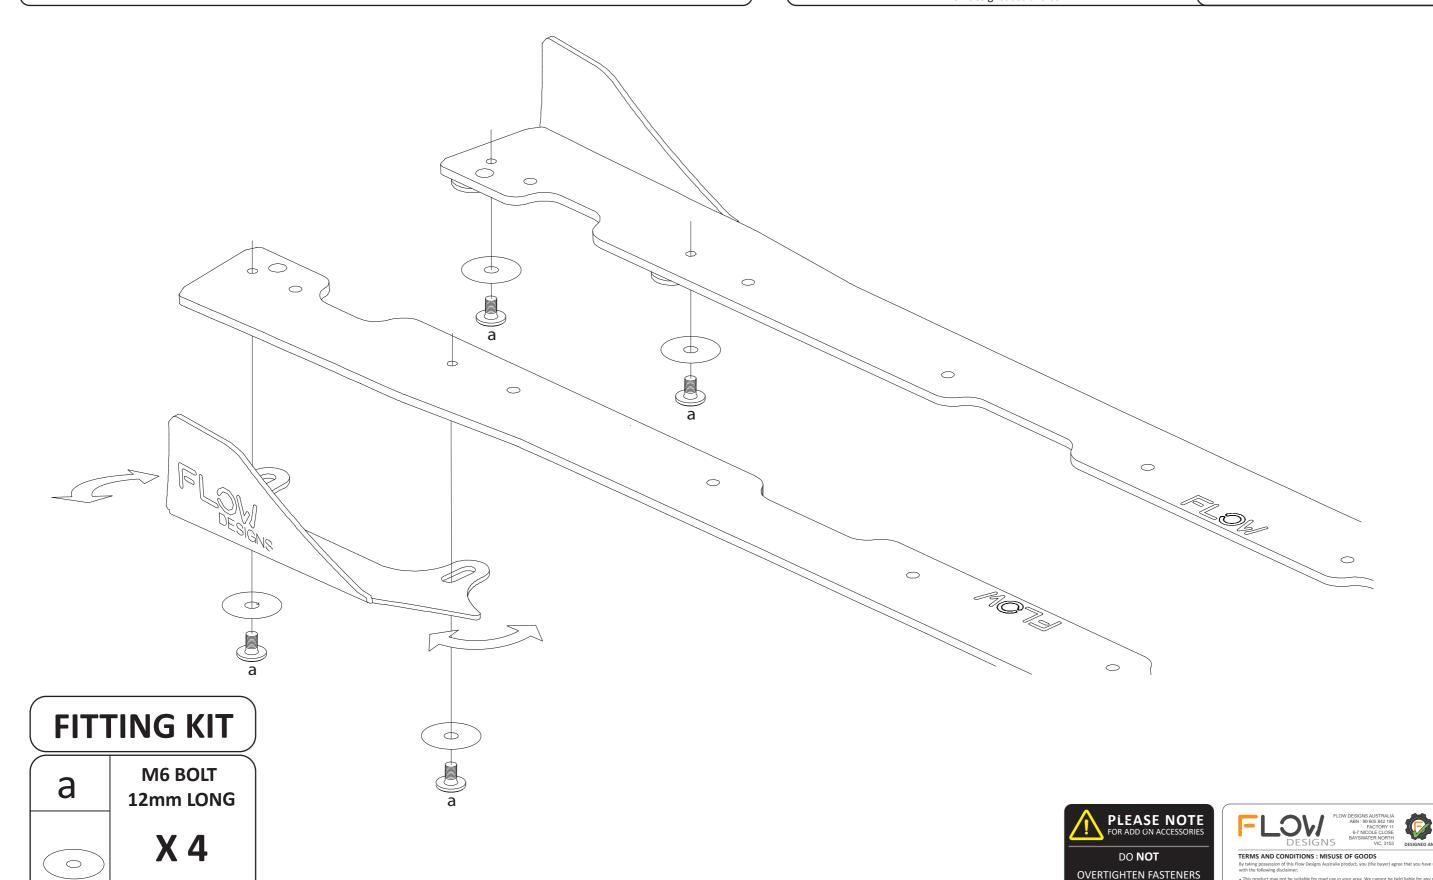

## **FITTING DIAGRAM**

PLEASE NOTE: HAND TIGHTEN

DO **NOT** OVERTIGHTEN

HONDA FK8 CIVIC TYPE R: ADJUSTABLE SIDE WINGLETS

## SIDE SKIRT REMOVAL NOT REQUIRED

HAND TIGHTEN ONLY

• We do make our best effort to consider safety when designing our products, we want the scene to be a safe

this distributions absolute in Effour Designer, sustrallal of any and all liability for broaches to any requirement as