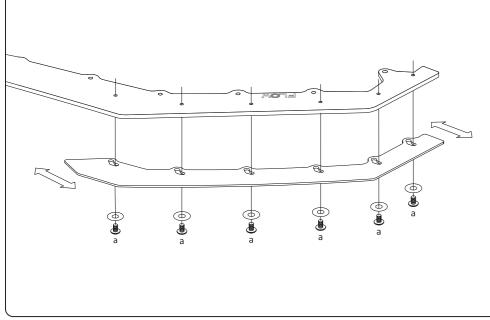

### **CONFIGURATION 1** FRONT EXTENSIONS ONLY

## **CONFIGURATION 2** FRONT WINGLETS ONLY

- Insert bolts loosely into allocated brass thread locations.
- Slide extensions in and out to your liking.
- Use a 4mm hex key to hand tighten.

PLEASE NOTE : DO NOT OVERTIGHTEN - These bolts do not need to be very tight.