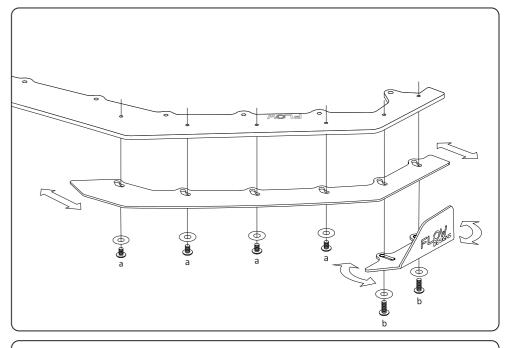

### **CONFIGURATION 3** FRONT EXTENSIONS AND WINGLETS

 Insert bolts loosely into allocated brass thread locations. Slide and pivot extensions and winglets to your liking. • Use a 4mm hex key to hand tighten.

**PLEASE NOTE :** DO **NOT** OVERTIGHTEN - These bolts do not need to be very tight.

TERMS AND CONDITIONS : MISUSE OF GOODS

This Product application is not intended for public road reg Regulatons may vary from Countries outide of Australia.