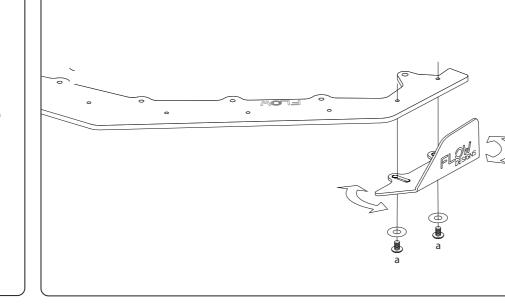

## **CONFIGURATION 2** FRONT WINGLETS ONLY

- Insert bolts loosely into allocated brass thread locations.
- Slide extensions in and out to your liking.
- Use a 4mm hex key to hand tighten.

PLEASE NOTE : DO NOT OVERTIGHTEN - These bolts do not need to be very tight.

- Insert bolts loosely into allocated brass thread locations.
- Slide and pivot winglets to your liking.
- Use a 4mm hex key to hand tighten.

PLEASE NOTE : DO NOT OVERTIGHTEN - These bolts do not need to be very tight.