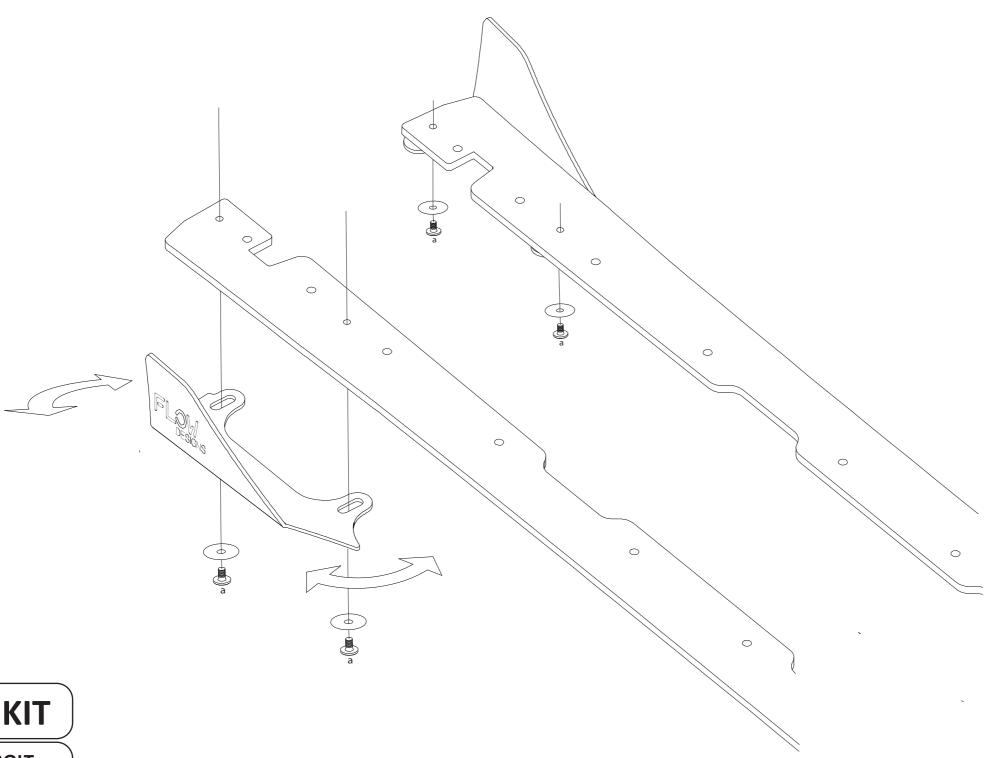

## **FITTING DIAGRAM**

HONDA CIVIC RS HATCH FK4/7: ADJUSTABLE SIDE WINGLETS

## SIDE SKIRT REMOVAL NOT REQUIRED

## **FITTING KIT**

a

M6 BOLT 10mm LONG

X 4

PLEASE NOTE: HAND TIGHTEN DO **NOT** OVERTIGHTEN

FLOW DESIGNS AUSTRALI ABN: 99 605 842 19 10 LONGSTAFF RI BAYSWATEI VIC, 315

MO AND CONDITIONS - MICHOE OF COODS

TERMS AND CONDITIONS: MISUSE OF GOODS
This Product application is not intended for public road registered vehicles within Australia.
Regulations may vary from Countries outlide of Australia.