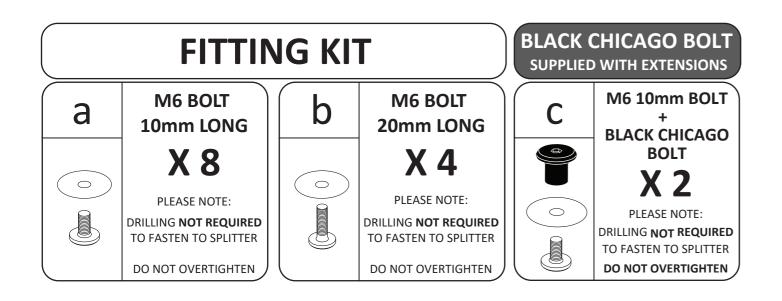

## **CONFIGURATION 1 CONFIGURATION 2** FRONT EXTENSIONS ONLY FRONT WINGLETS ONLY **BLACK CHICAGO BOLT** USE BLACK CHICAGO BOLT SUPPLIED AS PART OF EXTENSION FITTING KIT

- Insert bolts loosely into allocated brass thread locations.
- Slide extensions in and out to your liking.
- Use a 4mm hex key to hand tighten.