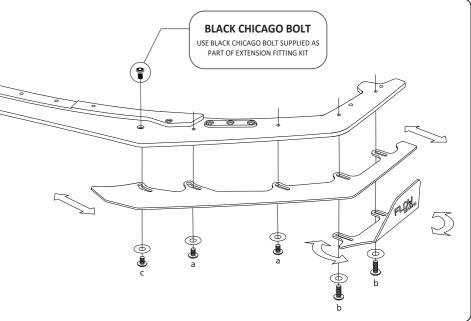

## **CONFIGURATION 1 CONFIGURATION 2** FRONT EXTENSIONS ONLY FRONT WINGLETS ONLY **BLACK CHICAGO BOLT** USE BLACK CHICAGO BOLT SUPPLIED AS PART OF EXTENSION FITTING KIT

- Insert bolts loosely into allocated brass thread locations.
- Slide extensions in and out to your liking.
- Use a 4mm hex key to hand tighten.

PLEASE NOTE : DO NOT OVERTIGHTEN - These bolts do not need to be very tight.

- Slide and pivot winglets to your liking.
- Use a 4mm hex key to hand tighten.

PLEASE NOTE : DO NOT OVERTIGHTEN - These bolts do not need to be very tight.