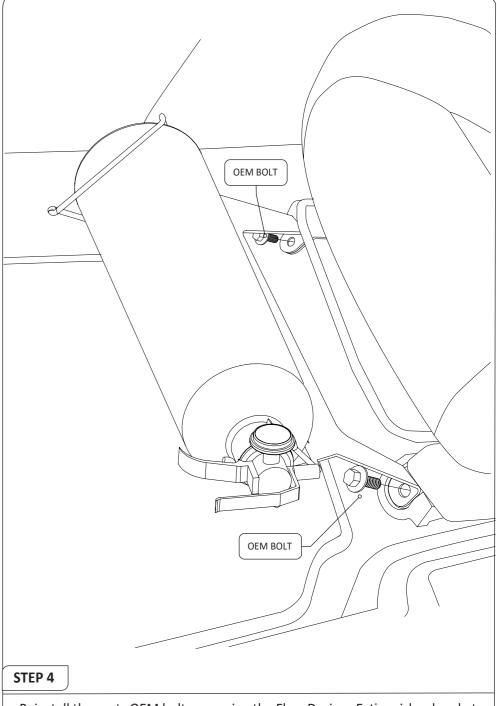

## **SEAT REMOVAL NOT REQUIRED**

• Reinstall the seats OEM bolts, ensuring the Flow Designs Extinguisher bracket is also fastened