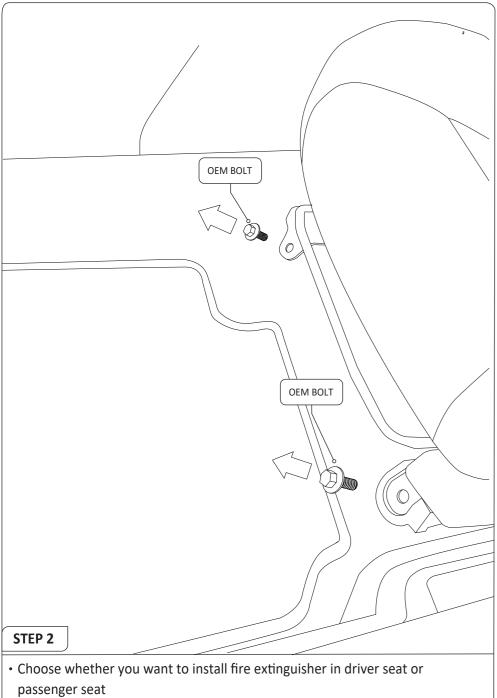

## **FITTING KIT**

Slide seat to back position

Remove two OEM seat bolts (14mm)