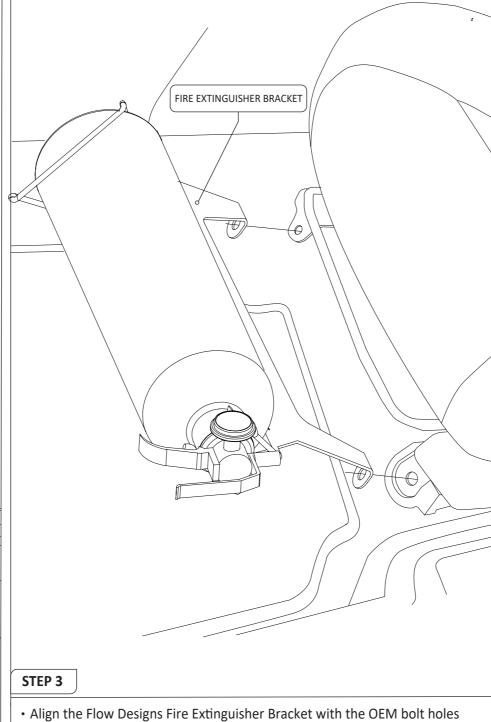

# FIRE EXTINGUISHER (NOT INCLUDED WITH FLOW DESIGNS FIRE EXTINGUISHER BRACKET) FIRE EXTINGUISHER MOUNT (NOT INCLUDED WITH FLOW DESIGNS FIRE EXTINGUISHER BRACKET) FIRE EXTINGUISHER BRACKET