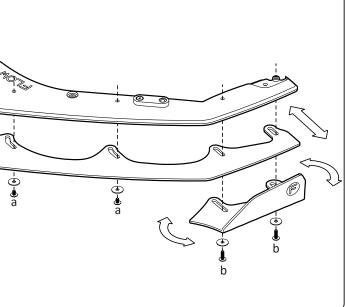

## **CONFIGURATION 1 CONFIGURATION 2 CONFIGURATION 3** FRONT EXTENSIONS ONLY FRONT WINGLETS ONLY FRONT EXTENSIONS AND WINGLETS ٢ Insert bolts loosely into allocated brass thread locations. Insert bolts loosely into allocated brass thread locations. Insert bolts loosely into allocated brass thread locations. Slide extensions in and out to your liking. Slide and pivot winglets to your liking. Slide and pivot extensions and winglets to your liking. • Use a 4mm hex key to hand tighten.

- PLEASE NOTE : DO NOT OVERTIGHTEN These bolts do not need to be very tight.
- Use a 4mm hex key to hand tighten.

PLEASE NOTE : DO NOT OVERTIGHTEN - These bolts do not need to be very tight.

DO NOT **OVERTIGHTEN FASTENERS** INTO BRASS FITTINGS

## **BUMPER REMOVAL NOT REQUIRED**

• Use a 4mm hex key to hand tighten.

**PLEASE NOTE :** DO **NOT** OVERTIGHTEN - These bolts do not need to be very tight.

FERMS AND CONDITIONS: MISUSE OF GOOD