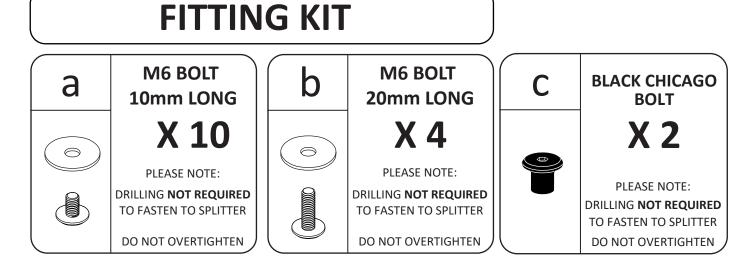

r website.

www.flowdesignsaustralia.com

## **CONFIGURATION 1 CONFIGURATION 2 CONFIGURATION 3** FRONT EXTENSIONS ONLY FRONT WINGLETS ONLY FRONT EXTENSIONS AND WINGLETS ٢ Insert bolts loosely into allocated brass thread locations. Insert bolts loosely into allocated brass thread locations. Insert bolts loosely into allocated brass thread locations. Slide extensions in and out to your liking. Slide and pivot winglets to your liking. Slide and pivot extensions and winglets to your liking. • Use a 4mm hex key to hand tighten.

- PLEASE NOTE : DO NOT OVERTIGHTEN These bolts do not need to be very tight.
- Use a 4mm hex key to hand tighten.

PLEASE NOTE : DO NOT OVERTIGHTEN - These bolts do not need to be very tight.



DO NOT **OVERTIGHTEN FASTENERS** INTO BRASS FITTINGS

HAND TIGHTEN ONLY





## **BUMPER REMOVAL NOT REQUIRED**



• Use a 4mm hex key to hand tighten.

**PLEASE NOTE :** DO **NOT** OVERTIGHTEN - These bolts do not need to be very tight.







FERMS AND CONDITIONS: MISUSE OF GOOD