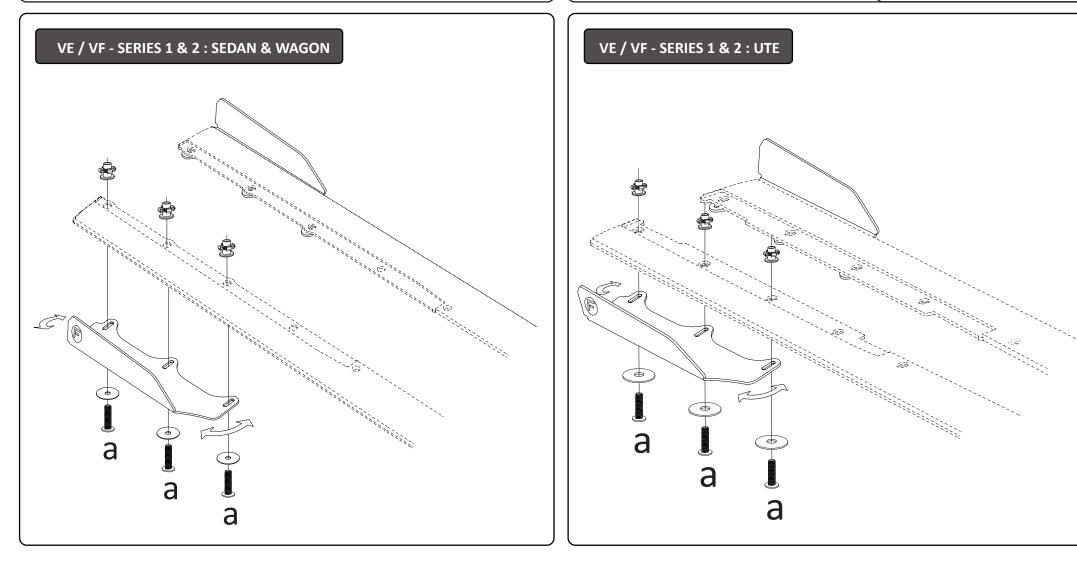

## **FITTING DIAGRAM**

HOLDEN VE / VF COMMODORE SERIES 1 & SERIES 2 SEDAN & WAGON, UTE: SIDE WINGLETS

INSTALLATION AND FITTING SERVICES

If you are having any difficulties please seek professional advice from the listed International and Domestic Authorised Dealers on our website.

www.flowde

**FITTING KIT SUPPLIED WITH SIDE SPLITTERS** 

**PLEASE NOTE:** FITTING KIT SUPPLIED WITH SIDE SPLITTERS ONLY