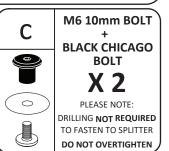

FRONT WINGLETS ONLY



## **CONFIGURATION 3**

FRONT EXTENSIONS AND WINGLETS



Insert bolts loosely into allocated brass thread locations. Slide extensions in and out to your liking. Use a 4mm hex key to hand tighten.

**PLEASE NOTE**: DO **NOT** OVERTIGHTEN - These bolts do not need to be very tight.

- Insert bolts loosely into allocated brass thread locations.
- · Slide and pivot winglets to your liking.
- · Use a 4mm hex key to hand tighten.

**PLEASE NOTE**: DO **NOT** OVERTIGHTEN - These bolts do not need to be very tight.

- Insert bolts loosely into allocated brass thread locations.
- · Slide and pivot extensions and winglets to your liking.
- · Use a 4mm hex key to hand tighten.

PLEASE NOTE: DO NOT OVERTIGHTEN - These bolts do not need to be very tight.

# **FITTING KIT**