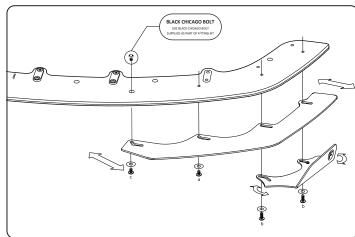

## **CONFIGURATION 3**

FRONT EXTENSIONS AND WINGLETS

Insert bolts loosely into allocated brass thread locations. Slide extensions in and out to your liking. Use a 4mm hex key to hand tighten.

**PLEASE NOTE**: DO **NOT** OVERTIGHTEN - These bolts do not need to be very tight.

- Insert bolts loosely into allocated brass thread locations.
- · Slide and pivot extensions and winglets to your liking.
- · Use a 4mm hex key to hand tighten.

PLEASE NOTE: DO NOT OVERTIGHTEN - These bolts do not need to be very tight.

# BLACK CHICAGO BOLT