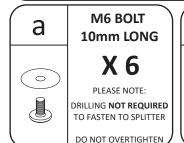

2**

FRONT WINGLETS ONLY



## **CONFIGURATION 3**

FRONT EXTENSIONS AND WINGLETS



Insert bolts loosely into allocated brass thread locations. Slide extensions in and out to your liking. Use a 4mm hex key to hand tighten.

**PLEASE NOTE**: DO **NOT** OVERTIGHTEN - These bolts do not need to be very tight.

- Insert bolts loosely into allocated brass thread locations.
- · Slide and pivot winglets to your liking.
- · Use a 4mm hex key to hand tighten.

**PLEASE NOTE**: DO **NOT** OVERTIGHTEN - These bolts do not need to be very tight.

- Insert bolts loosely into allocated brass thread locations.
- · Slide and pivot extensions and winglets to your liking.
- · Use a 4mm hex key to hand tighten.

PLEASE NOTE: DO NOT OVERTIGHTEN - These bolts do not need to be very tight.

# **FITTING KIT**