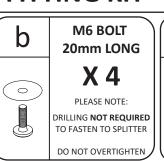

*

FRONT WINGLETS ONLY



## **CONFIGURATION 3**

FRONT EXTENSIONS AND WINGLETS



Insert bolts loosely into allocated brass thread locations. Slide extensions in and out to your liking. Use a 4mm hex key to hand tighten.

**PLEASE NOTE**: DO **NOT** OVERTIGHTEN - These bolts do not need to be very tight.

- Insert bolts loosely into allocated brass thread locations.
- · Slide and pivot winglets to your liking.
- · Use a 4mm hex key to hand tighten.

**PLEASE NOTE**: DO **NOT** OVERTIGHTEN - These bolts do not need to be very tight.

- Insert bolts loosely into allocated brass thread locations.
- · Slide and pivot extensions and winglets to your liking.
- · Use a 4mm hex key to hand tighten.

PLEASE NOTE: DO NOT OVERTIGHTEN - These bolts do not need to be very tight.

# **FITTING KIT**