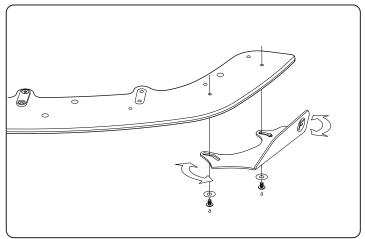

## **CONFIGURATION 2**

FRONT WINGLETS ONLY

- Insert bolts loosely into allocated brass thread locations.
- · Slide and pivot winglets to your liking.
- · Use a 4mm hex key to hand tighten.

**PLEASE NOTE**: DO **NOT** OVERTIGHTEN - These bolts do not need to be very tight.