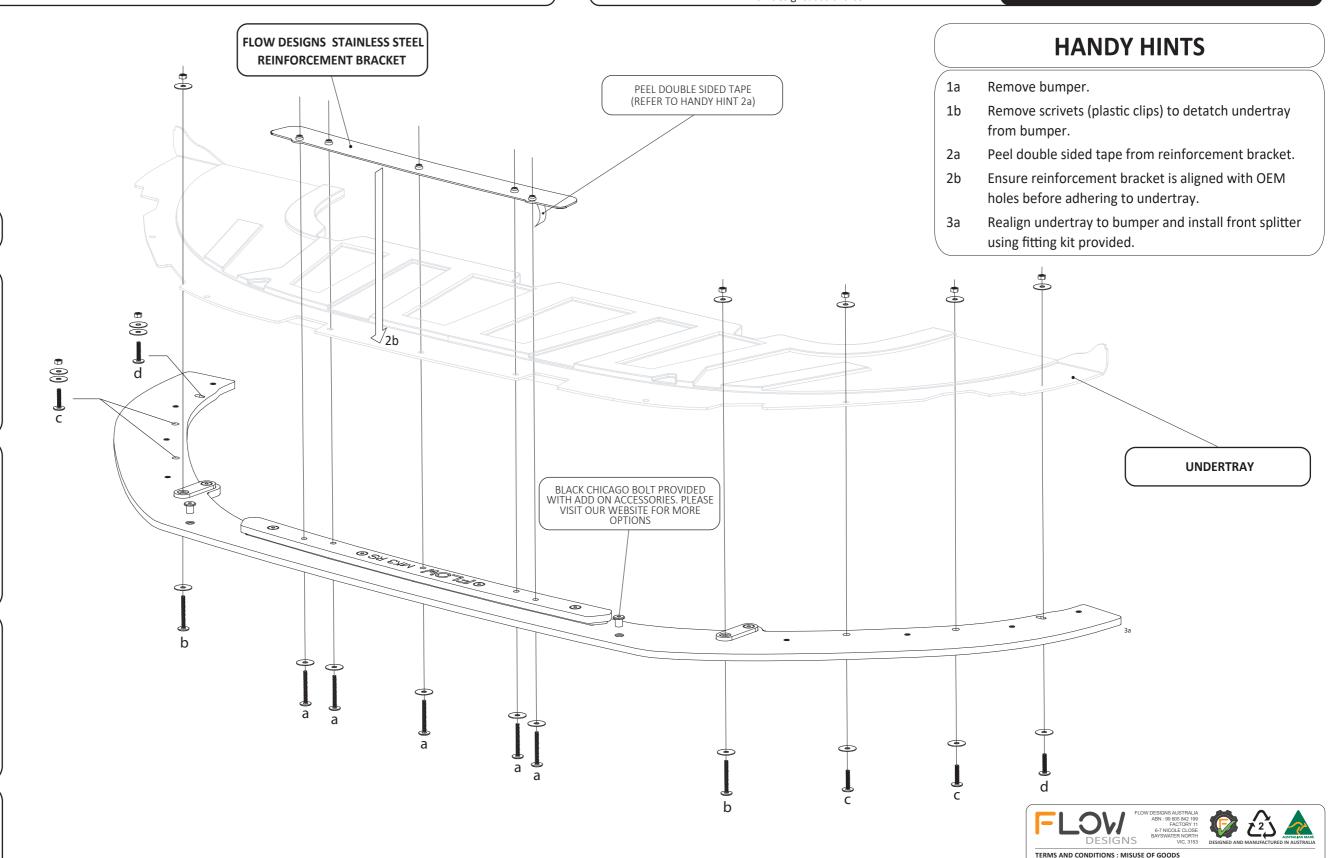

### **FITTING DIAGRAM**

## FORD FOCUS RS: FRONT SPLITTER

# BUMPER REMOVAL REQUIRED

## **FITTING KIT**

a M6 BOLT 50mm LONG

X 5

PLEASE NOTE:

DRILLING **NOT REQUIRED**TO FASTEN TO BUMPER
DO NOT OVERTIGHTEN

b M6 BOLT 40mm LONG

X

PLEASE NOTE:

DRILLING **NOT REQUIRED**TO FASTEN TO BUMPER
DO NOT OVERTIGHTEN

С

M6 BOLT 30mm LONG

X 4

PLEASE NOTE:

DRILLING **NOT REQUIRED**TO FASTEN TO BUMPER
DO NOT OVERTIGHTEN

d

M6 BOLT 30mm LONG

X2
PLEASE NOTE:

DRILLING **REQUIRED**TO FASTEN TO BUMPER
DO NOT OVERTIGHTEN