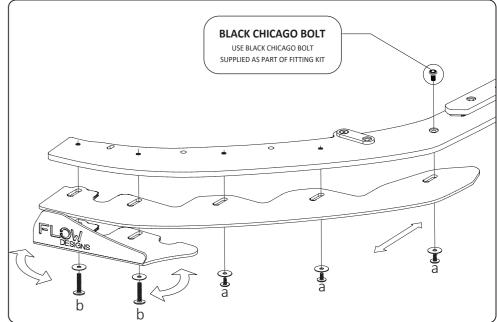

# **BLACK CHICAGO BOLT** USE BLACK CHICAGO BOLT SUPPLIED AS PART OF EXTENSION FITTING KIT

- Insert bolts loosely into alocated brass thread locations.
- Slide extensions in and out to your liking.
- Use a 4mm Alan Key to hand tighten.

PLEASE NOTE: DO NOT OVERTIGHTEN - These bolts do not need to be very tight.

## **FITTING KIT**

a

M6 BOLT 12mm LONG

PLEASE NOTE:

X 10

DRILLING NOT REQUIRED TO FASTEN TO SPLITTER DO NOT OVERTIGHTEN

b

20mm LONG **X4**  $\circ$ 

PLEASE NOTE: DRILLING NOT REQUIRED TO FASTEN TO SPLITTER DO NOT OVERTIGHTEN

M6 BOLT

**BLACK CHICAGO BOLT SUPPLIED WITH EXTENSIONS** 

> **BLACK CHICAGO BOLT**

PLEASE NOTE: DRILLING NOT REQUIRED TO FASTEN TO SPLITTER