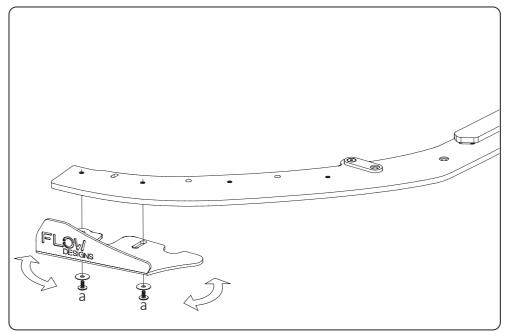

### **CONFIGURATION 2**

FRONT WINGLETS ONLY

- Insert bolts loosely into alocated brass thread locations.
- Slide and pivot winglets to your liking.
- Use a 4mm Alan Key to hand tighten.

PLEASE NOTE: DO NOT OVERTIGHTEN - These bolts do not need to be very tight.

## **FITTING KIT**

a

M6 BOLT 12mm LONG

PLEASE NOTE:

X 10

DRILLING NOT REQUIRED TO FASTEN TO SPLITTER DO NOT OVERTIGHTEN

b

20mm LONG **X4**  $\circ$ 