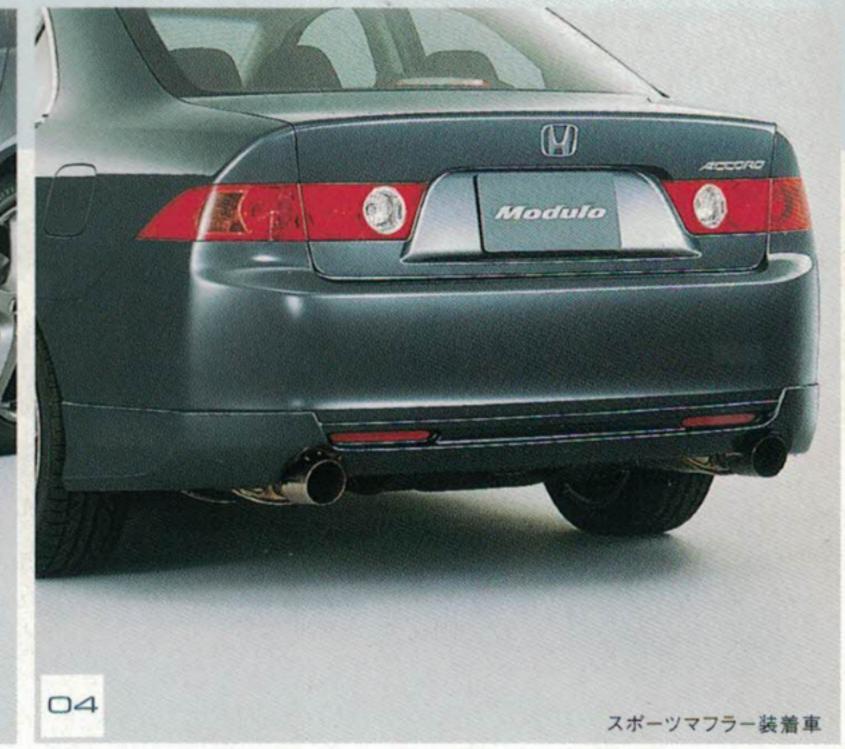

### **Rear Spat PFL**

- PFL Modulo Lip
- PFL Euro R Lip

### Rear Spat FL

- FL Modulo Lip
- FL Euro R

Face Lift Sports / Euro R Lip

**Front Lip** 

Rear Lip

Modulo Voltage Bumper

Front Lip

Side Skirt