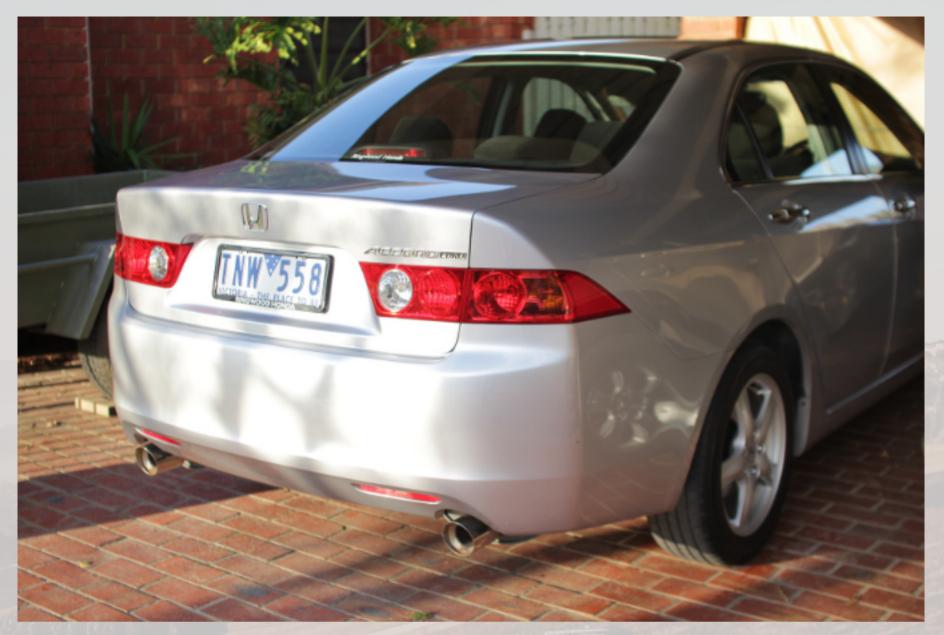

MPATIBILITY GUIDE

### **Front Splitter**

- PFL Modulo Lip
- PFL Euro R Lip
- Modulo Voltage Bumper
- FL Modulo Lip
- FL Euro R

### **Side Skirt**

- PFL Modulo Side
- PFL Euro R Lip
- PFL Stock Side
- FL Modulo Lip
- FL Euro R
- FL Stock Side

### **Rear Spat PFL**

- PFL Modulo Lip
- PFL Euro R Lip

### Rear Spat FL

- FL Modulo Lip
- FL Euro R



### PREFACE LIFT 03-05

#### **Cosmetic Differences:**

- Front bumper (Rounder)
- Front Grille (2pc Chrome and Plastic)
- Front Headlights (Amber indicator)
- Side Skirts (Rounder)
- Rear Bumper (Rounder)
- Different Colours

#### **Available trims:**

Base Model No Fogs, No Sunroof, No Electric Seats, 16" Stock Wheels, Halogen Headlights

Luxury Model
Sunroof, Fog lights, Heated and Electric Seats,
HID Headlights and Washer Jets on Bumper



Preface Lift - Base Model Rear



Preface Lift - Luxury Model Front



### FACE LIFT 06-08

#### **Cosmetic Differences:**

- Front bumper (Sharper)
- Front Grille (1pc Chrome)
- Front Headlights (Clear indicator and Blue Side Markers)
- Side Skirts (Sharper and Flared)
- Rear Bumper (Sharper)
- Different Colours

#### **Available trims:**

Base Model No Fogs, No Sunroof, No Electric Seats, 17" Stock Wheels, Halogen Headlights

Luxury Model
Sunroof, Fog lights, Heated and Electric Seats, 17" Stock Wheels,
HID Headlights and Washer Jets on Bumper

Sports Model
Base model with Fogs, Euro R Lip Kit, Euro R Grill,
Suede/Leather Interior, Red Cluster



Face Lift - Luxury Model Rear



Face Lift - Sport Model Front



Preface Lift Modulo Lip







- ●価格は取付費を含まないメーカー希望小売価格(消費税抜き)です。●仕様・品番・適用等