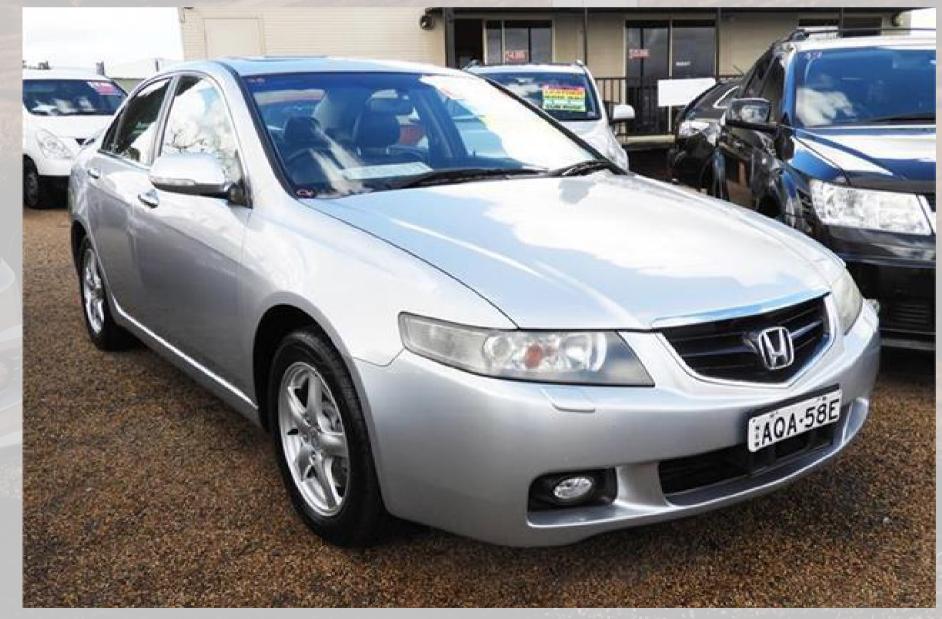

Preface lift (PFL): 2003 - 2005

Face lift (FL): 2006 - 2008

Other names: Honda Accord, Euro R, Acura TSX

Honda Accord Euro CL9 - Preface Lift 2005

Honda Accord Euro CL9 - Face Lift 2007

#### **Available trims:**

Base Model No Fogs, No Sunroof, No Electric Seats, 16" Stock Wheels, Halogen Headlights

Luxury Model
Sunroof, Fog lights, Heated and Electric Seats,
HID Headlights and Washer Jets on Bumper