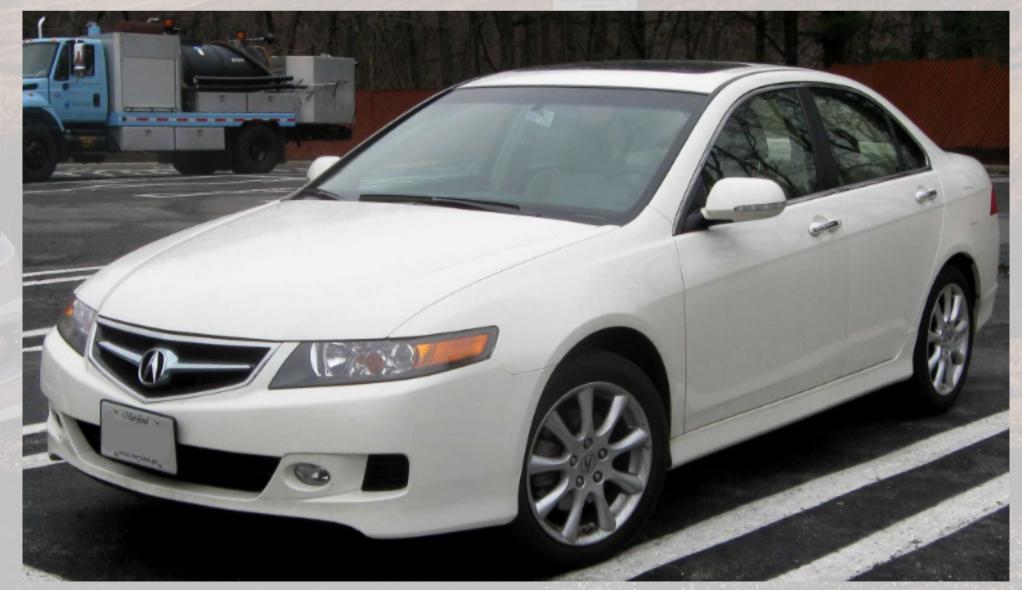

#### **Acura TSX**

American option - Available in USA and Canada

Engine: K24a2

Transmission: 5sp Auto or 6sp Manual

Same as CL9 Luxury

Face Lift - Euro R CL7

Face Lift - Acura TSX