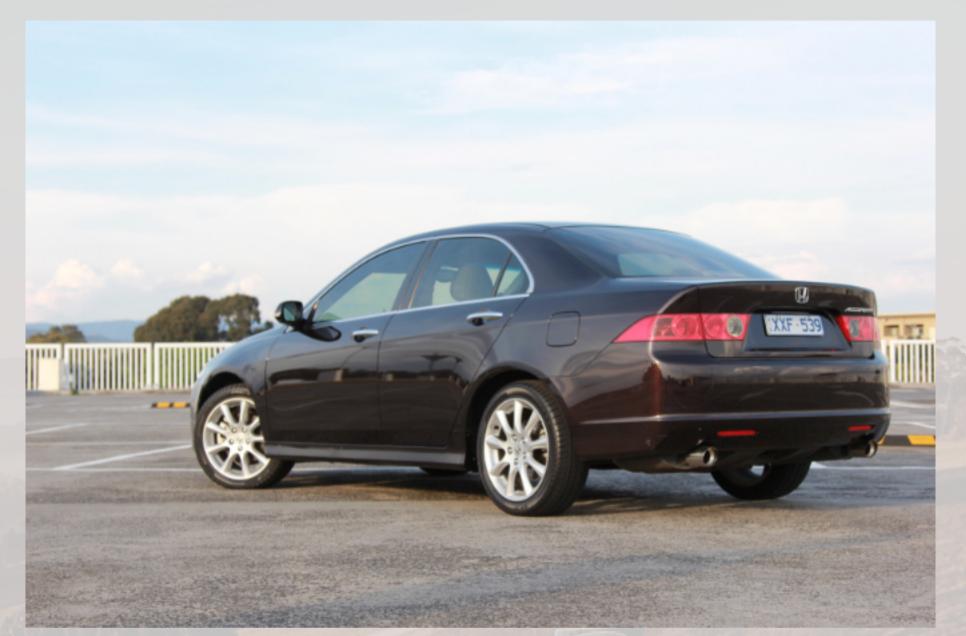

#### **Available trims:**

Base Model No Fogs, No Sunroof, No Electric Seats, 17" Stock Wheels, Halogen Headlights

Luxury Model
Sunroof, Fog lights, Heated and Electric Seats, 17" Stock Wheels,
HID Headlights and Washer Jets on Bumper

Sports Model
Base model with Fogs, Euro R Lip Kit, Euro R Grill,
Suede/Leather Interior, Red Cluster

Face Lift - Luxury Model Rear

Face Lift - Sport Model Front

Preface Lift Modulo Lip

- ●価格は取付費を含まないメーカー希望小売価格(消費税抜き)です。●仕様・品番・適用等につきましては、巻末のアクセサリー・リストをご覧ください
- 内の数字は標準取付時間です。記載の商品につきましては、別途取付費が必要です。取付費の詳細は販売会社にお問い合わせください。