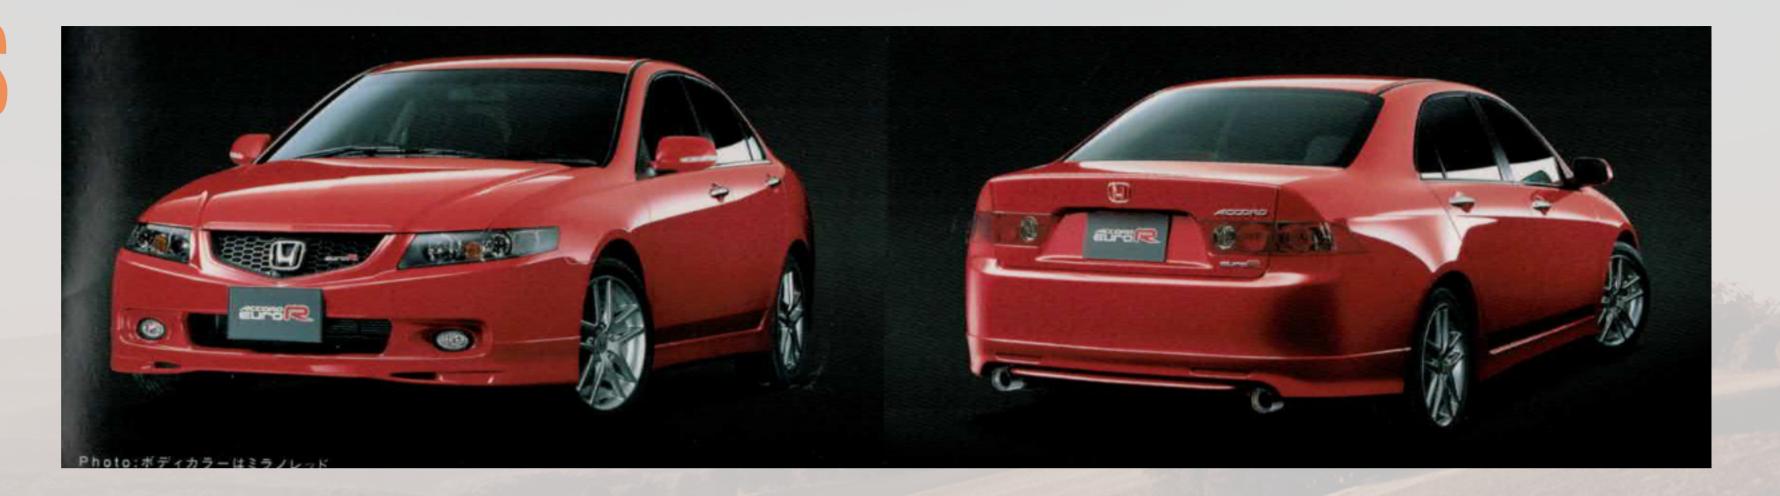

#### **CL7 Euro R**

JDM option - Available in Asia, Australia, Europe and NZ

Engine: K20A

Transmission: Short Ratio Gearbox 6sp Manual with LSD

Electric Power Steering Euro R lip kit and Grille

#### **Acura TSX**

American option - Available in USA and Canada

Engine: K24a2

Transmission: 5sp Auto or 6sp Manual

Same as CL9 Luxury

Face Lift - Euro R CL7

Face Lift - Acura TSX