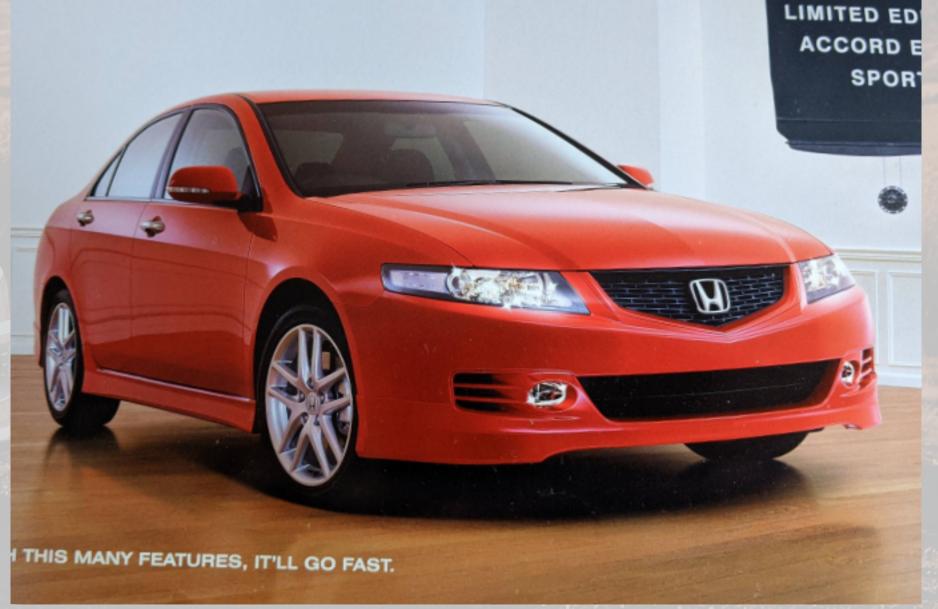

Sports Model
Base model with Fogs, Euro R Lip Kit, Euro R Grill,
Suede/Leather Interior, Red Cluster

Face Lift - Luxury Model Rear

Face Lift - Sport Model Front

Preface Lift Modulo Lip

- ●価格は取付費を含まないメーカー希望小売価格(消費税抜き)です。●仕様・品番・適用等につきましては、巻末のアクセサリー・リストをご覧ください
- 内の数字は標準取付時間です。記載の商品につきましては、別途取付費が必要です。取付費の詳細は販売会社にお問い合わせください。

#### **Acura TSX**

American option - Available in USA and Canada

Engine: K24a2

Transmission: 5sp Auto or 6sp Manual

Same as CL9 Luxury

Face Lift - Euro R CL7

Face Lift - Acura TSX