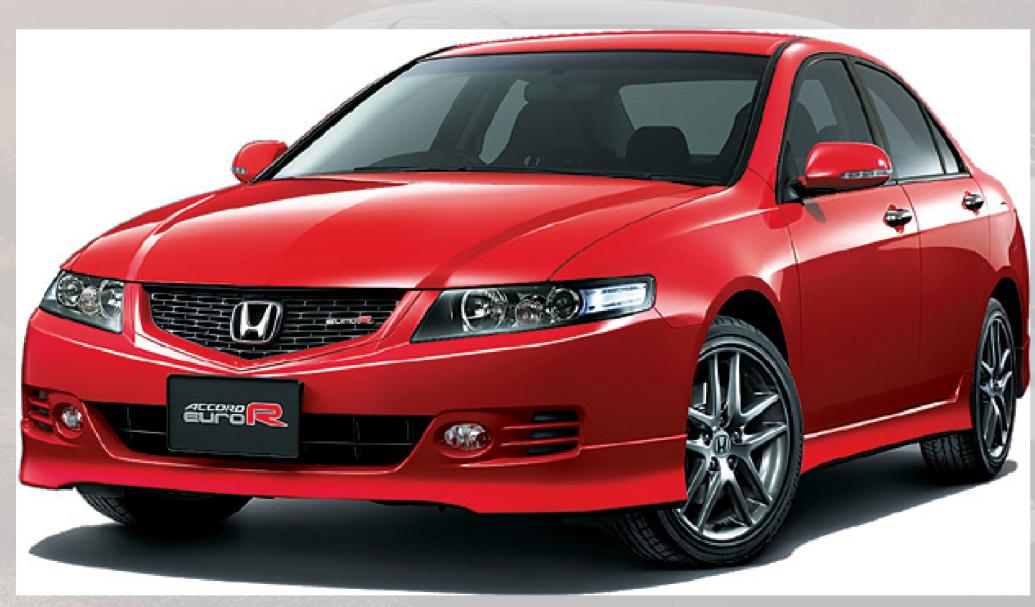

#### **CL7 Euro R**

JDM option - Available in Asia, Australia, Europe and NZ

Engine: K20A

Transmission: Short Ratio Gearbox 6sp Manual with LSD

Electric Power Steering Euro R lip kit and Grille

#### **Acura TSX**

American option - Available in USA and Canada

Engine: K24a2

Transmission: 5sp Auto or 6sp Manual

Same as CL9 Luxury

Face Lift - Euro R CL7

Face Lift - Acura TSX