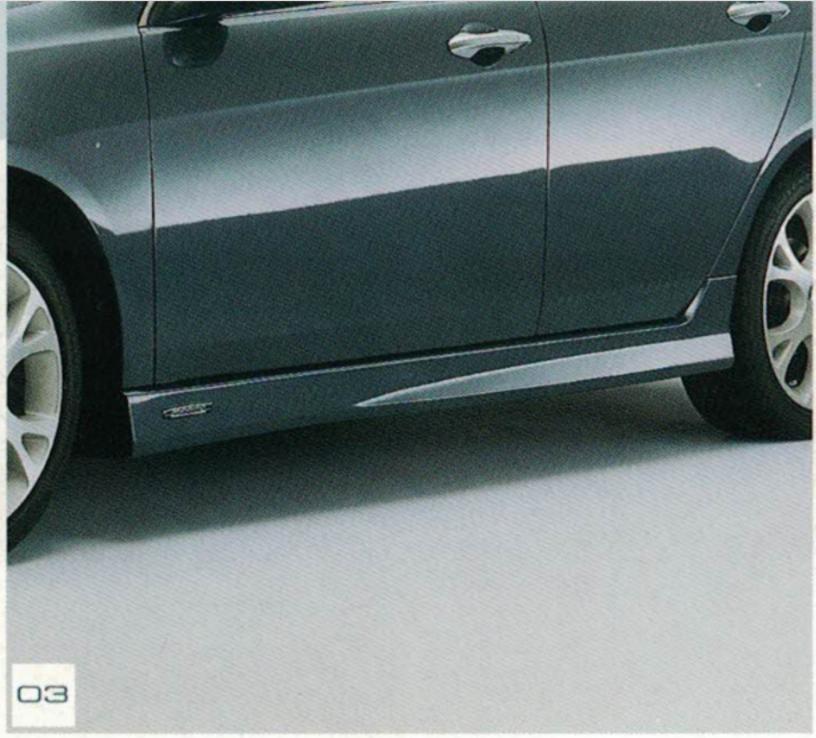

### **Side Skirt**

- PFL Modulo Side
- PFL Euro R Lip
- PFL Stock Side
- FL Modulo Lip
- FL Euro R
- FL Stock Side

#### **Cosmetic Differences:**

- Front bumper (Rounder)
- Front Grille (2pc Chrome and Plastic)
- Front Headlights (Amber indicator)
- Side Skirts (Rounder)
- Rear Bumper (Rounder)
- Different Colours

#### **Cosmetic Differences:**

- Front bumper (Sharper)
- Front Grille (1pc Chrome)
- Front Headlights (Clear indicator and Blue Side Markers)
- Side Skirts (Sharper and Flared)
- Rear Bumper (Sharper)
- Different Colours