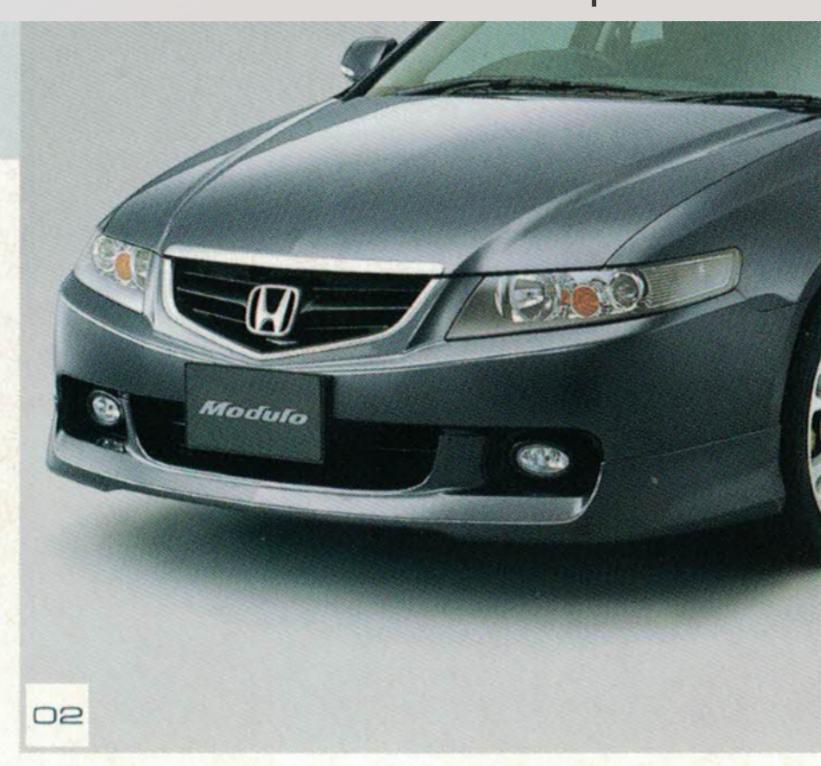

Sports Model
Base model with Fogs, Euro R Lip Kit, Euro R Grill,
Suede/Leather Interior, Red Cluster

Face Lift - Luxury Model Rear

Face Lift - Sport Model Front

Preface Lift Modulo Lip

- ●価格は取付費を含まないメーカー希望小売価格(消費税抜き)です。●仕様・品番・適用等につきましては、巻末のアクセサリー・リストをご覧ください
- 内の数字は標準取付時間です。記載の商品につきましては、別途取付費が必要です。取付費の詳細は販売会社にお問い合わせください。

Front Lip

Side Skirt

Preface Lift Euro R Lip

**Front Lip** 

Side Skirt

Face Lift Modulo Lip

Front Lip

**Side Skirt** 