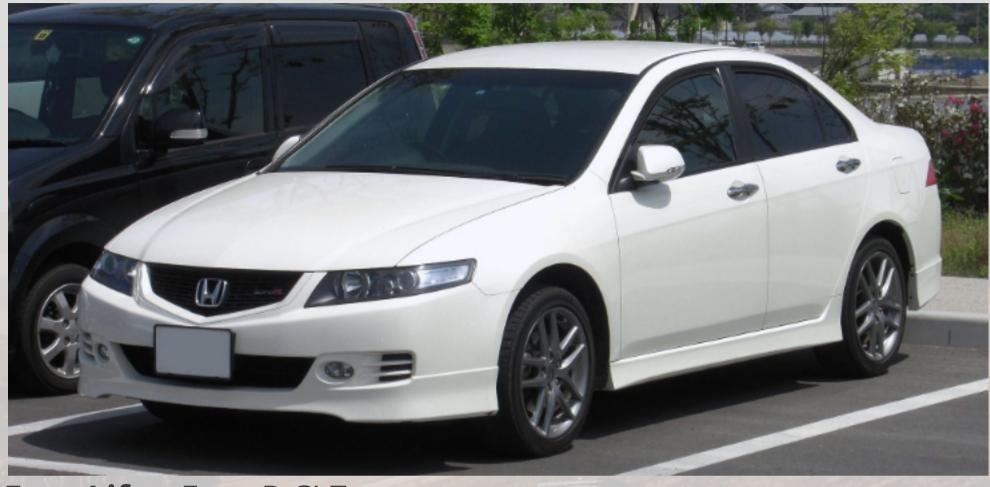

Preface lift (PFL): 2003 - 2005

Face lift (FL): 2006 - 2008

Other names: Honda Accord, Euro R, Acura TSX

Honda Accord Euro CL9 - Preface Lift 2005

Honda Accord Euro CL9 - Face Lift 2007

### FACE LIFT 06-08

#### **Cosmetic Differences:**

- Front bumper (Sharper)
- Front Grille (1pc Chrome)
- Front Headlights (Clear indicator and Blue Side Markers)
- Side Skirts (Sharper and Flared)
- Rear Bumper (Sharper)
- Different Colours