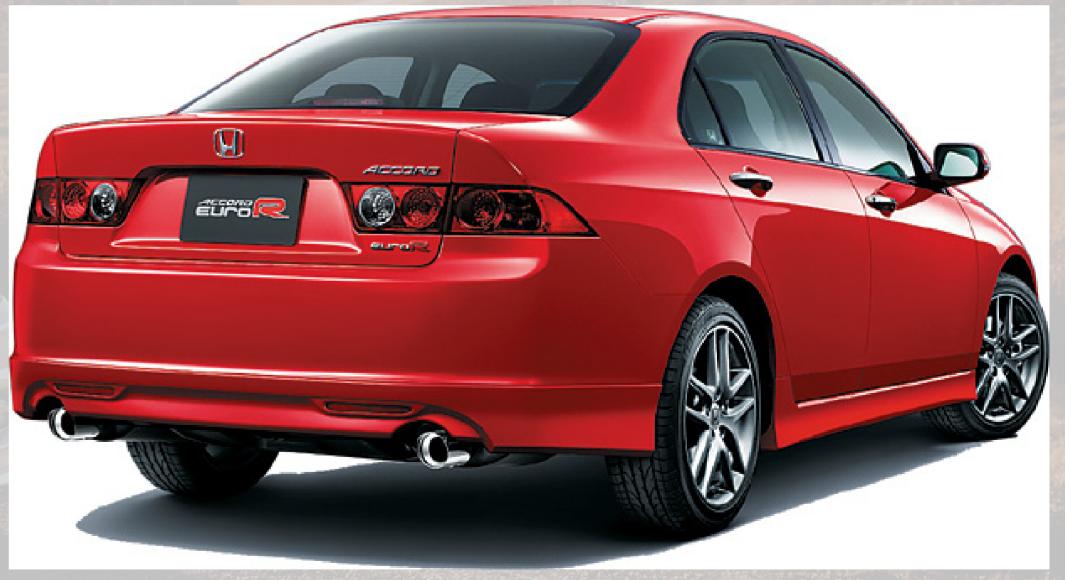

Sports Model
Base model with Fogs, Euro R Lip Kit, Euro R Grill,
Suede/Leather Interior, Red Cluster

Face Lift - Luxury Model Rear

Face Lift - Sport Model Front

Preface Lift Modulo Lip

- ●価格は取付費を含まないメーカー希望小売価格(消費税抜き)です。●仕様・品番・適用等につきましては、巻末のアクセサリー・リストをご覧ください
- 内の数字は標準取付時間です。記載の商品につきましては、別途取付費が必要です。取付費の詳細は販売会社にお問い合わせください。

Face Lift Sports / Euro R Lip

**Front Lip** 

Rear Lip

Modulo Voltage Bumper

Front Lip

Side Skirt