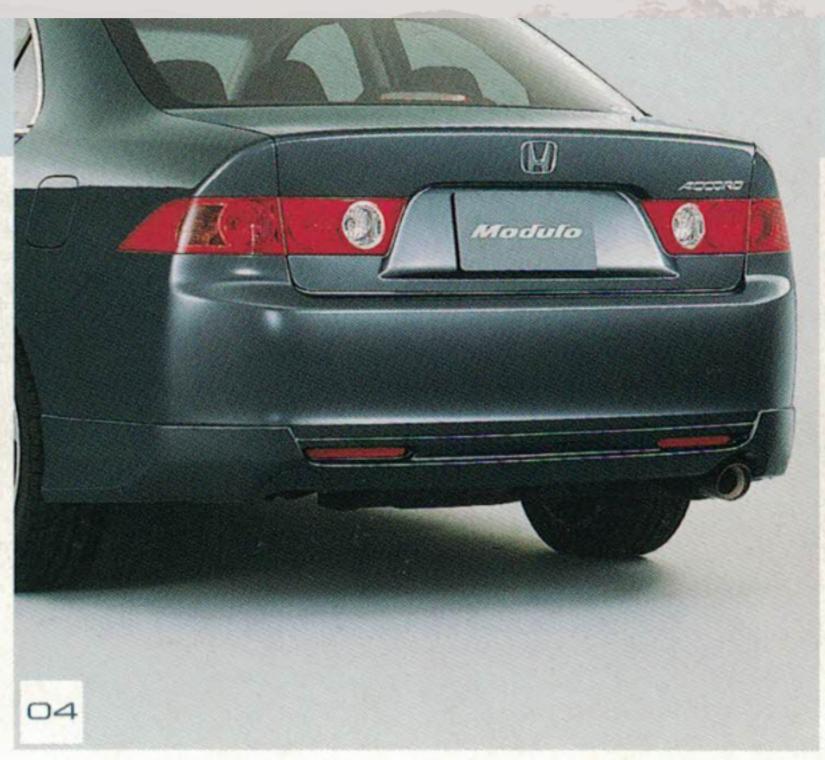

### **Rear Spat PFL**

- PFL Modulo Lip
- PFL Euro R Lip

### Rear Spat FL

- FL Modulo Lip
- FL Euro R

#### **Cosmetic Differences:**

- Front bumper (Rounder)
- Front Grille (2pc Chrome and Plastic)
- Front Headlights (Amber indicator)
- Side Skirts (Rounder)
- Rear Bumper (Rounder)
- Different Colours

#### **Cosmetic Differences:**

- Front bumper (Sharper)
- Front Grille (1pc Chrome)
- Front Headlights (Clear indicator and Blue Side Markers)
- Side Skirts (Sharper and Flared)
- Rear Bumper (Sharper)
- Different Colours