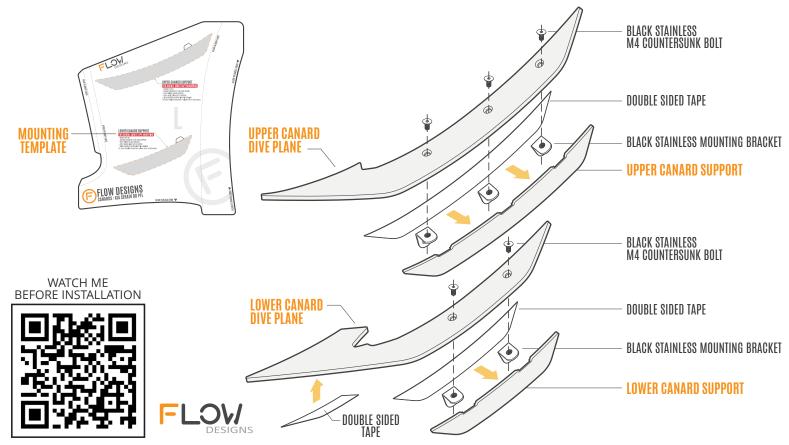

## CANARD SET INSTALLATION INSTRUCTIONS KIA CERATO BD PRE-FACELIFT

### STEP 1

· CLEAN THE BUMPER BEFORE INSTALLING CANARDS.

- Align the template to the front bumper and wheel arch Contour the template along the fold lines to suit the vehicle.
- Tape the template to the vehicle.
- · Peel perforated cut**out** on template for both upper and lower canard supports.



#### STEP 2

- Assemble the mounting brackets to the upper and lower canard supports. Use one of the
- provided primer sticks and apply primer to the back of all canard supports and area as marked on the lower dive plane.



#### STEP 3

- Apply double-sided tape to the back side of the canard supports.
- Apply double-sided tape to lower dive plane as shown in the installation video.



#### STEP 4

- Use the alcohol swab to