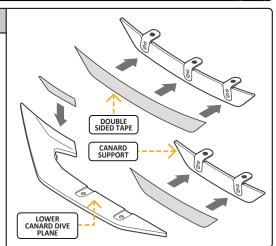

#### STEP 3

- Apply double-sided tape to the back side of the canard supports.
- Apply double-sided tape to lower dive plane as shown in the installation video.