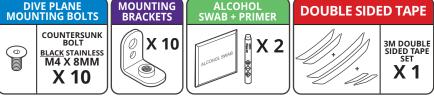

the fold lines to suit the vehicle.
- Tape the template to the vehicle.
- · Peel perforated cut**out** on template for both upper and lower canard supports.



#### STEP 2

- Assemble the mounting brackets to the upper and lower canard supports. Use one of the
- provided primer sticks and apply primer to the back of all canard supports and area as marked on the lower dive plane.



#### STEP 3

- Apply double-sided tape to the back side of the canard supports.
- Apply double-sided tape to lower dive plane as shown in the installation video.



#### STEP 4

- Use the alcohol swab to clean the area within the cut-out on the template.
- Apply primer both sides of the vehicle within cut-out on template.
- Apply primer to the bumper around the **vent** as shown in the installation video.







# KIA CERATO BD PRE-FACELIFT PARTS AND FITTING KIT