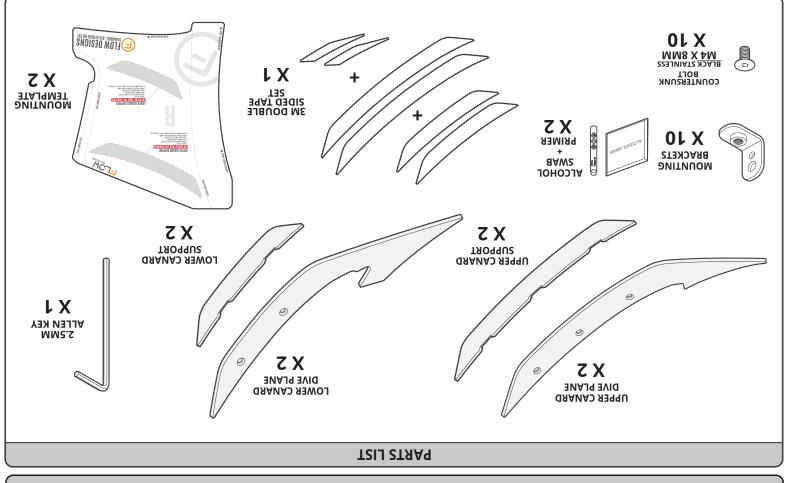

te to the vehicle.
- · Peel perforated cut**out** on template for both upper and lower canard supports.



#### STEP 2

- Assemble the mounting brackets to the upper and lower canard supports. Use one of the
- provided primer sticks and apply primer to the back of all canard supports and area as marked on the lower dive plane.



#### STEP 3

- Apply double-sided tape to the back side of the canard supports.
- Apply double-sided tape to lower dive plane as shown in the installation video.



#### STEP 4

- Use the alcohol swab to clean the area within the cut-out on the template.
- Apply primer both sides of the vehicle within cut-out on template.
- Apply primer to the bumper around the **vent** as shown in the installation video.







# KIA CERATO BD PRE-FACELIFT PARTS AND FITTING KIT