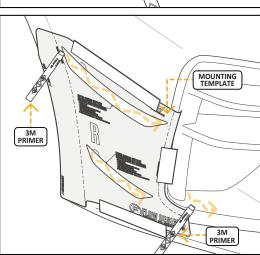

### STEP 1

· CLEAN THE BUMPER BEFORE INSTALLING CANARDS.

- Align the template to the front bumper and wheel arch Contour the template along the fold lines to suit the vehicle.
- Tape the template to the vehicle.
- · Peel perforated cut**out** on template for both upper and lower canard supports.

#### STEP 4

- Use the alcohol swab to clean the area within the cut-out on the template.
- Apply primer both sides of the vehicle within cut-out on template.
- Apply primer to the bumper around the **vent** as shown in the installation video.