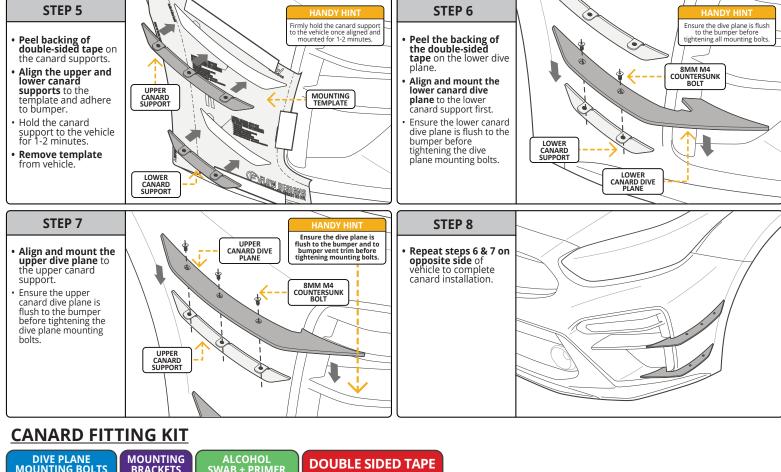

#### STEP 2

- Assemble the mounting brackets to the upper and lower canard supports. Use one of the
- provided primer sticks and apply primer to the back of all canard supports and area as marked on the lower dive plane.

#### STEP 3

- Apply double-sided tape to the back side of the canard supports.
- Apply double-sided tape to lower dive plane as shown in the installation video.