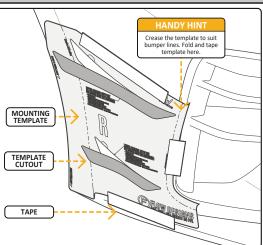

### STEP 1

· CLEAN THE BUMPER BEFORE INSTALLING CANARDS.

- Align the template to the front bumper and wheel arch Contour the template along the fold lines to suit the vehicle.
- Tape the template to the vehicle.
- · Peel perforated cut**out** on template for both upper and lower canard supports.