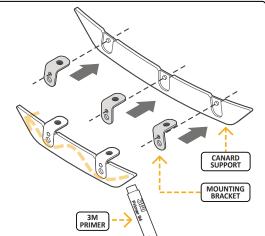

#### STEP 2

- Assemble the mounting brackets to the upper and lower canard supports. Use one of the
- provided primer sticks and apply primer to the back of all canard supports and area as marked on the lower dive plane.

#### STEP 3

- Apply double-sided tape to the back side of the canard supports.
- Apply double-sided tape to lower dive plane as shown in the installation video.