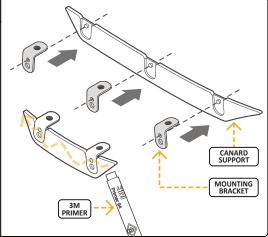

#### STEP 2

- Assemble the mounting brackets to the upper and lower canard supports. Use one of the
- provided primer sticks and apply primer to the back of all canard supports and area as marked on the upper dive plane.