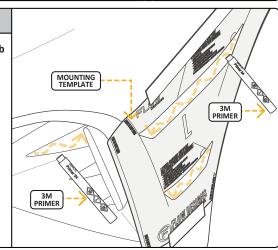

### STEP 1

· CLEAN THE BUMPER BEFORE INSTALLING CANARDS.

- Align the template to the front bumper and wheel arch
- Contour the template along the fold lines to suit the vehicle.
- Tape the template to the vehicle.
- · Peel perforated cut**out** on template for both upper and lower canard supports.

#### STEP 4

- Use the alcohol swab to clean the area within the cut-out on the template.
- Apply primer both sides of the vehicle within cut-out on template.
- Apply primer to the bumper around the **vent** as shown in the installation video.