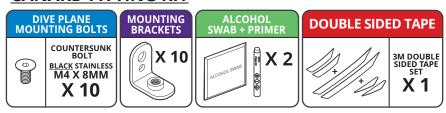

ehicle.
- Tape the template to the vehicle.
- · Peel perforated cut**out** on template for both upper and lower canard supports.



#### STEP 2

- Assemble the mounting brackets to the upper and lower canard supports. Use one of the
- provided primer sticks and apply primer to the back of all canard supports and area as marked on the upper dive plane.



#### STEP 3

- Apply double-sided tape to the back side of the canard supports.
- Apply double-sided tape to upper dive plane as shown in the installation video.



#### STEP 4

- Use the alcohol swab to clean the area within the cut-out on the template.
- Apply primer both sides of the vehicle within cut-out on template.
- Apply primer to the bumper around the **vent** as shown in the installation video.





#### **CANARD FITTING KIT**



# PARTS AND FITTING KIT KIA CERATO BD FACELIFT