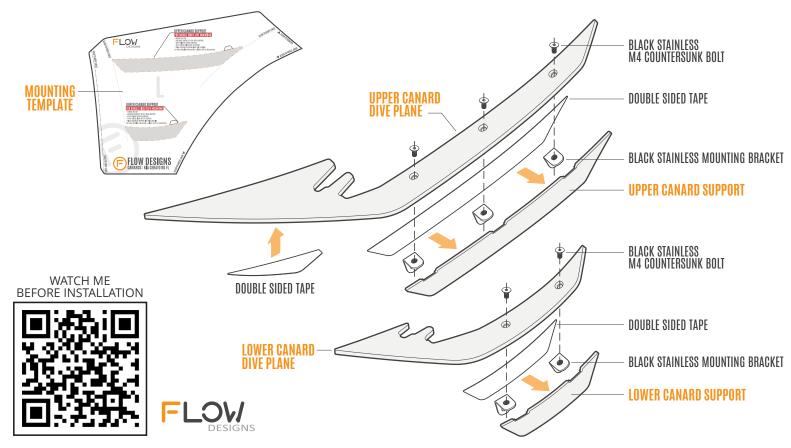

## CANARD SET INSTALLATION INSTRUCTIONS KIA CERATO BD FACELIFT

### STEP 1

· CLEAN THE BUMPER BEFORE INSTALLING CANARDS.

- Align the template to the front bumper and wheel arch
- Contour the template along the fold lines to suit the vehicle.
- Tape the template to the vehicle.
- · Peel perforated cut**out** on template for both upper and lower canard supports.



#### STEP 2

- Assemble the mounting brackets to the upper and lower canard supports. Use one of the
- provided primer sticks and apply primer to the back of all canard supports and area as marked on the upper dive plane.



#### STEP 3

- Apply double-sided tape to the back side of the canard supports.
- Apply double-sided tape to upper dive plane as shown in the installation video.



#### STEP 4

- Use the alcohol swab to c