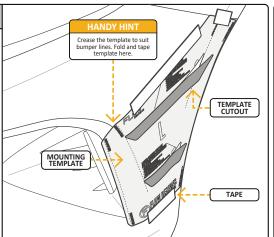

### STEP 1

· CLEAN THE BUMPER BEFORE INSTALLING CANARDS.

- Align the template to the front bumper and wheel arch
- Contour the template along the fold lines to suit the vehicle.
- Tape the template to the vehicle.
- · Peel perforated cut**out** on template for both upper and lower canard supports.