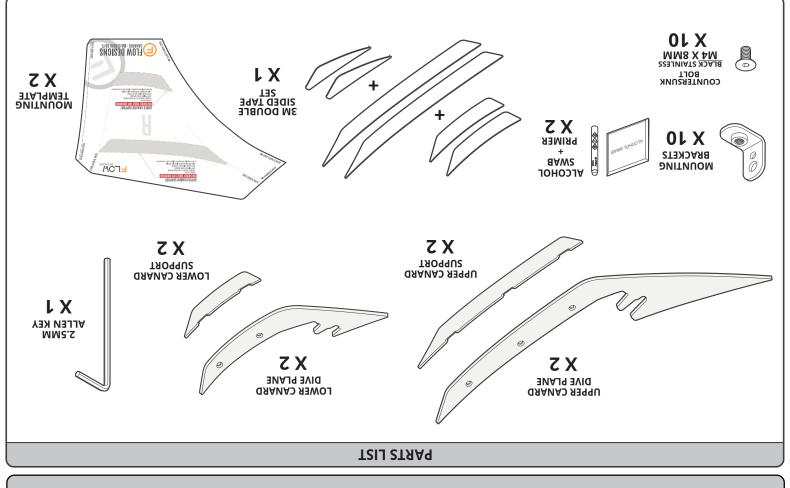

el perforated cut**out** on template for both upper and lower canard supports.



#### STEP 2

- Assemble the mounting brackets to the upper and lower canard supports. Use one of the
- provided primer sticks and apply primer to the back of all canard supports and area as marked on the upper dive plane.



#### STEP 3

- Apply double-sided tape to the back side of the canard supports.
- Apply double-sided tape to upper dive plane as shown in the installation video.



#### STEP 4

- Use the alcohol swab to clean the area within the cut-out on the template.
- Apply primer both sides of the vehicle within cut-out on template.
- Apply primer to the bumper around the **vent** as shown in the installation video.





#### **CANARD FITTING KIT**



# PARTS AND FITTING KIT KIA CERATO BD FACELIFT