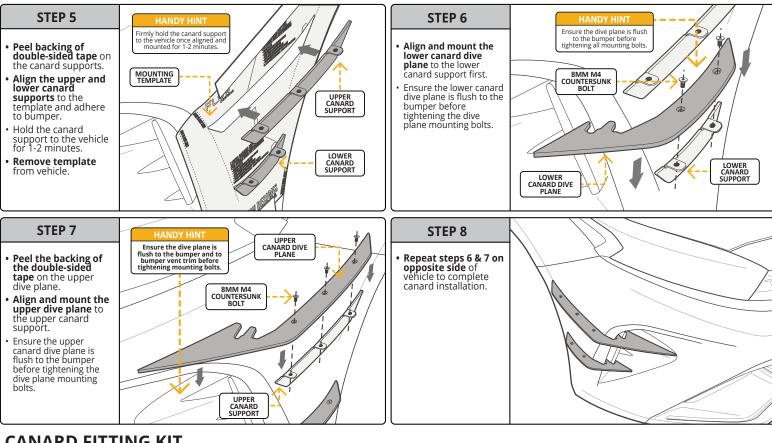

### STEP 1

· CLEAN THE BUMPER BEFORE INSTALLING CANARDS.

- Align the template to the front bumper and wheel arch
- Contour the template along the fold lines to suit the vehicle.
- Tape the template to the vehicle.
- · Peel perforated cut**out** on template for both upper and lower canard supports.

#### STEP 2

- Assemble the mounting brackets to the upper and lower canard supports. Use one of the
- provided primer sticks and apply primer to the back of all canard supports and area as marked on the upper dive plane.

#### STEP 3

- Apply double-sided tape to the back side of the canard supports.
- Apply double-sided tape to upper dive plane as shown in the installation video.

#### STEP 4

- Use the alcohol swab to clean the area within the cut-out on the template.
- Apply primer both sides of the vehicle within cut-out on template.
- Apply primer to the bumper around the **vent** as shown in the installation video.