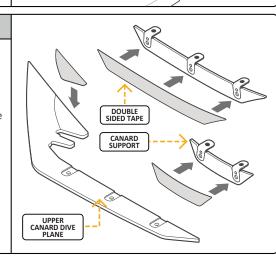

#### STEP 3

- Apply double-sided tape to the back side of the canard supports.
- Apply double-sided tape to upper dive plane as shown in the installation video.