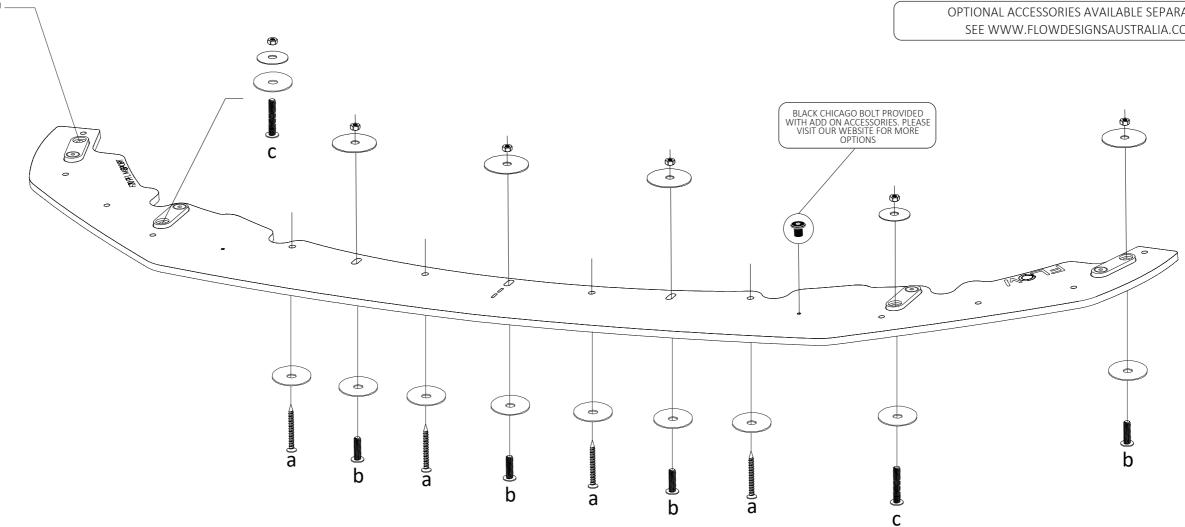

## **FITTING DIAGRAM**

BMW F20 PRE LCI M135 - FRONT SPLITTER V3

## **FITTING KIT**

10g SELF DRILLING a 25mm LONG

**X4** 

PLEASE NOTE:

DRILLING NOT REQUIRED TO FASTEN TO BUMPER DO NOT OVERTIGHTEN

b

M6 BOLT 30mm LONG

M5 OD 25

**X** 5

PLEASE NOTE: DRILLING REQUIRED TO FASTEN TO BUMPER DO NOT OVERTIGHTEN

**X2** OD 18 6 PLEASE NOTE:

M6 BOLT 40mm LONG

DRILLING **REQUIRED** TO FASTEN TO BUMPER DO NOT OVERTIGHTEN

TERMS AND CONDITIONS : MISUSE OF GOODS