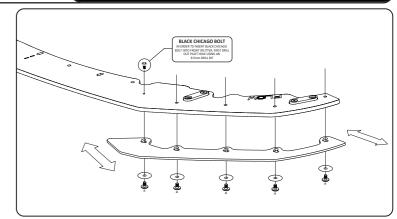

## **FITTING DIAGRAM**

BMW F20 PRE LCI M135 - FRONT SPLITTER V3

## **BUMPER REMOVAL REQUIRED**

OPTIONAL ACCESSORIES AVAILABLE SEPARATELY. SEE WWW.FLOWDESIGNSAUSTRALIA.COM