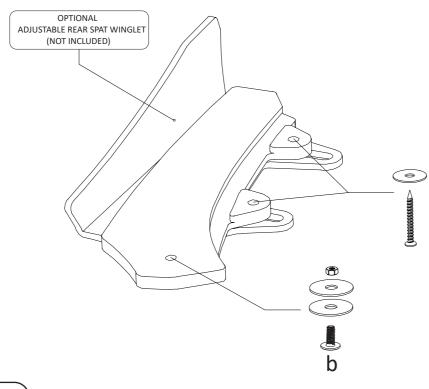

## **FITTING DIAGRAM**

BMW F20 LCI 1/LCI 2 M-SPORT REAR SPATS + ADJUSTABLE REAR WINGLETS

## **BUMPER REMOVAL NOT REQUIRED**