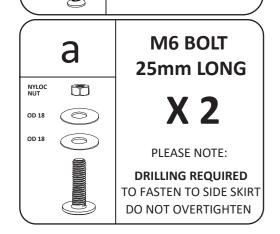

## **FITTING KIT** (included with spats only)

BLACK 8g a **SELF TAPING SCREW** 40mm LONG **X4** M5 OD 18 0 PLEASE NOTE: DRILLING REQUIRED TO FASTEN TO BUMPER DO NOT OVERTIGHTEN

**OVERTIGHTEN FASTENERS** 