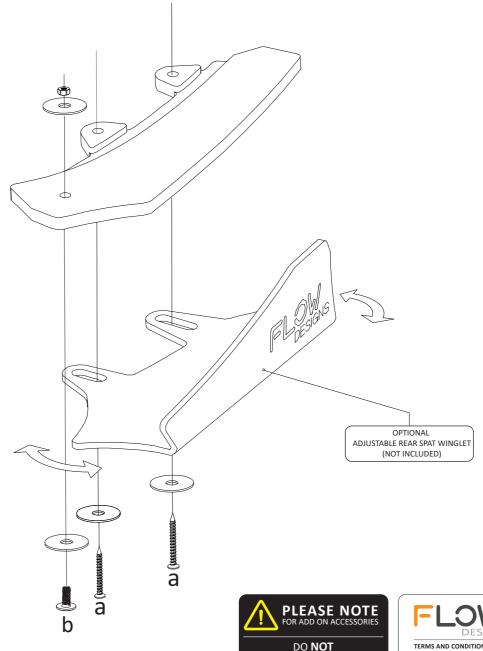

## **FITTING DIAGRAM**

BMW F20 LCI 1/LCI 2 M-SPORT REAR SPATS + ADJUSTABLE REAR WINGLETS

## **FITTING KIT** (included with spats only)

BLACK 8g a **SELF TAPING SCREW** 40mm LONG **X4** M5 OD 18 0 PLEASE NOTE: DRILLING REQUIRED TO FASTEN TO BUMPER DO NOT OVERTIGHTEN

**OVERTIGHTEN FASTENERS** 

INTO BRASS FITTINGS

HAND TIGHTEN ONLY

TERMS AND CONDITIONS : MISUSE OF GOODS