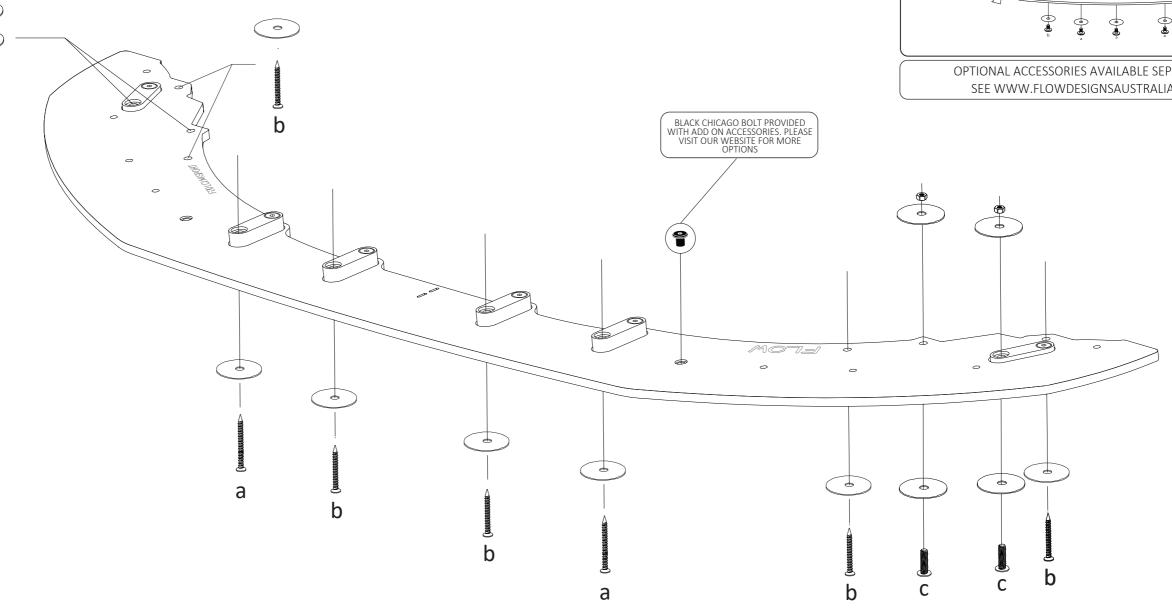

## **FITTING DIAGRAM**

BMW F20 LCI 1/LCI 2 M-SPORT - FRONT SPLITTER

## **BUMPER REMOVAL REQUIRED**

OPTIONAL ACCESSORIES AVAILABLE SEPARATELY. SEE WWW.FLOWDESIGNSAUSTRALIA.COM

## **FITTING KIT**

a

**8g SELF DRILLING** 50mm LONG

PLEASE NOTE:

DRILLING NOT REQUIRED TO FASTEN TO BUMPER DO NOT OVERTIGHTEN

b

**8g SELF DRILLING** 40mm LONG

**X6** 

PLEASE NOTE:

DRILLING NOT REQUIRED TO FASTEN TO BUMPER DO NOT OVERTIGHTEN

M6 BOLT 40mm LONG

**X4** 

PLEASE NOTE:

DRILLING REQUIRED TO FASTEN TO BUMPER DO NOT OVERTIGHTEN

TERMS AND CONDITIONS : MISUSE OF GOODS