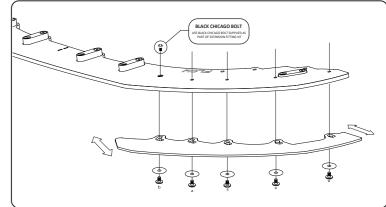

## **FITTING DIAGRAM**

BMW F20 LCI 1/LCI 2 M-SPORT - FRONT SPLITTER

## **BUMPER REMOVAL REQUIRED**

OPTIONAL ACCESSORIES AVAILABLE SEPARATELY. SEE WWW.FLOWDESIGNSAUSTRALIA.COM