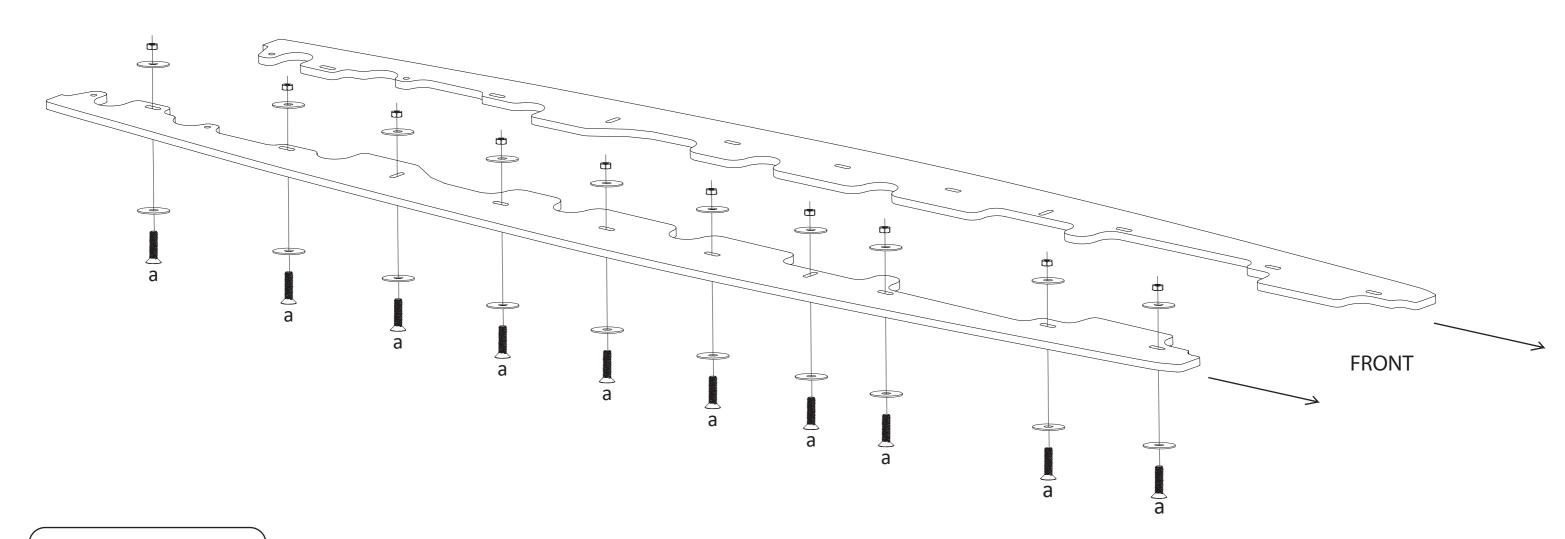

## **FITTING DIAGRAM**

BMW E82 M-SPORT: SIDE SPLITTER

## **FITTING KIT**

M6 BOLT 25mm LONG

X 20

PLEASE NOTE:

DRILLING REQUIRED
TO FASTEN TO SIDE SKIRT

FLOW DESIGNS AUSTRALI ABN: 99 605 842 19 FACTORY: 6-7 NICOLE CLOS BAYSWATER NORT