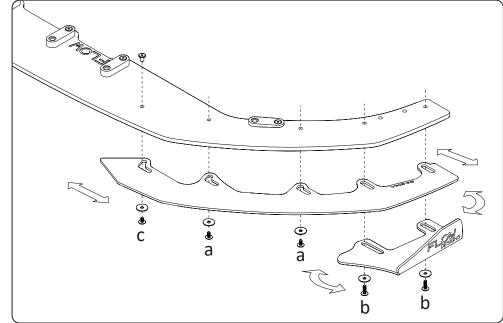

PLEASE NOTE: DO NOT OVERTIGHTEN - These bolts do not need to be very tight.

- Insert bolts loosely into allocated brass thread locations.
- Slide and pivot extensions and winglets to your liking. Use
- a 4mm hex key to hand tighten.

**PLEASE NOTE**: DO **NOT** OVERTIGHTEN - These bolts do not need to be very tight.

## **FITTING KIT**

a

M6 BOLT 12mm LONG

X 10

PLEASE NOTE:
DRILLING NOT REQUIRED
TO FASTEN TO SPLITTER

DO NOT OVERTIGHTEN

b M6 BOLT 20mm LONG

X4

DRILLING **NOT REQUIRED**TO FASTEN TO SPLITTER

DO NOT OVERTIGHTEN

C

M6 10mm BOLT + BLACK CHICAGO BOLT

X 2

PLEASE NOTE:
DRILLING REQUIRED
TO FASTEN TO SPLITTER
DO NOT OVERTIGHTEN

DW DESIGNS AUSTRALIA
ABN: 99 605 842 199
FACTORY 11
10 LONGSTAFF RD
BAYSWATER
VIC, 3153