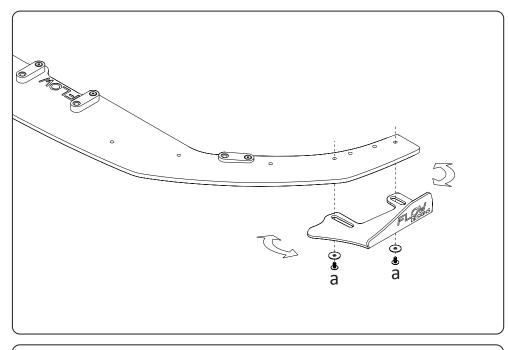

#### **CONFIGURATION 2**

FRONT WINGLETS ONLY

**CONFIGURATION 3** 

FRONT EXTENSIONS AND WINGLETS

- Insert bolts loosely into allocated brass thread locations.
- Slide extensions in and out to your liking.
- Use a 4mm hex key to hand tighten.

**PLEASE NOTE**: DO **NOT** OVERTIGHTEN - These bolts do not need to be very tight.

- Insert bolts loosely into allocated brass thread locations.
- Slide and pivot winglets to your liking.
- Use a 4mm hex key to hand tighten.