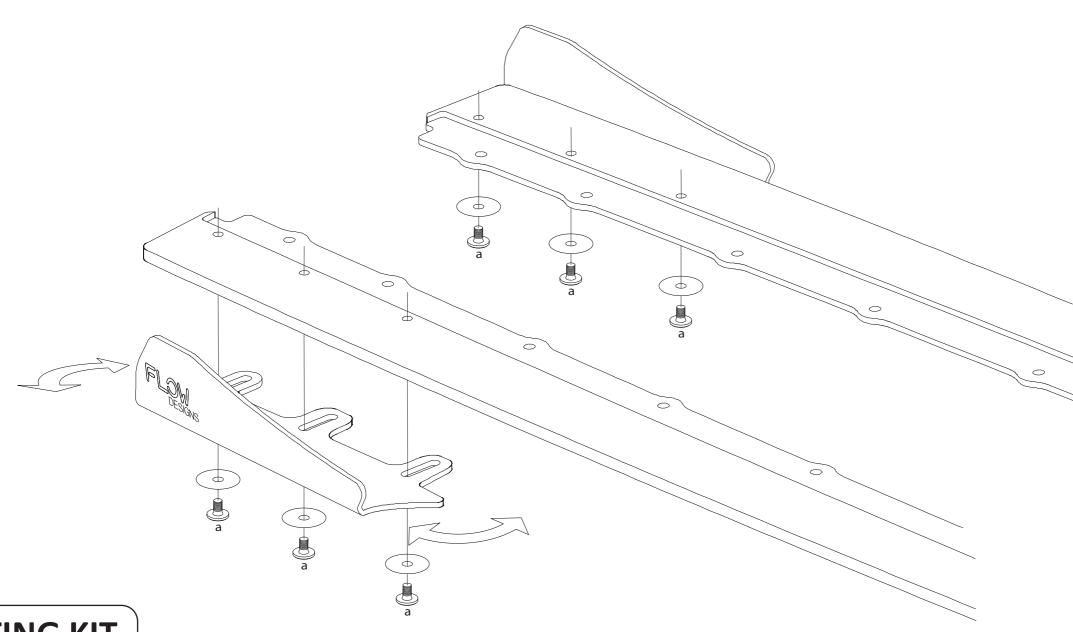

## **FITTING DIAGRAM**

AUDI S3 8V PFL SEDAN V3: ADJUSTABLE SIDE WINGLETS

## SIDE SKIRT REMOVAL NOT REQUIRED

## **FITTING KIT**

a

M6 BOLT 12mm LONG

**X** 6

PLEASE NOTE: HAND TIGHTEN DO **NOT** OVERTIGHTEN

LOW DESIGNS AUSTRALIA ABN : 99 605 842 199 FACTORY 11 6-7 NICOLE CLOSE BAYSWATER NORTH

TERMS AND CONDITIONS : MISUSE OF GOODS