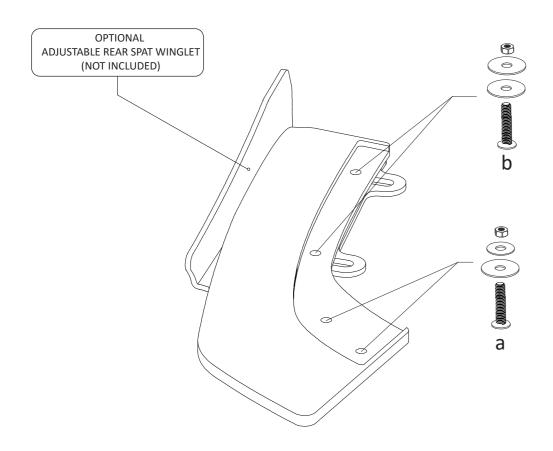

## FITTING DIAGRAM

AUDI S3 8V PFL SEDAN V3: REAR SPATS + ADJUSTABLE REAR WINGLETS

## **FITTING KIT**

a

M6 BOLT 30mm LONG

NYLOC NUT OD 18 OD 25 🕞

**X4** PLEASE NOTE:

DRILLING **REQUIRED**TO FASTEN TO BUMPER DO NOT OVERTIGHTEN PLEASE USE 8mm DRILL BIT

b

M6 BOLT 25mm LONG

PLEASE NOTE: DRILLING **REQUIRED**TO FASTEN TO BUMPER
DO NOT OVERTIGHTEN PLEASE USE 8mm DRILL BIT