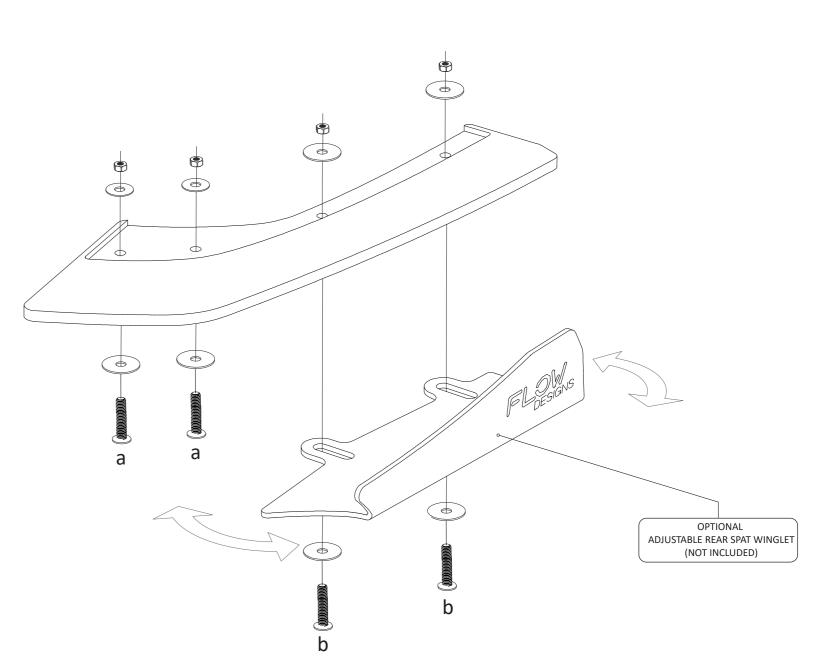

## FITTING DIAGRAM

AUDI S3 8V PFL SEDAN V3: REAR SPATS + ADJUSTABLE REAR WINGLETS

## **FITTING KIT**

a

M6 BOLT 30mm LONG

NYLOC NUT OD 18 OD 25 🕞

**X4** PLEASE NOTE:

DRILLING **REQUIRED**TO FASTEN TO BUMPER DO NOT OVERTIGHTEN PLEASE USE 8mm DRILL BIT

b

M6 BOLT 25mm LONG

PLEASE NOTE: DRILLING **REQUIRED**TO FASTEN TO BUMPER
DO NOT OVERTIGHTEN PLEASE USE 8mm DRILL BIT