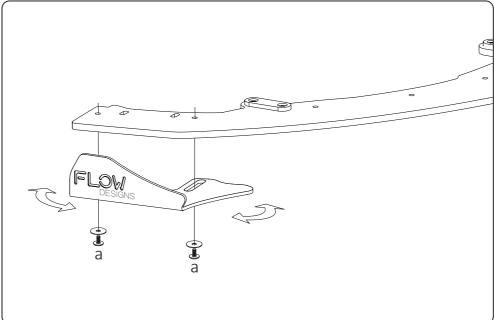

### **CONFIGURATION 2**

FRONT WINGLETS ONLY

- Insert bolts loosely into alocated brass thread locations.
- Slide and pivot winglets to your liking.
- · Use a 4mm Allen Key to hand tighten.

PLEASE NOTE: DO NOT OVERTIGHTEN - These bolts do not need to be very tight.

**PLEASE NOTE**: DO **NOT** OVERTIGHTEN - These bolts do not need to be very tight.