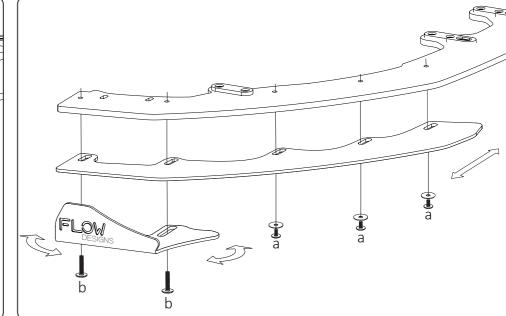

## **CONFIGURATION 3**

FRONT EXTENSIONS AND WINGLETS

- Insert bolts loosely into alocated brass thread locations.
- Slide and pivot extensions and winglets to your liking.
- Use a 4mm Allen Key to hand tighten.

**PLEASE NOTE**: DO **NOT** OVERTIGHTEN - These bolts do not need to be very tight.