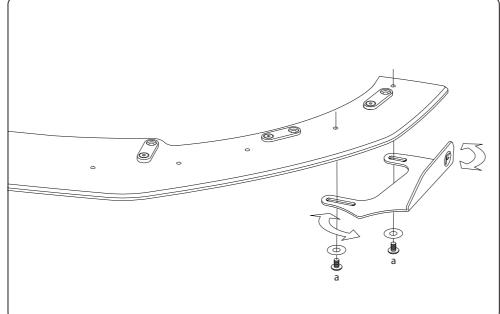

#### **CONFIGURATION 2**

FRONT WINGLETS ONLY

FRONT EXTENSIONS AND WINGLETS

- Insert bolts loosely into allocated brass thread locations.
- Slide extensions in and out to your liking.
- Use a 4mm hex key to hand tighten.

PLEASE NOTE: DO NOT OVERTIGHTEN - These bolts do not need to be very tight.

- Insert bolts loosely into allocated brass thread locations.
- Slide and pivot winglets to your liking.
- Use a 4mm hex key to hand tighten.

PLEASE NOTE: DO NOT OVERTIGHTEN - These bolts do not need to be very tight.

- Insert bolts loosely into allocated brass thread locations.
- Slide and pivot extensions and winglets to your liking.
- Use a 4mm hex key to hand tighten.

**PLEASE NOTE**: DO **NOT** OVERTIGHTEN - These bolts do not need to be very tight.