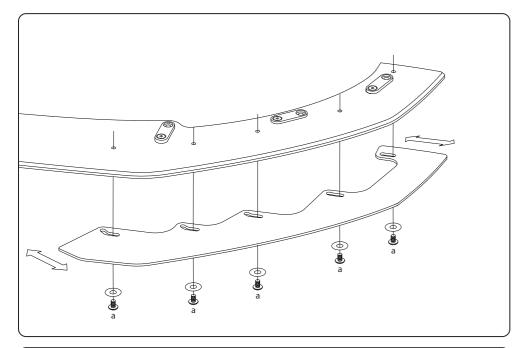

#### **CONFIGURATION 1**

FRONT EXTENSIONS ONLY

#### **CONFIGURATION 2**

FRONT WINGLETS ONLY

FRONT EXTENSIONS AND WINGLETS

- Insert bolts loosely into allocated brass thread locations.
- Slide extensions in and out to your liking.
- Use a 4mm hex key to hand tighten.

PLEASE NOTE: DO NOT OVERTIGHTEN - These bolts do not need to be very tight.

- Insert bolts loosely into allocated brass thread locations.
- Slide and pivot winglets to your liking.
- Use a 4mm hex key to hand tighten.

PLEASE NOTE: DO NOT OVERTIGHTEN - These bolts do not need to be very tight.

- Insert bolts loosely into allocated brass thread locations.
- Slide and pivot extensions and winglets to your liking.
- Use a 4mm hex key to hand tighten.

**PLEASE NOTE**: DO **NOT** OVERTIGHTEN - These bolts do not need to be very tight.