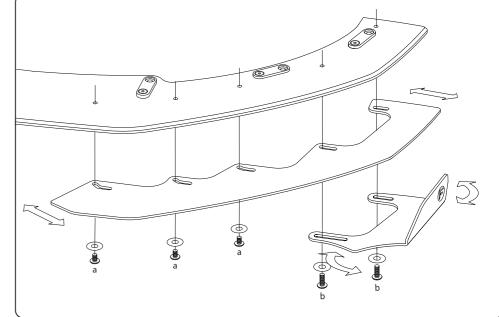

#### **CONFIGURATION 2**

FRONT WINGLETS ONLY

FRONT EXTENSIONS AND WINGLETS

- Insert bolts loosely into allocated brass thread locations.
- Slide extensions in and out to your liking.
- Use a 4mm hex key to hand tighten.

PLEASE NOTE: DO NOT OVERTIGHTEN - These bolts do not need to be very tight.

- Insert bolts loosely into allocated brass thread locations.
- Slide and pivot extensions and winglets to your liking.
- Use a 4mm hex key to hand tighten.

**PLEASE NOTE**: DO **NOT** OVERTIGHTEN - These bolts do not need to be very tight.

## **FITTING KIT**

M6 BOLT a 10mm LONG X 10  $\circ$ PLEASE NOTE: DRILLING NOT REQUIRED

M6 BOLT b 20mm LONG **X4**  $\circ$ PLEASE NOTE: DRILLING NOT REQUIRED TO FASTEN TO SPLITTER TO FASTEN TO SPLITTER DO NOT OVERTIGHTEN DO NOT OVERTIGHTEN