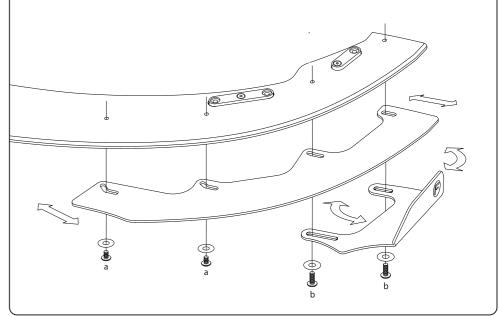

PLEASE NOTE: DO NOT OVERTIGHTEN - These bolts do not need to be very tight.

- Insert bolts loosely into allocated brass thread locations.
- Slide and pivot extensions and winglets to your liking.
- Use a 4mm hex key to hand tighten.

**PLEASE NOTE**: DO **NOT** OVERTIGHTEN - These bolts do not need to be very tight.