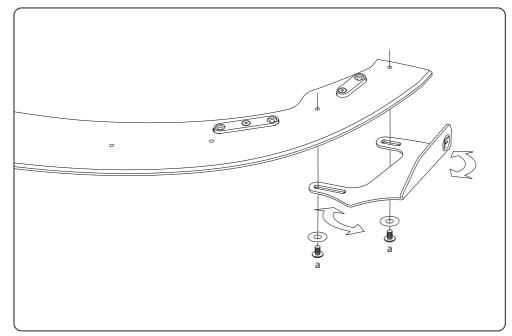

### **CONFIGURATION 2**

FRONT WINGLETS ONLY

FRONT EXTENSIONS AND WINGLETS

- Insert bolts loosely into allocated brass thread locations.
- Slide extensions in and out to your liking.
- Use a 4mm hex key to hand tighten.

PLEASE NOTE: DO NOT OVERTIGHTEN - These bolts do not need to be very tight.

- Insert bolts loosely into allocated brass thread locations.
- Slide and pivot winglets to your liking.
- Use a 4mm hex key to hand tighten.