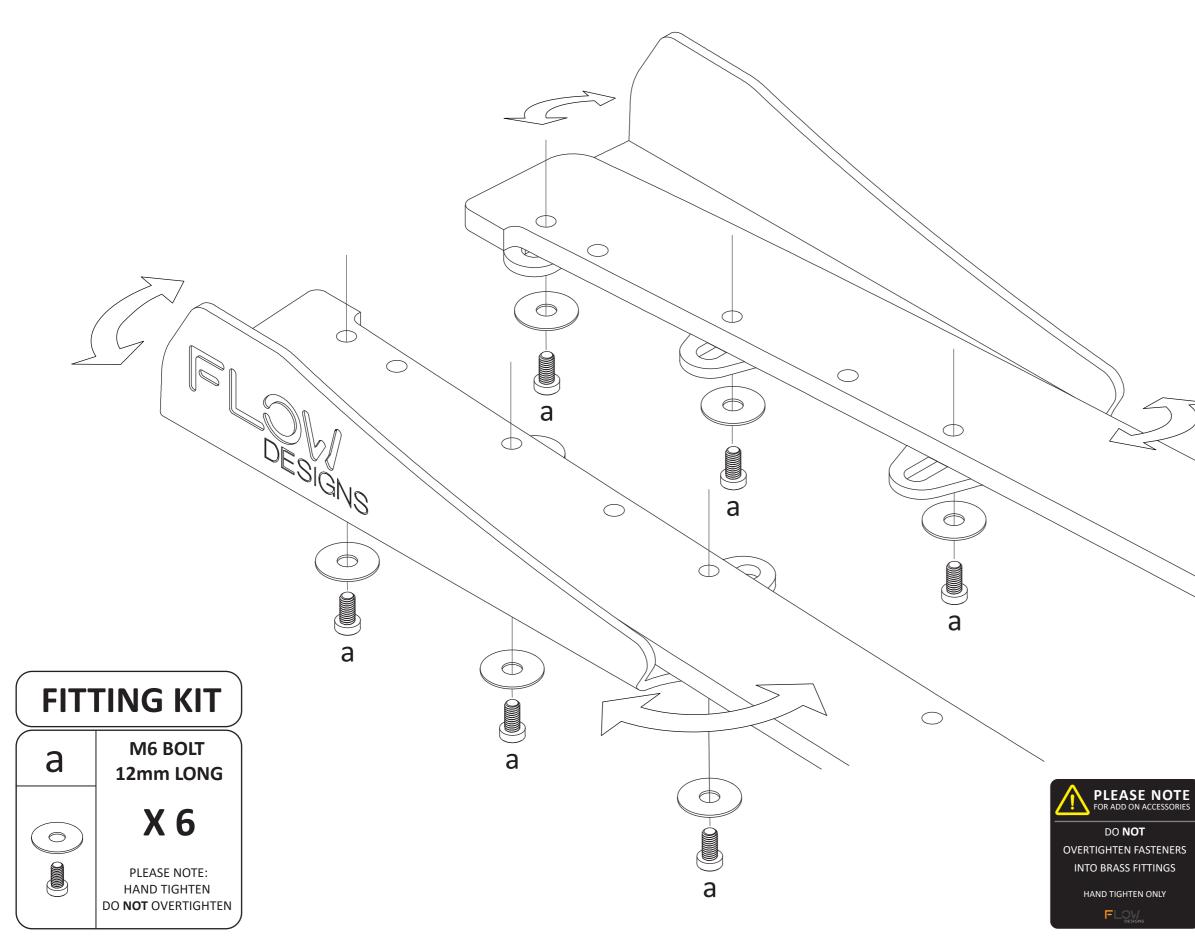

## **FITTING DIAGRAM**

AUDI RS3 8V SPORTBACK PFL V3: ADJUSTABLE SIDE WINGLETS

INSTALLATION AND FITTING SERVICES

If you are having any difficulties please seek professional advise from the listed International and Domestic Authorised Dealers on our website.