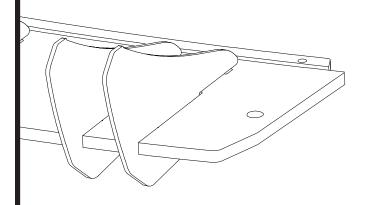

# AUDI RS3 8V FACELIFT - SEDAN REAR DIFFUSER INSTRUCTIONS



PLEASE SCAN QR CODE
TO WATCH INSTRUCTIONAL VIDEO
BEFORE INSTALLING







## FITTING DIAGRAM

## AUDI RS3 8V FL SEDAN: REAR DIFFUSER + FLOW-LOCK FINS

#### INSTALLATION AND FITTING SERVICES

If you are having any difficulties please seek professional advice from the listed International and Domestic Authorised Dealers on our website.

www.flowdesignsaustralia.com

# **BUMPER REMOVAL NOT REQUIRED**

### **HANDY HINTS**



- · Align FLOW-LOCK Fins to their corresponding slots.
- Please ensure to allocate the correct FLOW-LOCK Fin to the correct corresponding slot (L1 into L1 slot, R1 into R1 slot etc.)
- Ensure textured side of fin is facing out from opposing fin
- Push fin firmly into the slots until a clicking sound is heard.
- · Check both top and bottom locking tabs have securely seated.

**Please Note :** Once fins have been locked into position, they wil