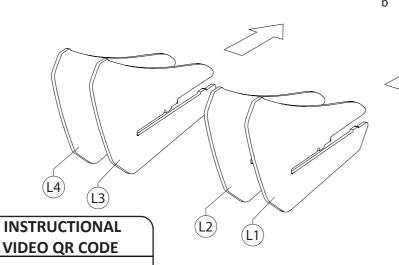

### **HANDY HINTS**

- · Align FLOW-LOCK Fins to their corresponding slots.
- Please ensure to allocate the correct FLOW-LOCK Fin to the correct corresponding slot (L1 into L1 slot, R1 into R1 slot etc.)
- Ensure textured side of fin is facing out from opposing fin
- Push fin firmly into the slots until a clicking sound is heard.
- · Check both top and bottom locking tabs have securely seated.

**Please Note :** Once fins have been locked into position, they will be difficult to remove.