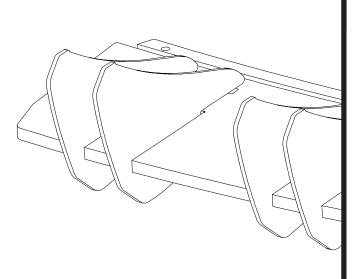

# AUDI RS3 8V FACELIFT - SEDAN REAR DIFFUSER INSTRUCTIONS



PLEASE SCAN QR CODE
TO WATCH INSTRUCTIONAL VIDEO
BEFORE INSTALLING







## FITTING DIAGRAM

## AUDI RS3 8V FL SEDAN: REAR DIFFUSER + FLOW-LOCK FINS

#### INSTALLATION AND FITTING SERVICES

If you are having any difficulties please seek professional advice from the listed International and Domestic Authorised Dealers on our website.

www.flowdesignsaustralia.com

# **BUMPER REMOVAL NOT REQUIRED**

### **HANDY HINTS**



- · Align FLOW-LOCK Fins to their corresponding slots.
- Please ensure to allocate the correct FLOW-LOCK Fin to the correct corresponding slot (L1 into L1 slot, R1 into R1 slot etc.)
- Ensure textured side of fin is facing out from opposing fin
- Push fin firmly into the slots until a clicking sound is heard.
- · Check both top and bottom locking tabs have securely seate