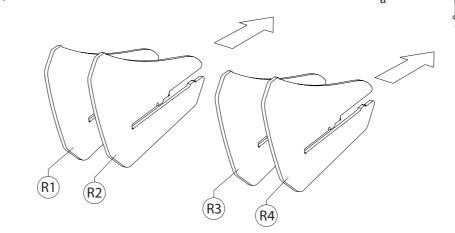

### **HANDY HINTS**

- · Align FLOW-LOCK Fins to their corresponding slots.
- Please ensure to allocate the correct FLOW-LOCK Fin to the correct corresponding slot (L1 into L1 slot, R1 into R1 slot etc.)
- Ensure textured side of fin is facing out from opposing fin
- Push fin firmly into the slots until a clicking sound is heard.
- · Check both top and bottom locking tabs have securely seated.

**Please Note :** Once fins have been locked into position, they will be difficult to remove.