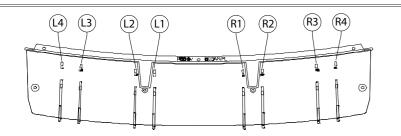

### **HANDY HINTS**

- · Align FLOW-LOCK Fins to their corresponding slots.
- Please ensure to allocate the correct FLOW-LOCK Fin to the correct corresponding slot (L1 into L1 slot, R1 into R1 slot etc.)
- Ensure textured side of fin is facing out from opposing fin
- Push fin firmly into the slots until a clicking sound is heard.
- · Check both top and bottom locking tabs have securely seated.

**Please Note :** Once fins have been locked into position, they will be difficult to remove.