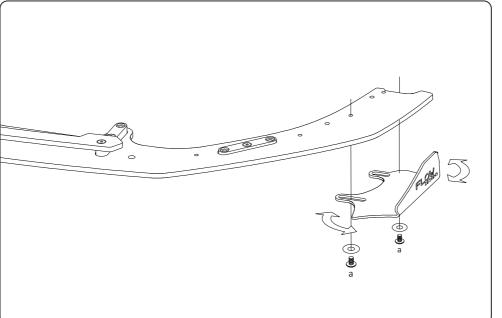

## **CONFIGURATION 2**

FRONT WINGLETS ONLY

- Insert bolts loosely into alocated brass thread locations.
- Slide and pivot winglets to your liking.
- Use a 4mm hex key to hand tighten.

PLEASE NOTE: DO NOT OVERTIGHTEN - These bolts do not need to be very tight.