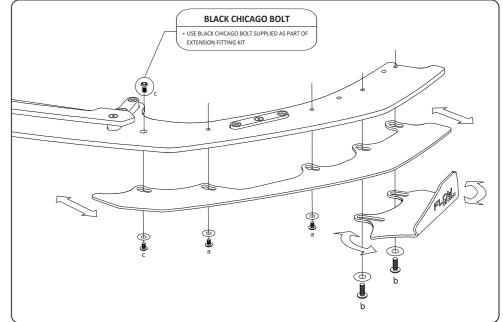

### **CONFIGURATION 3**

FRONT EXTENSIONS AND WINGLETS

- Insert bolts loosely into alocated brass thread locations.
- Slide extensions in and out to your liking.
- Use a 4mm hex key to hand tighten.

PLEASE NOTE: DO NOT OVERTIGHTEN - These bolts do not need to be very tight.

- Insert bolts loosely into alocated brass thread locations.
- Slide and pivot extensions and winglets to your liking.
- · Use a 4mm hex key to hand tighten.

**PLEASE NOTE**: DO **NOT** OVERTIGHTEN - These bolts do not need to be very tight.