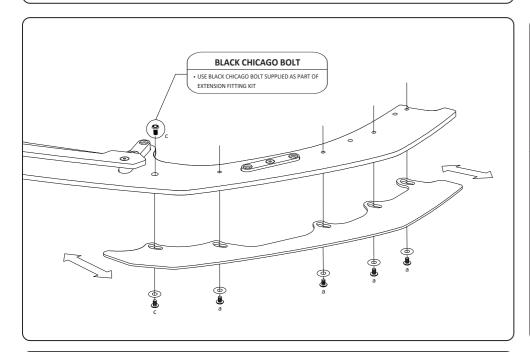

#### **CONFIGURATION 1**

FRONT EXTENSIONS ONLY

### **CONFIGURATION 3**

FRONT EXTENSIONS AND WINGLETS

- Insert bolts loosely into alocated brass thread locations.
- Slide extensions in and out to your liking.
- Use a 4mm hex key to hand tighten.

PLEASE NOTE: DO NOT OVERTIGHTEN - These bolts do not need to be very tight.