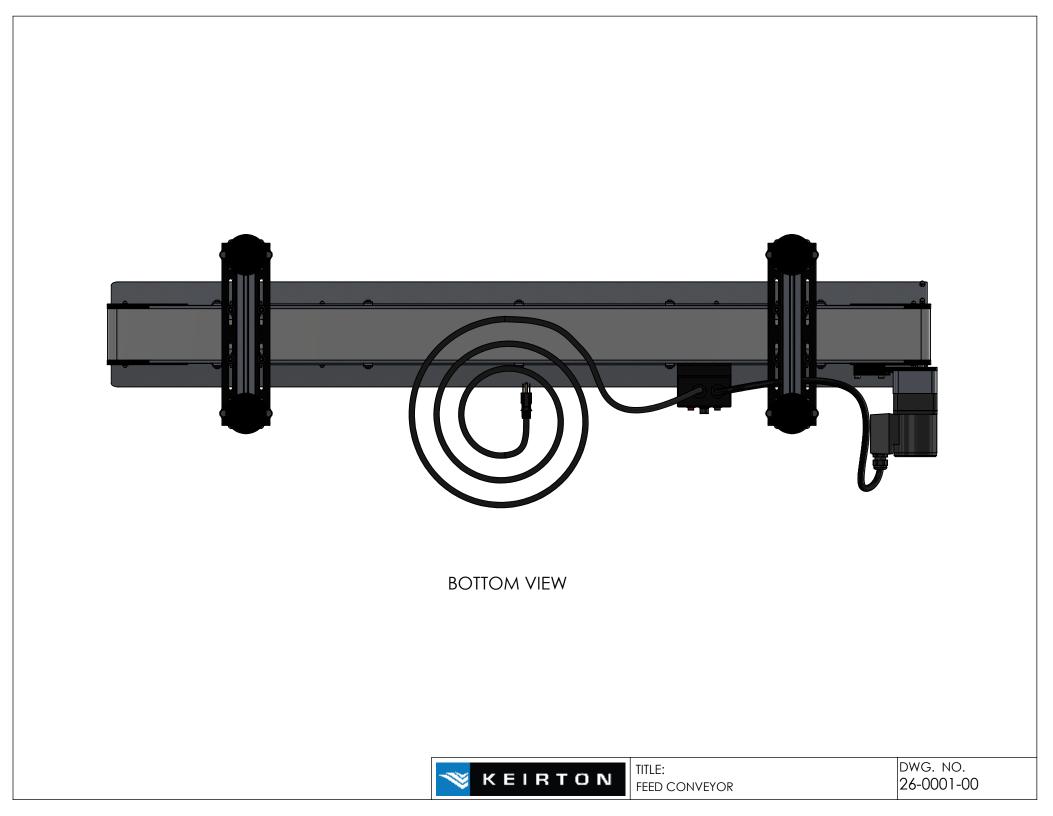

## FEED CONVEYOR COMPLETE INFORMATION PACKAGE

😻 KEIRTÓN

FEED CONVEYOR

**RIGHT VIEW** 

LEFT VIEW

TITLE: FEED CONVEYOR DWG. NO. 26-0001-00

| ITEM PAF                              | RT NO.   | DESCRIPTION                                          | QTY. |
|---------------------------------------|----------|------------------------------------------------------|------|
|                                       |          | BOLT HSHCS ZP M6-1.0 X 12MM                          | 2    |
|                                       |          | BOLT SHCS ZP M6-1 X 20MM<br>NUT SQUARE ZP M6-1 X 5MM | 2 2  |
|                                       | 038-00 N | MOUNTING BRACKET                                     | 1    |
|                                       |          | WASHER THICK STEEL 1/4" BLACK                        | 2    |
|                                       |          | 2 HOLE T-BAR                                         | 1    |
| KEIRTON TITLE:<br>CONVEYOR TO LEG STA |          | DWG. NO.                                             |      |