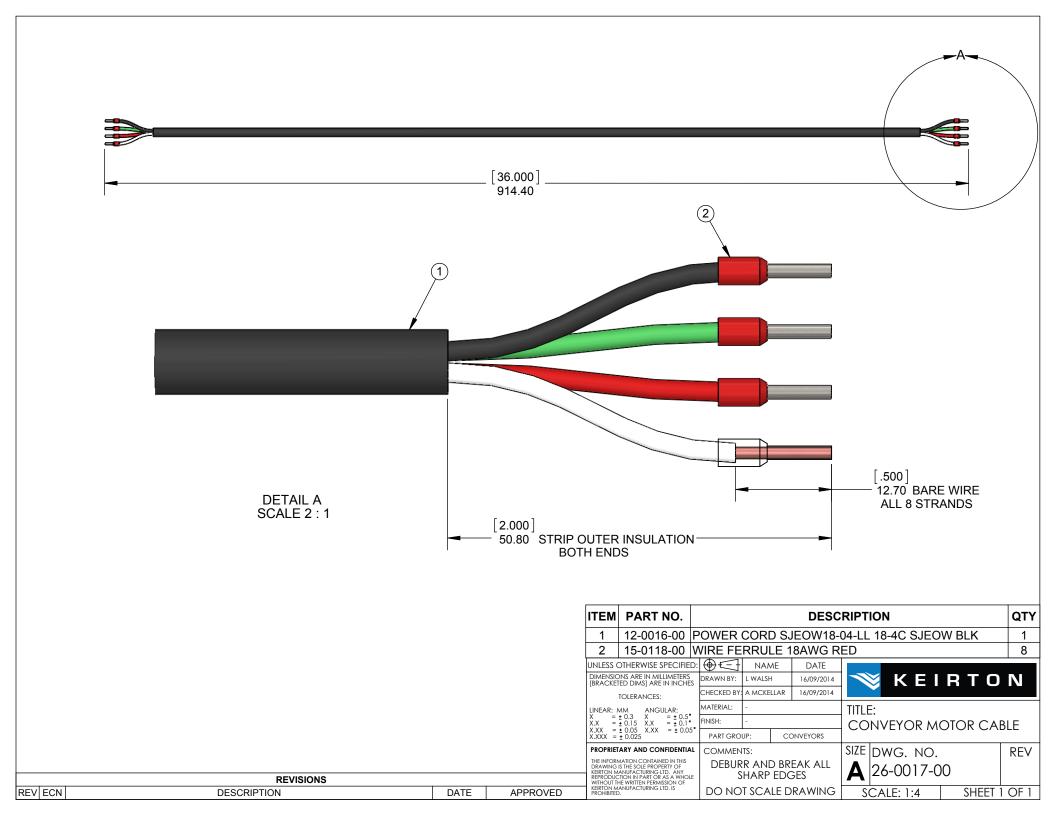

| ITE<br>M PART NO.   1 13-0102-00 B0 | DESCRIPTION<br>OLT BHCS ZP 3/8-16 X 5/8                                                                | QTY.        |
|-------|-------------------------------------|--------------------------------------------------------------------------------------------------------|-------------|
|       | 3 26-0016-00 FE<br>4 26-0031-00 C   | ut square zp 3/8-16 x 5/16<br>EED CONVEYOR ADJ HEIGHT STAND (24'' - 36'')<br>ONVEYOR STAND TOP BRACKET | 4<br>1<br>1 |
| SEIRT | ON TITLE:<br>FEED CONVEYOR          | SUPPORT STAND ASSY DWG. NO. 26-0044-00                                                                 |             |









👋 KEIRTON

TITLE: CONVEYOR AC MOTOR DWG. NO. 26-0011-00











TITLE: FEED CONVEYOR GEARHEAD 15:1 DWG. NO. 26-0012-00