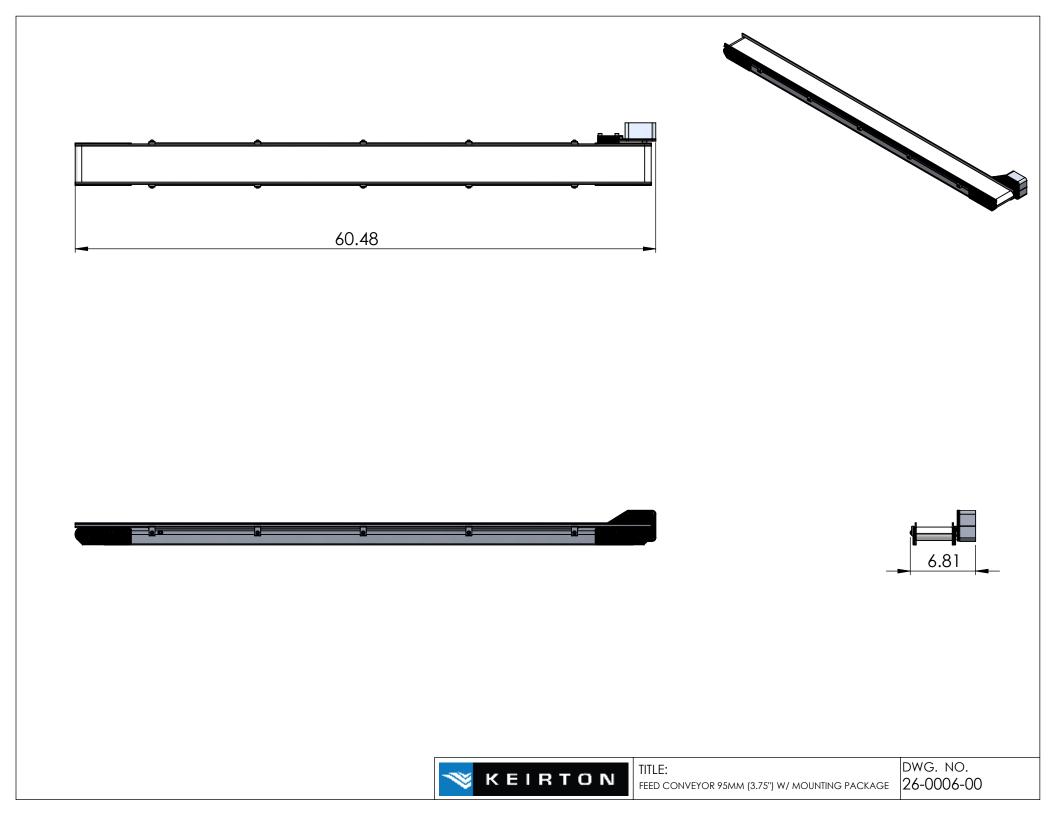

## FEED CONVEYOR COMPLETE INFORMATION PACKAGE

😻 KEIRTÓN

FEED CONVEYOR

**RIGHT VIEW** 

LEFT VIEW

TITLE: FEED CONVEYOR DWG. NO. 26-0001-00

| ITEM PAF                              | RT NO.   | DESCRIPTION                                          | QTY. |
|---------------------------------------|----------|------------------------------------------------------|------|
|                                       |          | BOLT HSHCS ZP M6-1.0 X 12MM                          | 2    |
|                                       |          | BOLT SHCS ZP M6-1 X 20MM<br>NUT SQUARE ZP M6-1 X 5MM | 2 2  |
|                                       | 038-00 N | MOUNTING BRACKET                                     | 1    |
|                                       |          | WASHER THICK STEEL 1/4" BLACK                        | 2    |
|                                       |          | 2 HOLE T-BAR                                         | 1    |
| KEIRTON TITLE:<br>CONVEYOR TO LEG STA |          | DWG. NO.                                             |      |