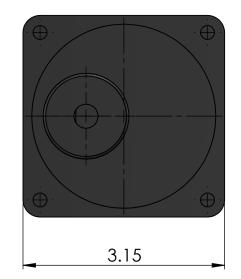

👋 KEIRTON

TITLE: CONVEYOR AC MOTOR DWG. NO. 26-0011-00

TITLE: FEED CONVEYOR GEARHEAD 15:1 DWG. NO. 26-0012-00