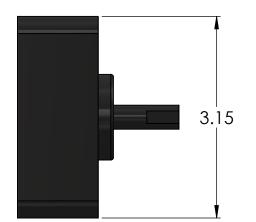

👋 KEIRTON

TITLE: CONVEYOR AC MOTOR DWG. NO. 26-0011-00

TITLE: FEED CONVEYOR GEARHEAD 15:1 DWG. NO. 26-0012-00