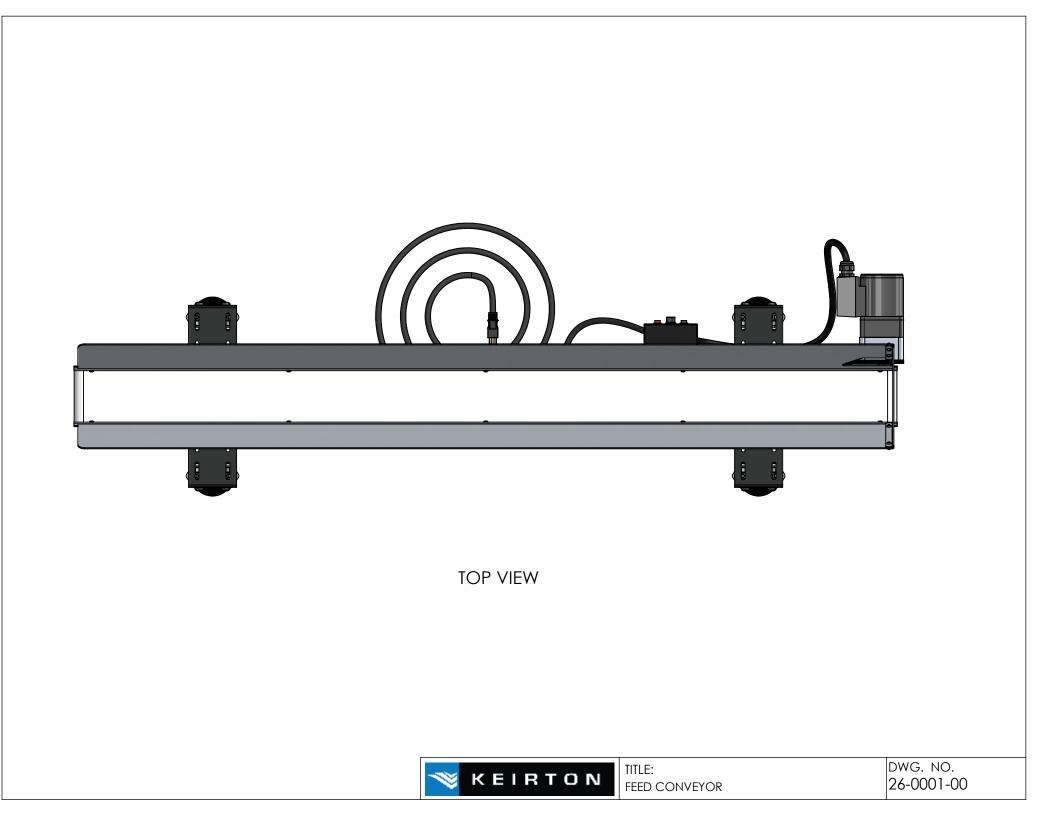

## FEED CONVEYOR COMPLETE INFORMATION PACKAGE

😻 KEIRTÓN

FEED CONVEYOR

**RIGHT VIEW** 

LEFT VIEW

TITLE: FEED CONVEYOR DWG. NO. 26-0001-00

| ITEM PAF                              | RT NO.   | DESCRIPTION                                          | QTY. |
|---------------------------------------|----------|------------------------------------------------------|------|
|                                       |          | BOLT HSHCS ZP M6-1.0 X 12MM                          | 2    |
|                                       |          | BOLT SHCS ZP M6-1 X 20MM<br>NUT SQUARE ZP M6-1 X 5MM | 2 2  |
|                                       | 038-00 N | MOUNTING BRACKET                                     | 1    |
|                                       |          | WASHER THICK STEEL 1/4" BLACK                        | 2    |
|                                       |          | 2 HOLE T-BAR                                         | 1    |
| KEIRTON TITLE:<br>CONVEYOR TO LEG STA |          | DWG. NO.                                             |      |