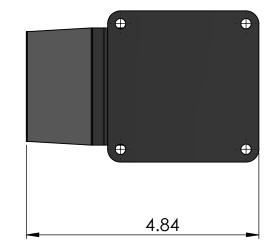

👋 KEIRTON

TITLE: CONVEYOR AC MOTOR DWG. NO. 26-0011-00

TITLE: FEED CONVEYOR GEARHEAD 15:1 DWG. NO. 26-0012-00