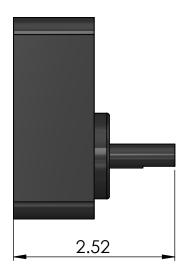

👋 KEIRTON

TITLE: CONVEYOR AC MOTOR DWG. NO. 26-0011-00

TITLE: FEED CONVEYOR GEARHEAD 15:1 DWG. NO. 26-0012-00