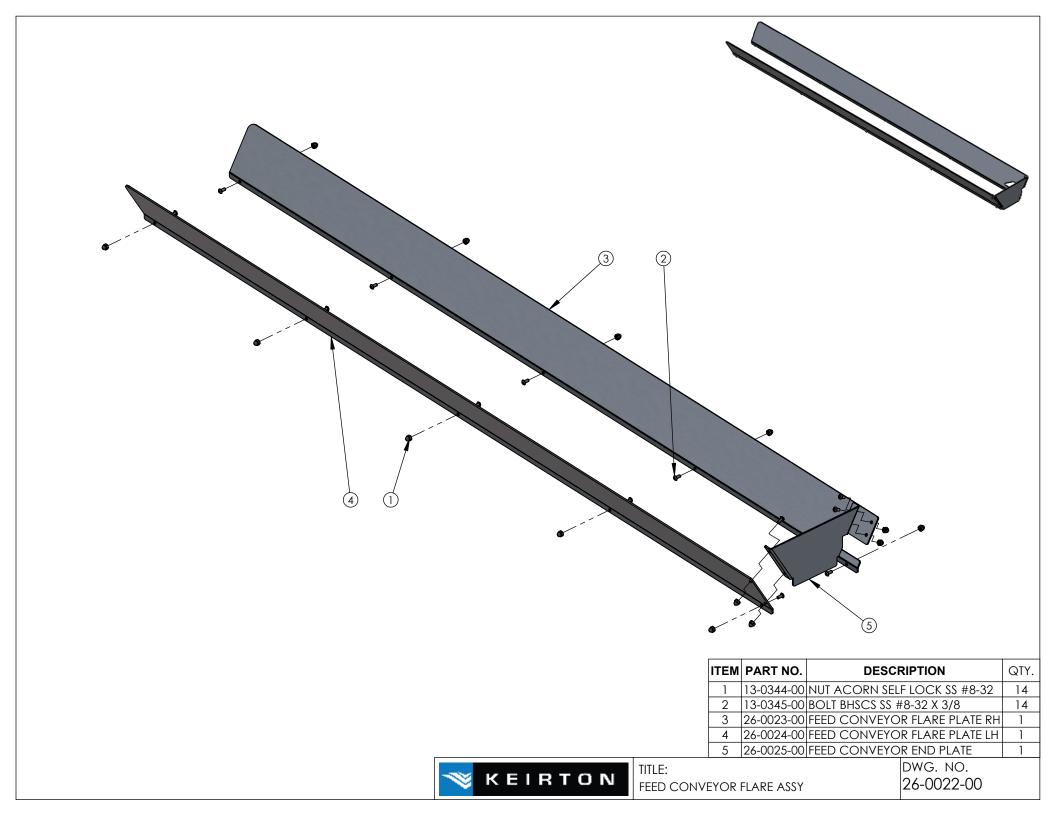

## FEED CONVEYOR COMPLETE INFORMATION PACKAGE



😻 KEIRTÓN

FEED CONVEYOR









**RIGHT VIEW** 

LEFT VIEW



TITLE: FEED CONVEYOR DWG. NO. 26-0001-00









| ITEM PAF                              | RT NO.   | DESCRIPTION                                          | QTY. |
|---------------------------------------|----------|------------------------------------------------------|------|
|                                       |          | BOLT HSHCS ZP M6-1.0 X 12MM                          | 2    |
|                                       |          | BOLT SHCS ZP M6-1 X 20MM<br>NUT SQUARE ZP M6-1 X 5MM | 2 2  |
|                                       | 038-00 N | MOUNTING BRACKET                                     | 1    |
|                                       |          | WASHER THICK STEEL 1/4" BLACK                        | 2    |
|                                       |          | 2 HOLE T-BAR                                         |