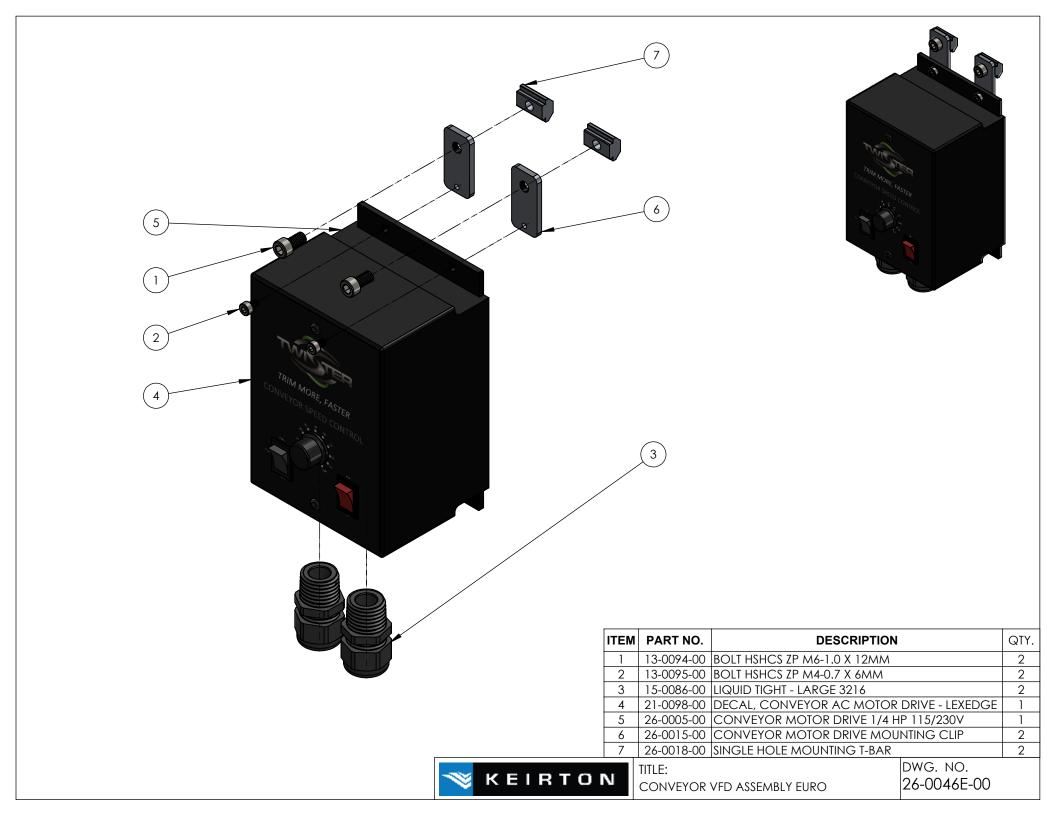

--------------------------------|----------|------------------------------------------------------|------|
|                                       |          | BOLT HSHCS ZP M6-1.0 X 12MM                          | 2    |
|                                       |          | BOLT SHCS ZP M6-1 X 20MM<br>NUT SQUARE ZP M6-1 X 5MM | 2 2  |
|                                       | 038-00 N | MOUNTING BRACKET                                     | 1    |
|                                       |          | WASHER THICK STEEL 1/4" BLACK                        | 2    |
|                                       |          | 2 HOLE T-BAR                                         | 1    |
| KEIRTON TITLE:<br>CONVEYOR TO LEG STA |          | DWG. NO.                                             |      |





|       | ITE<br>M PART NO.   1 13-0102-00 B0 | DESCRIPTION<br>OLT BHCS ZP 3/8-16 X 5/8                                                                | QTY.        |
|-------|-------------------------------------|--------------------------------------------------------------------------------------------------------|-------------|
|       | 3 26-0016-00 FE<br>4 26-0031-00 C   | ut square zp 3/8-16 x 5/16<br>EED CONVEYOR ADJ HEIGHT STAND (24'' - 36'')<br>ONVEYOR STAND TOP BRACKET | 4<br>1<br>1 |
| SEIRT | ON TITLE:<br>FEED CONVEYOR          | SUPPORT STAND ASSY DWG. NO. 26-0044-00                                                                 |             |









👋 KEIRTON

TITLE: CONVEYOR AC MOTOR DWG. NO. 26-0011-00











TITLE: FEED CONVEYOR GEARHEAD 15:1 DWG. NO. 26-0012-00