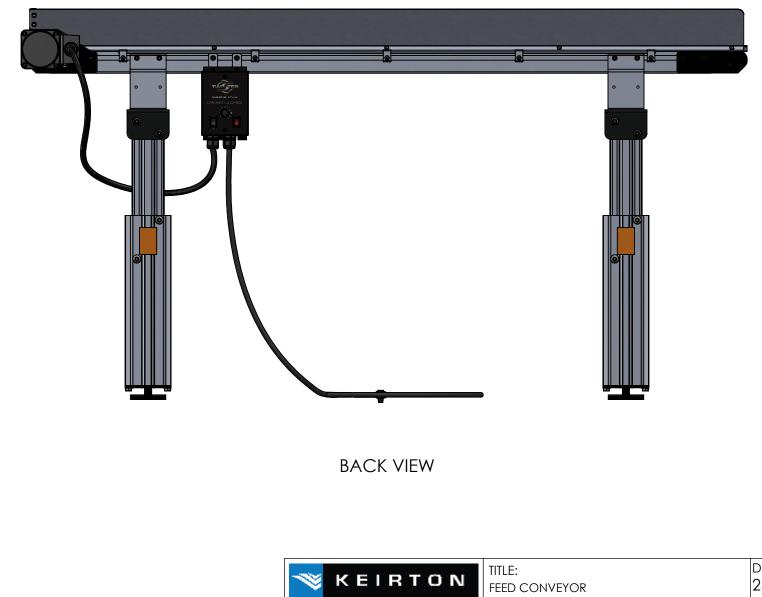

## FEED CONVEYOR COMPLETE INFORMATION PACKAGE

😻 KEIRTÓN

FEED CONVEYOR

**RIGHT VIEW** 

LEFT VIEW

TITLE: FEED CONVEYOR DWG. NO. 26-0001-00

| ITEM PAF                              | RT NO.   | DESCRIPTION                                          | QTY. |
|---------------------------------------|----------|------------------------------------------------------|------|
|                                       |          | BOLT HSHCS ZP M6-1.0 X 12MM                          | 2    |
|                                       |          | BOLT SHCS ZP M6-1 X 20MM<br>NUT SQUARE ZP M6-1 X 5MM | 2 2  |
|                                       | 038-00 N | MOUNTING BRACKET                                     | 1    |
|                                       |          | WASHER THICK STEEL 1/4" BLACK                        | 2    |
|                                       |          | 2 HOLE T-BAR                                         | 1    |
| KEIRTON TITLE:<br>CONVEYOR TO LEG STA |          | DWG. NO.                                             |      |