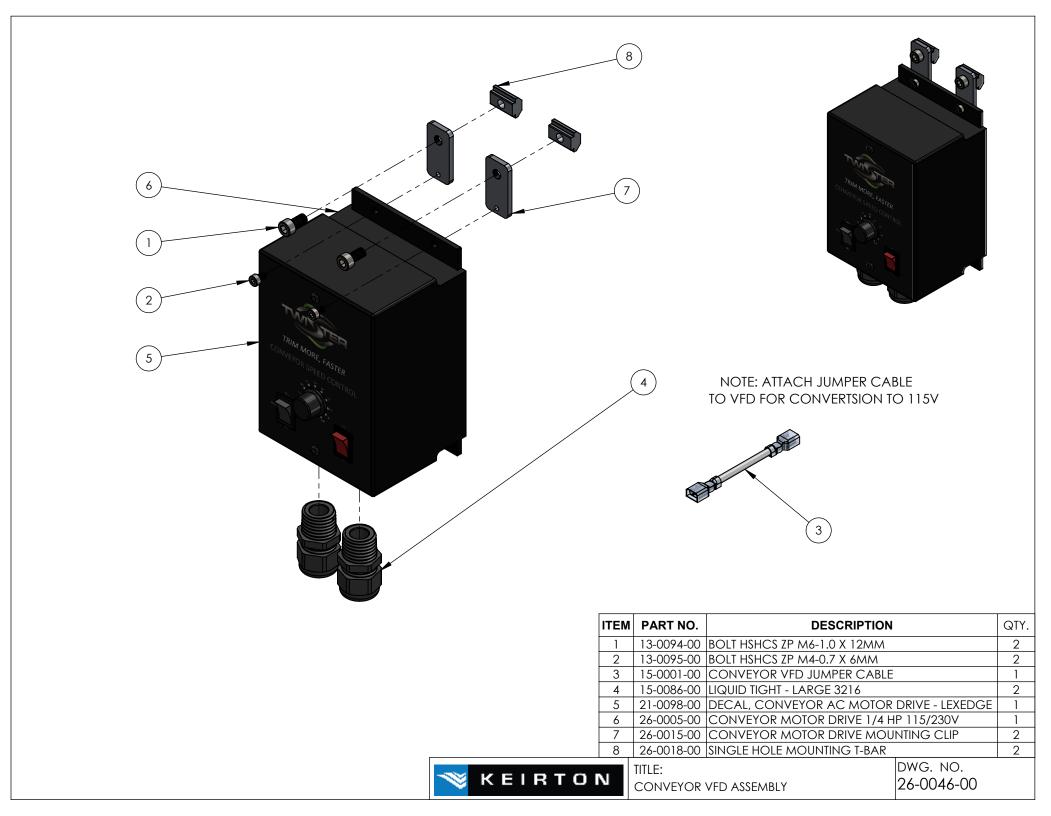

----------------------------------|----------|------------------------------------------------------|------|
|                                       |          | BOLT HSHCS ZP M6-1.0 X 12MM                          | 2    |
|                                       |          | BOLT SHCS ZP M6-1 X 20MM<br>NUT SQUARE ZP M6-1 X 5MM | 2 2  |
|                                       | 038-00 N | MOUNTING BRACKET                                     | 1    |
|                                       |          | WASHER THICK STEEL 1/4" BLACK                        | 2    |
|                                       |          | 2 HOLE T-BAR                                         | 1    |
| KEIRTON TITLE:<br>CONVEYOR TO LEG STA |          | DWG. NO.                                             |      |





|       | ITE<br>M PART NO.   1 13-0102-00 B0 | DESCRIPTION<br>OLT BHCS ZP 3/8-16 X 5/8                                                                | QTY.        |
|-------|-------------------------------------|--------------------------------------------------------------------------------------------------------|-------------|
|       | 3 26-0016-00 FE<br>4 26-0031-00 C   | ut square zp 3/8-16 x 5/16<br>EED CONVEYOR ADJ HEIGHT STAND (24'' - 36'')<br>ONVEYOR STAND TOP BRACKET | 4<br>1<br>1 |
| SEIRT | ON TITLE:<br>FEED CONVEYOR          | SUPPORT STAND ASSY DWG. NO. 26-0044-00                                                                 |             |









👋 KEIRTON

TITLE: CONVEYOR AC MOTOR DWG. NO. 26-0011-00











TITLE: FEED CONVEYOR GEARHEAD 15:1 DWG. NO. 26-0012-