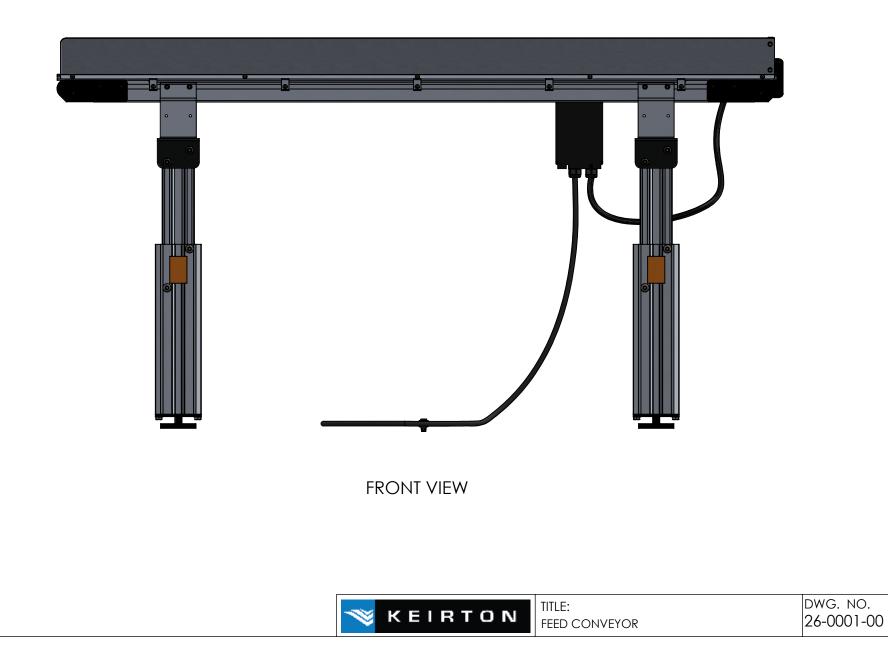

## FEED CONVEYOR COMPLETE INFORMATION PACKAGE

😻 KEIRTÓN

FEED CONVEYOR

**RIGHT VIEW** 

LEFT VIEW

TITLE: FEED CONVEYOR DWG. NO. 26-0001-00

| ITEM PAF                              | RT NO.   | DESCRIPTION                                          | QTY. |
|---------------------------------------|----------|------------------------------------------------------|------|
|                                       |          | BOLT HSHCS ZP M6-1.0 X 12MM                          | 2    |
|                                       |          | BOLT SHCS ZP M6-1 X 20MM<br>NUT SQUARE ZP M6-1 X 5MM | 2 2  |
|                                       | 038-00 N | MOUNTING BRACKET                                     | 1    |
|                                       |          | WASHER THICK STEEL 1/4" BLACK                        | 2    |
|                                       |          | 2 HOLE T-BAR                                         | 1    |
| KEIRTON TITLE:<br>CONVEYOR TO LEG STA |          | DWG. NO.                                             |      |