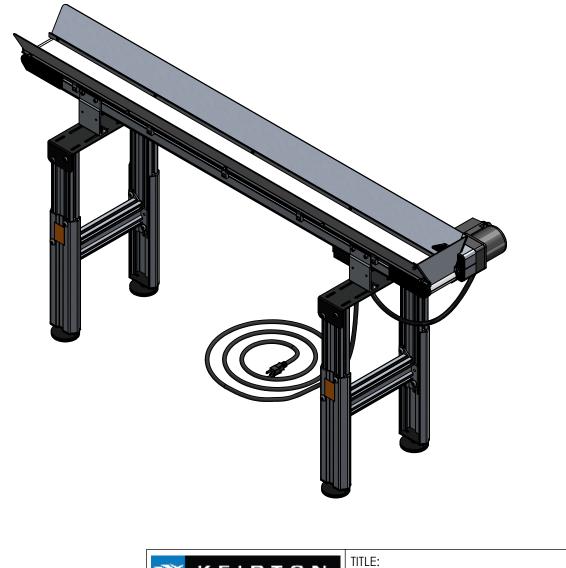

## FEED CONVEYOR COMPLETE INFORMATION PACKAGE

😻 KEIRTÓN

FEED CONVEYOR

**RIGHT VIEW** 

LEFT VIEW

TITLE: FEED CONVEYOR DWG. NO. 26-0001-00

| ITEM PAF                              | RT NO.   | DESCRIPTION                                          | QTY. |
|---------------------------------------|----------|------------------------------------------------------|------|
|                                       |          | BOLT HSHCS ZP M6-1.0 X 12MM                          | 2    |
|                                       |          | BOLT SHCS ZP M6-1 X 20MM<br>NUT SQUARE ZP M6-1 X 5MM | 2 2  |
|                                       | 038-00 N | MOUNTING BRACKET                                     | 1    |
|                                       |          | WASHER THICK STEEL 1/4" BLACK                        | 2    |
|                                       |          | 2 HOLE T-BAR                                         | 1    |
| KEIRTON TITLE:<br>CONVEYOR TO LEG STA |          | DWG. NO.                                             |      |