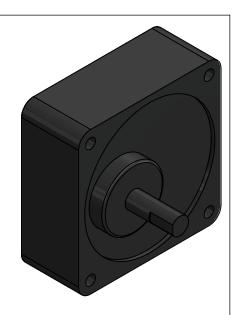

👋 KEIRTON

TITLE: CONVEYOR AC MOTOR DWG. NO. 26-0011-00

TITLE: FEED CONVEYOR GEARHEAD 15:1 DWG. NO. 26-0012-00