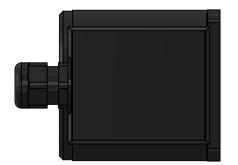

👋 KEIRTON

TITLE: CONVEYOR AC MOTOR DWG. NO. 26-0011-00

TITLE: FEED CONVEYOR GEARHEAD 15:1 DWG. NO. 26-0012-00