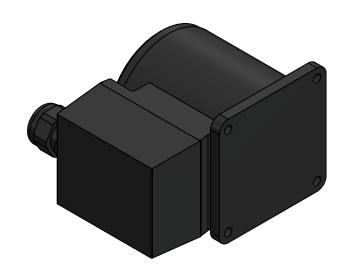

👋 KEIRTON

TITLE: CONVEYOR AC MOTOR DWG. NO. 26-0011-00

TITLE: FEED CONVEYOR GEARHEAD 15:1 DWG. NO. 26-0012-00