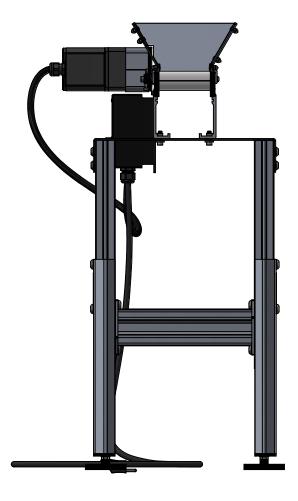

|       | ITE<br>M PART NO.   1 13-0102-00 B0 | DESCRIPTION<br>OLT BHCS ZP 3/8-16 X 5/8                                                                | QTY.        |
|-------|-------------------------------------|--------------------------------------------------------------------------------------------------------|-------------|
|       | 3 26-0016-00 FE<br>4 26-0031-00 C   | ut square zp 3/8-16 x 5/16<br>EED CONVEYOR ADJ HEIGHT STAND (24'' - 36'')<br>ONVEYOR STAND TOP BRACKET | 4<br>1<br>1 |
| SEIRT | ON TITLE:<br>FEED CONVEYOR          | SUPPORT STAND ASSY DWG. NO. 26-0044-00                                                                 |             |