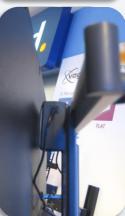

#### **Preparations**

Also use wall mount instruction manual and/or video

remove screws/bolts

Mount AC-adapter on wall (as prescribed by Sony) or mount adapter behind TV / bracket interface (a longer mains cord is required in this case)

# **Mounting of AC adapter behind TV**

Requires a longer (Euro) mains cord (> 1.50 m) and 2 tie-wraps

External power supply (AC adapter): Sony xxW655 and xxW656 Series TVs only

expanding experiences