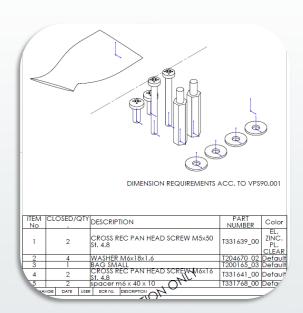

### Service kit THIN / WALL (Sony KDL-xxW6xx Series)

- Vogel's article number: 0999039
- Vogel's article name: 'SERVICE KIT SONY W6'
- Contains:
  - 2 M6 x 16 bolts
  - 2 M5 x 50 bolts
  - 2 M6 x H10 x L40 spacers
  - 4 M6 washers
- Available from June 28-06-2013 onwards