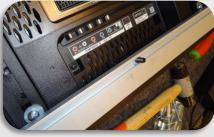

# **Mounting of AC adapter behind TV**

Requires a longer (Euro) mains cord (> 1.50 m) and 2 tie-wraps

External power supply (AC adapter): Sony xxW655 and xxW656 Series TVs only

expanding experiences