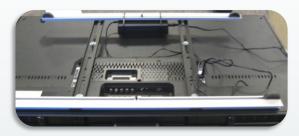

# **Mounting of AC adapter behind TV**

Requires a longer (Euro) mains cord (> 1.50 m) and 2 tie-wraps

External power supply (AC adapter): Sony xxW655 and xxW656 Series TVs only

expanding experiences