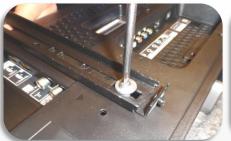

#### **Preparations**

Also use wall mount instruction manual and/or video

remove screws/bolts

Mount AC-adapter on wall (as prescribed by Sony) or mount adapter behind TV / bracket interface (a longer mains cord is required in this case)

# **Mounting of THIN 345**