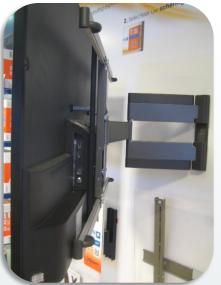

# expanding experiences

Service kit 'SONY W6' - article number: 0999039

for THIN and WALL in combination with SONY KDL-xxW6xx



#### **Preparations**

Also use wall mount instruction manual and/or video

remove screws/bolts

Mount AC-adapter on wall (as prescribed by Sony) or mount adapter behind TV / bracket interface (a longer mains cord is required in this case)











# **Mounting of THIN 345**



























## Vogel's THIN 345 + Sony KDL-42W655A











### Service kit THIN / WALL (Sony KDL-xxW6xx Series)

- Vogel's article number: 0999039
- Vogel's article name: 'SERVICE KIT SONY W6'
- Contains:
  - 2 M6 x 16 bolts
  - 2 M5 x 50 bolts
  - 2 M6 x H10 x L40 spacers
  - 4 M6 washers
- Available from June 28-06-2013 onwards





# **Mounting of AC adapter behind TV**

Requires a longer (Euro) mains cord (> 1.50 m) and 2 tie-wraps











External power supply (AC adapter): Sony xxW655 and xxW656 Series TVs only





expanding experiences