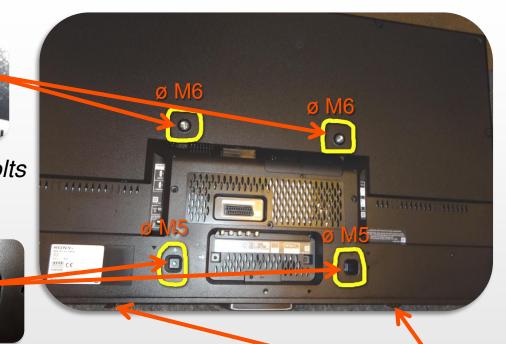

### Service kit THIN / WALL (Sony KDL-xxW6xx Series)

- Vogel's article number: 0999039
- Vogel's article name: 'SERVICE KIT SONY W6'
- Contains:
  - 2 M6 x 16 bolts
  - 2 M5 x 50 bolts
  - 2 M6 x H10 x L40 spacers
  - 4 M6 washers
- Available from June 28-06-2013 onwards