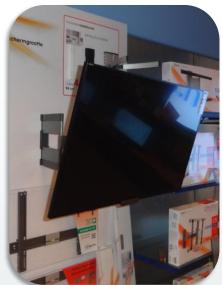

# expanding experiences

Service kit 'SONY W6' - article number: 0999039

for THIN and WALL in combination with SONY KDL-xxW6xx



#### **Preparations**

Also use wall mount instruction manual and/or video

remove screws/bolts

Mount AC-adapter on wall (as prescribed by Sony) or mount adapter behind TV / bracket interface (a longer mains cord is required in this case)











# **Mounting of THIN 345**



























## Vogel's THIN 345 + Sony KDL-42W655A











### Service kit THIN / WALL (Sony KDL-xxW6xx Series)

- Vogel's article number: 0999039
- Vogel's article name: 'SERVICE KIT SONY W6'
- Contains:
  - 2 M6 x 16 bolts
  - 2 M5 x 50 bolts
  - 2 M6 x H10 x L40 spacers
  - 4 M6 washers
- Available from June 28-06-2013 onwards





# **Mounting of AC adapter behind TV**

Requires a longer (Euro) mains cord (> 1.50 m) and 2 tie-wraps











External power supply (AC adapter): Sony xxW655 and xxW656 Series TVs only





expanding experiences