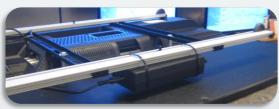

# **Mounting of AC adapter behind TV**

Requires a longer (Euro) mains cord (> 1.50 m) and 2 tie-wraps

External power supply (AC adapter): Sony xxW655 and xxW656 Series TVs only

expanding experiences