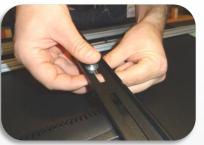

# expanding experiences

Service kit 'SONY W6' - article number: 0999039

for THIN and WALL in combination with SONY KDL-xxW6xx



#### **Preparations**

Also use wall mount instruction manual and/or video

remove screws/bolts

Mount AC-adapter on wall (as prescribed by Sony) or mount adapter behind TV / bracket interface (a longer mains cord is required in this case)











# **Mounting of THIN 345**



























## Vogel's THIN 345 + Sony KDL-42W655A











### Service kit THIN / WALL (Sony KDL-xxW6xx Series)

- Vogel's article number: 0999039
- Vogel's article name: 'SERVICE KIT SONY W6'
- Contains:
  - 2 M6 x 16 bolts
  - 2 M5 x 50 bolts
  - 2 M6 x H10 x L40 spacers
  - 4 M6 washers
- Available from June 28-06-2013 onwards





# **Mounting of AC adapter behind TV**

Requires a longer (Euro) mains cord (> 1.50 m) and 2 tie-wraps











External power supply (AC adapter): Sony xxW655 and xxW656 Series TVs only





expanding experiences