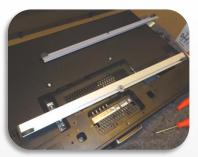

# expanding experiences

Service kit 'SONY W6' - article number: 0999039

for THIN and WALL in combination with SONY KDL-xxW6xx



#### **Preparations**

Also use wall mount instruction manual and/or video

remove screws/bolts

Mount AC-adapter on wall (as prescribed by Sony) or mount adapter behind TV / bracket interface (a longer mains cord is required in this case)











# **Mounting of THIN 345**



























## Vogel's THIN 345 + Sony KDL-42W655A











### Service kit THIN / WALL (Sony KDL-xxW6xx Series)

- Vogel's article number: 0999039
- Vogel's article name: 'SERVICE KIT SONY W6'
- Contains:
  - 2 M6 x 16 bolts
  - 2 M5 x 50 bolts
  - 2 M6 x H10 x L40 spacers
  - 4 M6 washers
- Available from June 28-06-2013 onwards





# **Mounting of AC adapter behind TV**

Requires a longer (Euro) mains cord (> 1.50 m) and 2 tie-wraps











External power supply (AC adapter): Sony xxW655 and xxW656 Series TVs only





expanding experiences