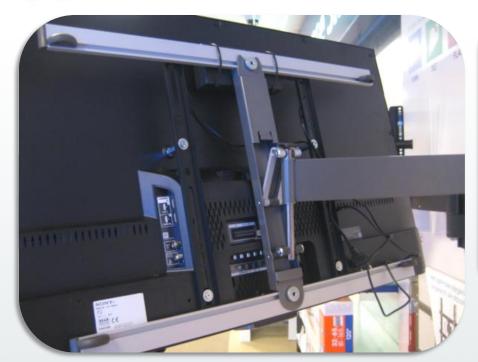

# expanding experiences

Service kit 'SONY W6' - article number: 0999039

for THIN and WALL in combination with SONY KDL-xxW6xx



#### **Preparations**

Also use wall mount instruction manual and/or video

remove screws/bolts

Mount AC-adapter on wall (as prescribed by Sony) or mount adapter behind TV / bracket interface (a longer mains cord is required in this case)











# **Mounting of THIN 345**



























## Vogel's THIN 345 + Sony KDL-42W655A











### Service kit THIN / WALL (Sony KDL-xxW6xx Series)

- Vogel's article number: 0999039
- Vogel's article name: 'SERVICE KIT SONY W6'
- Contains:
  - 2 M6 x 16 bolts
  - 2 M5 x 50 bolts
  - 2 M6 x H10 x L40 spacers
  - 4 M6 washers
- Available from June 28-06-2013 onwards





# **Mounting of AC adapter behind TV**

Requires a longer (Euro) mains cord (> 1.50 m) and 2 tie-wraps











External power supply (AC adapter): Sony xxW655 and xxW656 Series TVs only





expanding experiences