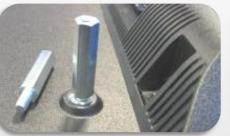

### Service kit THIN / WALL (Sony KDL-xxW6xx Series)

- Vogel's article number: 0999039
- Vogel's article name: 'SERVICE KIT SONY W6'
- Contains:
  - 2 M6 x 16 bolts
  - 2 M5 x 50 bolts
  - 2 M6 x H10 x L40 spacers
  - 4 M6 washers
- Available from June 28-06-2013 onwards