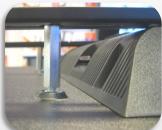

# expanding experiences

Service kit 'SONY W6' - article number: 0999039

for THIN and WALL in combination with SONY KDL-xxW6xx



#### **Preparations**

Also use wall mount instruction manual and/or video

remove screws/bolts

Mount AC-adapter on wall (as prescribed by Sony) or mount adapter behind TV / bracket interface (a longer mains cord is required in this case)











# **Mounting of THIN 345**



























## Vogel's THIN 345 + Sony KDL-42W655A











### Service kit THIN / WALL (Sony KDL-xxW6xx Series)

- Vogel's article number: 0999039
- Vogel's article name: 'SERVICE KIT SONY W6'
- Contains:
  - 2 M6 x 16 bolts
  - 2 M5 x 50 bolts
  - 2 M6 x H10 x L40 spacers
  - 4 M6 washers
- Available from June 28-06-2013 onwards





# **Mounting of AC adapter behind TV**

Requires a longer (Euro) mains cord (> 1.50 m) and 2 tie-wraps











External power supply (AC adapter): Sony xxW655 and xxW656 Series TVs only





expanding experiences