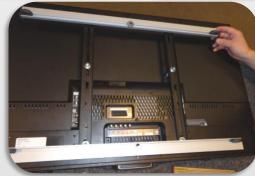

# expanding experiences

Service kit 'SONY W6' - article number: 0999039

for THIN and WALL in combination with SONY KDL-xxW6xx



#### **Preparations**

Also use wall mount instruction manual and/or video

remove screws/bolts

Mount AC-adapter on wall (as prescribed by Sony) or mount adapter behind TV / bracket interface (a longer mains cord is required in this case)











# **Mounting of THIN 345**



























## Vogel's THIN 345 + Sony KDL-42W655A











### Service kit THIN / WALL (Sony KDL-xxW6xx Series)

- Vogel's article number: 0999039
- Vogel's article name: 'SERVICE KIT SONY W6'
- Contains:
  - 2 M6 x 16 bolts
  - 2 M5 x 50 bolts
  - 2 M6 x H10 x L40 spacers
  - 4 M6 washers
- Available from June 28-06-2013 onwards





# **Mounting of AC adapter behind TV**

Requires a longer (Euro) mains cord (> 1.50 m) and 2 tie-wraps











External power supply (AC adapter): Sony xxW655 and xxW656 Series TVs only





expanding experiences