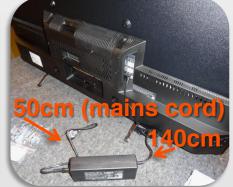

# **Mounting of AC adapter behind TV**

Requires a longer (Euro) mains cord (> 1.50 m) and 2 tie-wraps

External power supply (AC adapter): Sony xxW655 and xxW656 Series TVs only

expanding experiences