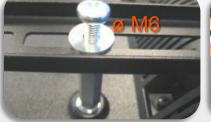

### Service kit THIN / WALL (Sony KDL-xxW6xx Series)

- Vogel's article number: 0999039
- Vogel's article name: 'SERVICE KIT SONY W6'
- Contains:
  - 2 M6 x 16 bolts
  - 2 M5 x 50 bolts
  - 2 M6 x H10 x L40 spacers
  - 4 M6 washers
- Available from June 28-06-2013 onwards