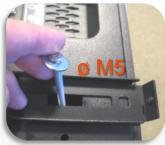

### Service kit THIN / WALL (Sony KDL-xxW6xx Series)

- Vogel's article number: 0999039
- Vogel's article name: 'SERVICE KIT SONY W6'
- Contains:
  - 2 M6 x 16 bolts
  - 2 M5 x 50 bolts
  - 2 M6 x H10 x L40 spacers
  - 4 M6 washers
- Available from June 28-06-2013 onwards