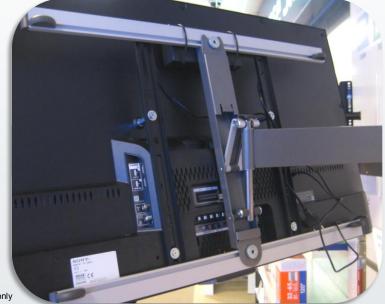

# **Mounting of THIN 345**

## Vogel's THIN 345 + Sony KDL-42W655A

### Service kit THIN / WALL (Sony KDL-xxW6xx Series)

- Vogel's article number: 0999039
- Vogel's article name: 'SERVICE KIT SONY W6'
- Contains:
  - 2 M6 x 16 bolts
  - 2 M5 x 50 bolts
  - 2 M6 x H10 x L40 spacers
  - 4 M6 washers
- Available from June 28-06-2013 onwards