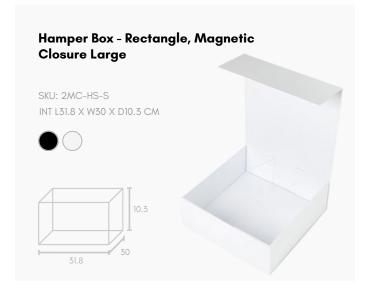

## Product Catalogue 2024

Large Magnetic Closure Boxes

## Product Catalogue















## Product Catalogue













Our wide range of Magnetic Closures Boxes come in various sizes cater to different needs. Whether you need a small box for delicate jewelry or a larger one for your hamper needs, we have options that will suit your specific requirements. Additionally, don't forget to click on the colour swatches which will take you directly to the item page which provides detailed product descriptions and images to help you make an informed decision when choosing the perfect Magnetic Closures Box.

**SHOP NOW**