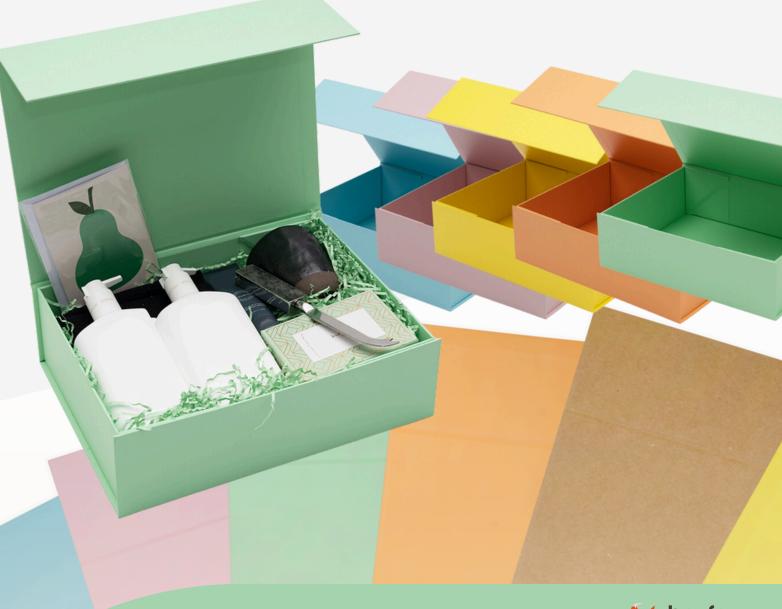

## Product Catalogue

Our wide range of Magnetic Closures Boxes come in various sizes cater to different needs. Whether you need a small box for delicate jewelry or a larger one for your hamper needs, we have options that will suit your specific requirements. Additionally, don't forget to click on the colour swatches which will take you directly to the item page which provides detailed product descriptions and images to help you make an informed decision when choosing the perfect Magnetic Closures Box.