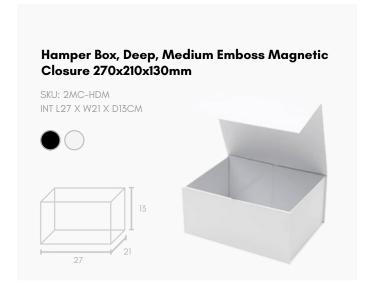

## Product Catalogue 2024

Large Magnetic Closure Boxes

## Product Catalogue















## Product Catalogue













Our wide range of Magnetic Closures Boxes come in various sizes cater to different needs. Whether you need a small box for delicate jewelry or a larger one for your hamper needs, we have options that will suit your specific requirements. Additionally, don't forget to click on the colour swatches which will take you directly to the item page which provides detailed product descriptions and images to help you make an informed decision when choosing the perfect Magnetic Closures Box.

**SHOP NOW**