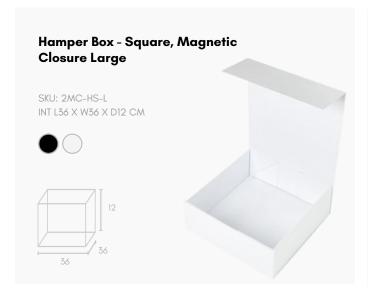

## Product Catalogue 2024

Large Magnetic Closure Boxes

## Product Catalogue















## Product Catalogue













Our wide range of Magnetic Closures Boxes come in various sizes cater to different needs. Whether you need a small box for delicate jewelry or a larger one for your hamper needs, we have options that will suit your specific requirements. Additionally, don't forget to click on the colour swatches which will take you directly to the item page which provides detailed product descriptions and images to help you make an informed decision when choosing the perfect Magnetic Closures Box.

**SHOP NOW**