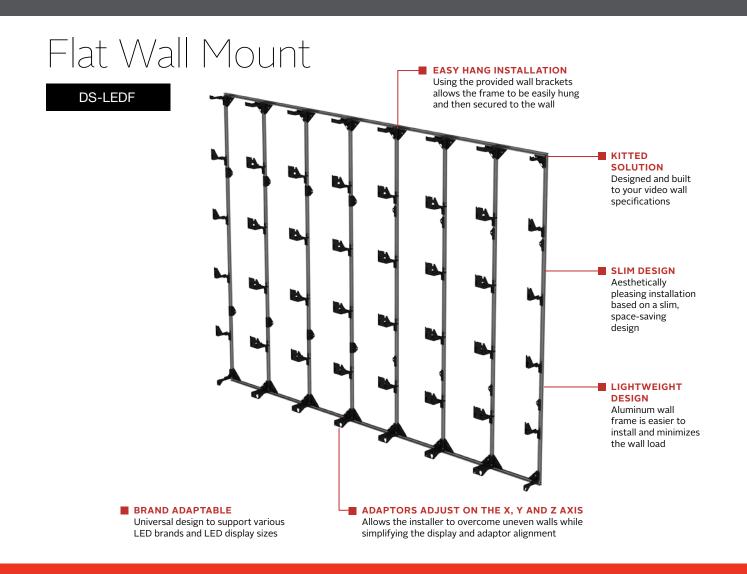

## Video Wall Mounting Systems for Direct View LED Displays

The SmartMount® Video Wall Mounting Systems offer slim, space-saving, and aesthetically appealing designs that can be adapted to support various LED display sizes and brands. With features such as cable management, easy-hang hardware, and a pop-out mechanism, installation and maintenance are simple so you can focus on what matters – Creating the perfect video wall to effortlessly communicate your digital message.