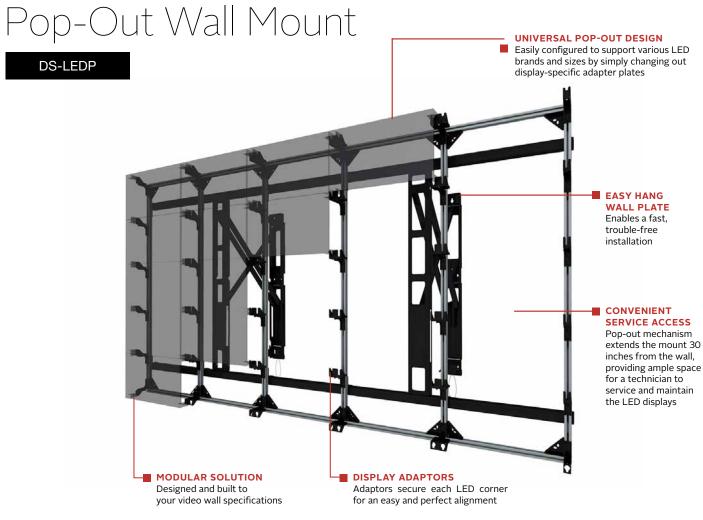

## Video Wall Mounting Systems for Direct View LED Displays

The SmartMount® Video Wall Mounting Systems offer slim, space-saving, and aesthetically appealing designs that can be adapted to support various LED display sizes and brands. With features such as cable management, easy-hang hardware, and a pop-out mechanism, installation and maintenance are simple so you can focus on what matters – Creating the perfect video wall to effortlessly communicate your digital message.