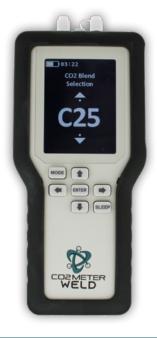

## Multi Gas Sampling Data Logger

| Measuring Gas and Range | Carbon Dioxide, 0-100%   Nondispersive Infrared NDIR sensor                         |
|-------------------------|-------------------------------------------------------------------------------------|
| Measurement Targets     | C2, C10, C15, C25 and C50 (custom options available on request)                     |
| Custom Targets          | C5, C20, C30, C35, C40, C45, C50, C55, C60, C65, C70, C75, C80, C85, C90, C95, C100 |
| Sample Method           | Diffusion                                                                           |
| Accuracy                | @ 100% Range ±300 ppm +/-5% of reading @ STP                                        |
| Operating Conditions    | -0° C to 50° C to 95% RH, non-condensing                                            |
| Battery                 | (QTY-3) Li-ion rechargeable batteries, 30+ hours per charge                         |
| Dimensions              | 20x21x18 mm (LxWxH)                                                                 |
| Weight                  | +305 g                                                                              |

## CM-1650 Display Examples

Call 1.877.678.4259

Web CO2Meter.com

Let's Get Social — @CO2Meter on: