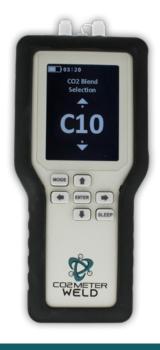

## Multi Gas Sampling Data Logger

| Measuring Gas and Range | Carbon Dioxide, 0-100%   Nondispersive Infrared NDIR sensor                         |
|-------------------------|-------------------------------------------------------------------------------------|
| Measurement Targets     | C2, C10, C15, C25 and C50 (custom options available on request)                     |
| Custom Targets          | C5, C20, C30, C35, C40, C45, C50, C55, C60, C65, C70, C75, C80, C85, C90, C95, C100 |
| Sample Method           | Diffusion                                                                           |
| Accuracy                | @ 100% Range ±300 ppm +/-5% of reading @ STP                                        |
| Operating Conditions    | -0° C to 50° C to 95% RH, non-condensing                                            |
| Battery                 | (QTY-3) Li-ion rechargeable batteries, 30+ hours per charge                         |
| Dimensions              | 20x21x18 mm (LxWxH)                                                                 |
| Weight                  | +305 g                                                                              |

## CM-1650 Display Examples

Call 1.877.678.4259

Web CO2Meter.com

Let's Get Social — @CO2Meter on: