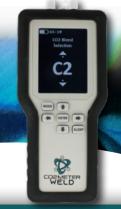

## Multi Gas Sampling Data Logger

| Measuring Gas and Range | Carbon Dioxide, 0-100%   Nondispersive Infrared NDIR sensor                         |
|-------------------------|-------------------------------------------------------------------------------------|
| Measurement Targets     | C2, C10, C15, C25 and C50 (custom options available on request)                     |
| Custom Targets          | C5, C20, C30, C35, C40, C45, C50, C55, C60, C65, C70, C75, C80, C85, C90, C95, C100 |
| Sample Method           | Diffusion                                                                           |
| Accuracy                | @ 100% Range ±300 ppm +/-5% of reading @ STP                                        |
| Operating Conditions    | -0° C to 50° C to 95% RH, non-condensing                                            |
| Battery                 | (QTY-3) Li-ion rechargeable batteries, 30+ hours per charge                         |
| Dimensions              | 20x21x18 mm (LxWxH)                                                                 |
| Weight                  | +305 g                                                                              |

## CM-1650 Display Examples

Call 1.877.678.4259

Web CO2Meter.com

Let's Get Social — @CO2Meter on: