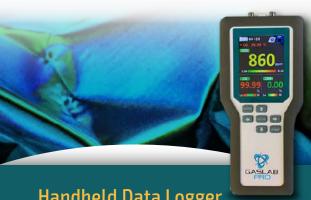

## Handheld Data Logger

The GasLab Pro® Carbon Dioxide Sampling Data Logger is designed to measure carbon dioxide (CO<sub>2</sub>) and oxygen (O<sub>2</sub>) concentrations in enclosed environments and is used primarily in fire suppression testing, biological incubation, scientific and medical applications.

#### Features

- Gas Concentration: Carbon Dioxide (CO<sub>2</sub>) and Oxygen (O<sub>2</sub>)
- Includes: RH, AMB, DP, ALTI
- CO<sub>3</sub> Measurement range: 20%
- O<sub>2</sub> Measurement range: 25%
- · Large, back-lit LCD display for easy readability including graphing
  - -Display also shows graphing of gases
- Audible Alarm
- · Data Logging with micro SD Card (suitable for all sizes, 16GB included)
- Metal Carrying Case Included
- Lightweight, easy-grip design
- · Built-in micro pump
- Li-ion rechargeable batteries
  - 30+ hours per charge

#### Includes

- Handheld CO, + O, Sampling Detector
- Manual
- Tubing and Water Trap
- Hydrophobic and Particulate Filters
- USB 1.5M cable
- 16GB SD Card and Adapter