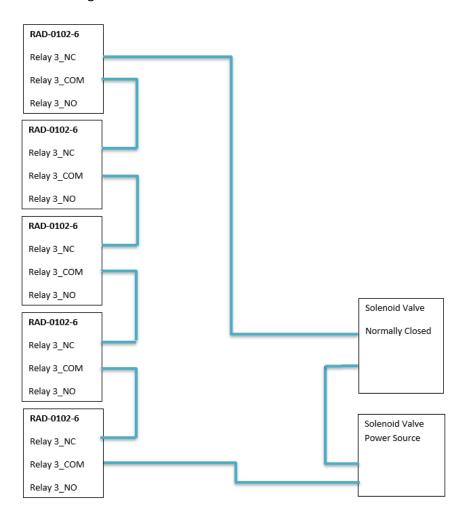

## Connecting Multiple RAD-0002-ZR O2 Monitors to a Single SV-1026 Solenoid Valve in Series

## Multiple RAD-0002-ZRs can be connected to a single Solenoid Valve:

In this configuration the solenoid valve will close when Alarm 3 is activated on any RAD-0002-ZR.

## **CO2Meter Notes**

- Recommended maximum cable length should not exceed 300 linear feet
- Note that in this configuration, if the RAD-0002-ZR loses power, the valve may not fail closed
- Testing was completed with five (5) RAD-0002-ZR monitors and (1) SV-1026 Solenoid Valve
- Utilizing other components may nullify the accuracy of this diagram
- No assurances can be made on systems that include more devices or valves