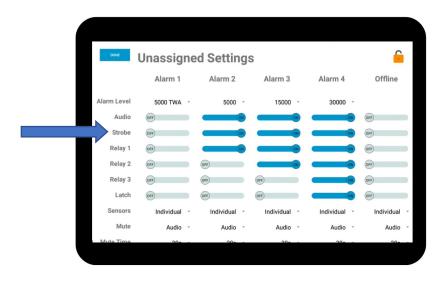

## CM-7000 System Settings Note:

The "STROBE" switch on the tablet settings page controls the horn and strobe function on the CM-7004-2. This switch MUST be toggled to the "ON" position for the system to alarm properly.

If Alarm 1 settings are altered from the factory settings you must also toggle the "AUDIO" and "STROBE" on as well.

Please contact CO2 Meter Technical support if you have any questions regarding this product change or required system settings.