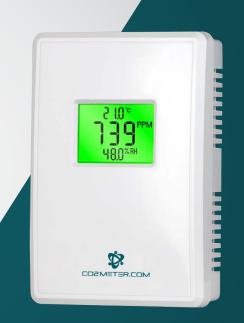

#### Healthier Indoor Air Environments with the CM-225

The (CM-225) CO2Meter Carbon Dioxide (CO2), Temperature and Relative Humidity Monitor provides a bold visual indication of Indoor Air Quality across homes, offices, and commercial buildings.

This device uses a 3 color code back-lit display, as well as provides a digital read out to display the current levels / CO2 concentrations.

#### **Features**

- Clear Digital Readout Display
- Bold 3 Color Code Indication
- Offers 4 pre-set programs dependent on desired parameters
- Built in Volt-free Contact Relay
- ABC Enabled Calibration
- 100-240V AC Power Supply
- Back plate can be pre-wired
- Mounting Ability to Standard Single Gang Junction Box or Conduit Box
- Easily interfaced with ventilation and window control systems
- 10 Year Life Expectancy