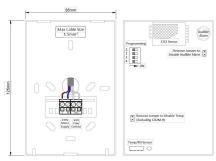

#### **Features**

- Clear Digital Readout Display
- Bold 3 Color Code Indication
- Offers 4 pre-set programs dependent on desired parameters
- Built in Volt-free Contact Relay
- ABC Enabled Calibration
- 100-240V AC Power Supply
- Back plate can be pre-wired
- Mounting Ability to Standard Single Gang Junction Box or Conduit Box
- Easily interfaced with ventilation and window control systems
- 10 Year Life Expectancy

# **Electrical and Mechanical Specifications**

| Power Supply      | 100-240V AC 50-60Hz      |
|-------------------|--------------------------|
| Power Consumption | 3W Max                   |
| VFC Output        | SPST-5A @ 240V MAX (N/O) |