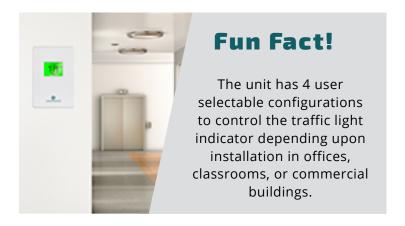

#### **Features**

- Clear Digital Readout Display
- Bold 3 Color Code Indication
- Offers 4 pre-set programs dependent on desired parameters
- Built in Volt-free Contact Relay
- ABC Enabled Calibration
- 100-240V AC Power Supply
- Back plate can be pre-wired
- Mounting Ability to Standard Single Gang Junction Box or Conduit Box
- Easily interfaced with ventilation and window control systems
- 10 Year Life Expectancy