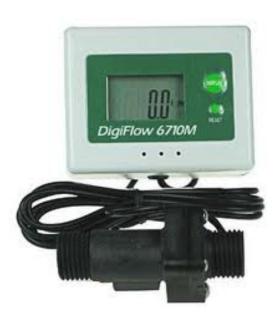

## Turbine Flowmeters TM-6710 range

The TM-6710 range of flowmeters is an excellent , low cost device for monitoring water flow rates in domestic and commercial applications.

It consists of a turbine flowmeter, connected by cable to a large, easy to read, remote mounted display.

The flowmeter is screwed into the water line, and comes in 3 different sizes, 1/2:", 3/4" and 1".

With a press of the display button, the display can change between a flow rate scale of L/min and total Flow rate of L (which can be reset if required).

## **Specifications**

Flow ranges : ½" unit (TM6710-44) : 2 - 25 L/min ¾" unit (TM6710-66) : 3 - 40 L/min 1" unit (TM6710-88) : 4 - 100 L/min

Accuracy : +/- 5% Powered by : 2 x AA batteries Max Pressure : 8 bar