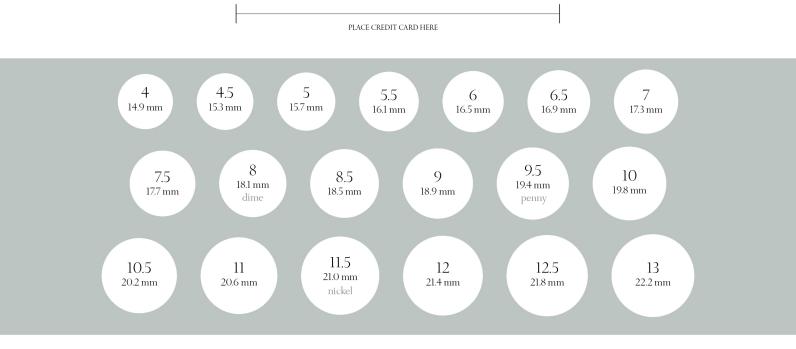

## RING SIZE GUIDE

Before using our guide to find your ring size make sure you have printed this PDF in US Letter size at 100% scale. To make sure the guide is accurate you can place a credit card on the line below- if it matches up you are good to go!

To use our guide take a ring you already own that fits you well. Place your ring on the circles above until you only see the white circle. If your ring falls beween two sizes go with the larger size to be safe!