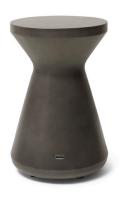

# 

Graphite

Natural

#### SOLO R1 IS A VERSATILE PIECE OF

FURNITURE, DOUBLING AS EITHER A STAND-ALONE SIDE TABLE OR TRENDY STOOL. MANUFACTURED FROM FLUID CONCRETE TECHNOLOGY, SOLO R1 IS LIGHT FOR EASY MOBILITY, BUT HEAVY ENOUGH FOR COMMERCIAL USE. SOLO R1 FEATURES HEIGHT ADJUSTABLE ARTICULATING FEET FOR STABILITY ON NEARLY ANY SURFACE. SOLO R1 BLD.1.T.SOL.R1

Dimensions L 304mm [12"] W 304mm [12"] H 468mm [18.4"]

Weight (approx) 15kg / 33lbs

Material Fluid™ Concrete Technology

**Colours** Graphite, Natural and Bone

304mm [12"]

468mm [18.4"]