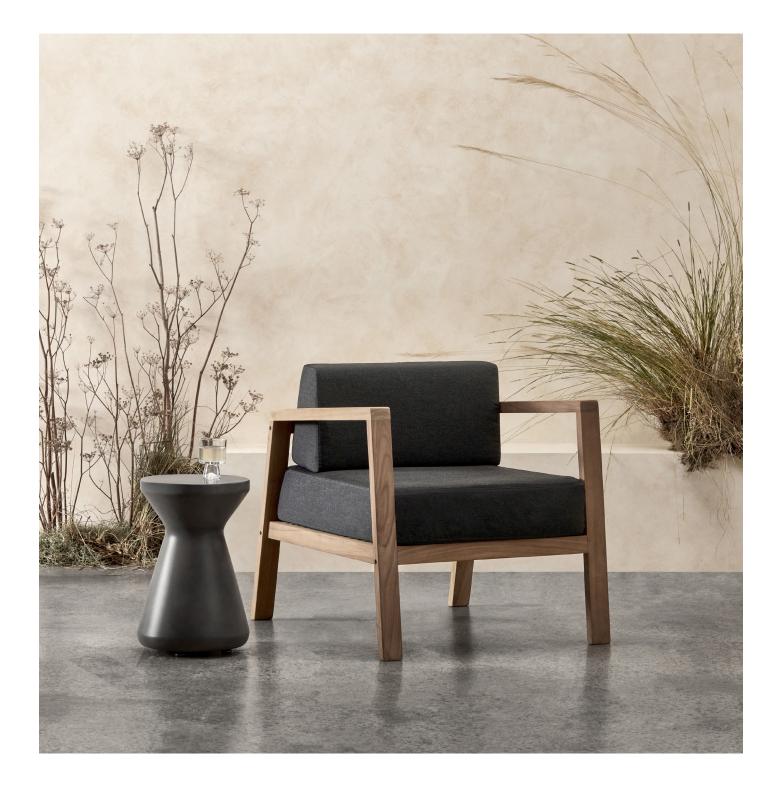

#### SOLO R1 IS A VERSATILE PIECE OF

FURNITURE, DOUBLING AS EITHER A STAND-ALONE SIDE TABLE OR TRENDY STOOL. MANUFACTURED FROM FLUID CONCRETE TECHNOLOGY, SOLO R1 IS LIGHT FOR EASY MOBILITY, BUT HEAVY ENOUGH FOR COMMERCIAL USE. SOLO R1 FEATURES HEIGHT ADJUSTABLE ARTICULATING FEET FOR STABILITY ON NEARLY ANY SURFACE. SOLO R1 BLD.1.T.SOL.R1

Dimensions L 304mm [12"] W 304mm [12"] H 468mm [18.4"]

Weight (approx) 15kg / 33lbs

Material Fluid™ Concrete Technology

**Colours** Graphite, Natural and Bone

304mm [12"]

468mm [18.4"]