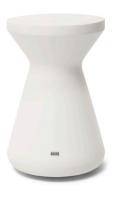

## solo

Bone

#### SOLO R1 IS A VERSATILE PIECE OF

FURNITURE, DOUBLING AS EITHER A STAND-ALONE SIDE TABLE OR TRENDY STOOL. MANUFACTURED FROM FLUID CONCRETE TECHNOLOGY, SOLO R1 IS LIGHT FOR EASY MOBILITY, BUT HEAVY ENOUGH FOR COMMERCIAL USE. SOLO R1 FEATURES HEIGHT ADJUSTABLE ARTICULATING FEET FOR STABILITY ON NEARLY ANY SURFACE. SOLO R1 BLD.1.T.SOL.R1

Dimensions L 304mm [12"] W 304mm [12"] H 468mm [18.4"]

Weight (approx) 15kg / 33lbs

Material Fluid™ Concrete Technology

**Colours** Graphite, Natural and Bone

304mm [12"]

468mm [18.4"]