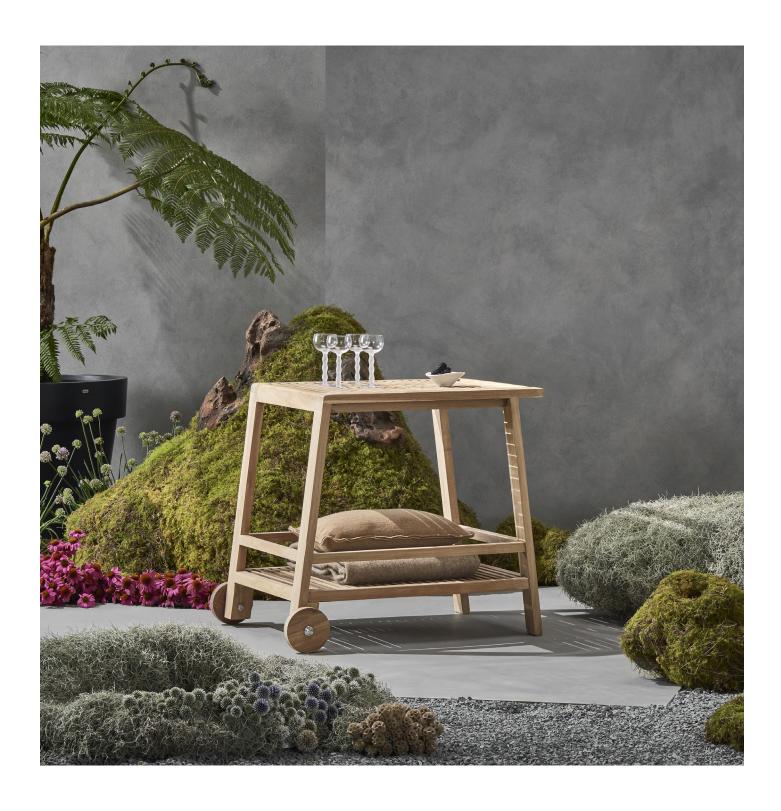

# SERVE T30

# SERVE TO

THE BLINDE SERVE T30 BAR CART IS
DESIGNED WITH SLEEK, CONTIGUOUS LINES
TO PROVIDE A STYLISH AND FUNCTIONAL
ADDITION TO ANY ENTERTAINING SPACE. WITH
TWO SHELVING LEVELS, THERE IS PLENTY OF
ROOM FOR YOUR FAVOURITE SELECTION OF
WINES, SPIRITS AND ACCESSORIES, OR FOR
TRANSPORTING FOOD TO ANYWHERE IN YOUR
HOME AND ALFRESCO SPACES.

CRAFTED FROM NATURALLY WEATHER-RESISTANT TEAK WOOD, THE STURDY SERVE T30 IS THE PERFECT COMBINATION OF STYLE, UTILITY AND CONVENIENCE.