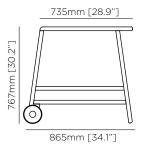

# SERVE T30





# SERVE TO



THE BLINDE SERVE T30 BAR CART IS
DESIGNED WITH SLEEK, CONTIGUOUS LINES
TO PROVIDE A STYLISH AND FUNCTIONAL
ADDITION TO ANY ENTERTAINING SPACE. WITH
TWO SHELVING LEVELS, THERE IS PLENTY OF
ROOM FOR YOUR FAVOURITE SELECTION OF
WINES, SPIRITS AND ACCESSORIES, OR FOR
TRANSPORTING FOOD TO ANYWHERE IN YOUR
HOME AND ALFRESCO SPACES.

CRAFTED FROM NATURALLY WEATHER-RESISTANT TEAK WOOD, THE STURDY SERVE T30 IS THE PERFECT COMBINATION OF STYLE, UTILITY AND CONVENIENCE.

# SERVE T30

BLD.1.BC.SRV.T30

### Dimensions

L 865mm [34.1"] W 577mm [22.7"] H 767mm [30.2"]

# Weight

Approx. 18.5kg / 40.7lbs

# Material/Finish

Rubber Wheel Rim, Teak Wood