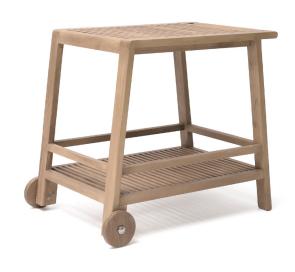

# SERVE T30





# SERVE TO



THE BLINDE SERVE T30 BAR CART IS
DESIGNED WITH SLEEK, CONTIGUOUS LINES
TO PROVIDE A STYLISH AND FUNCTIONAL
ADDITION TO ANY ENTERTAINING SPACE. WITH
TWO SHELVING LEVELS, THERE IS PLENTY OF
ROOM FOR YOUR FAVOURITE SELECTION OF
WINES, SPIRITS AND ACCESSORIES, OR FOR
TRANSPORTING FOOD TO ANYWHERE IN YOUR
HOME AND ALFRESCO SPACES.

CRAFTED FROM NATURALLY WEATHER-RESISTANT TEAK WOOD, THE STURDY SERVE T30 IS THE PERFECT COMBINATION OF STYLE, UTILITY AND CONVENIENCE.

# SERVE T30

BLD.1.BC.SRV.T30

### Dimensions

L 865mm [34.1"] W 577mm [22.7"] H 767mm [30.2"]

# Weight

Approx. 18.5kg / 40.7lbs

# Material/Finish

Rubber Wheel Rim, Teak Wood