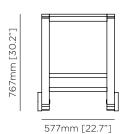

# SERVE T30





# SERVE TO



THE BLINDE SERVE T30 BAR CART IS
DESIGNED WITH SLEEK, CONTIGUOUS LINES
TO PROVIDE A STYLISH AND FUNCTIONAL
ADDITION TO ANY ENTERTAINING SPACE. WITH
TWO SHELVING LEVELS, THERE IS PLENTY OF
ROOM FOR YOUR FAVOURITE SELECTION OF
WINES, SPIRITS AND ACCESSORIES, OR FOR
TRANSPORTING FOOD TO ANYWHERE IN YOUR
HOME AND ALFRESCO SPACES.

CRAFTED FROM NATURALLY WEATHER-RESISTANT TEAK WOOD, THE STURDY SERVE T30 IS THE PERFECT COMBINATION OF STYLE, UTILITY AND CONVENIENCE.

# SERVE T30

BLD.1.BC.SRV.T30

### Dimensions

L 865mm [34.1"] W 577mm [22.7"] H 767mm [30.2"]

# Weight

Approx. 18.5kg / 40.7lbs

# Material/Finish

Rubber Wheel Rim, Teak Wood