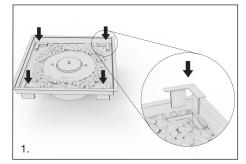

### Raised Corner Pocket Tray instructions (Use parts A+B)

- 1. Ensure that the metal corner caps are installed as shown below (Metal corner caps are included with the metal tray).
- 2. Install the levelling jacks (Parts A) by screwing them into all pre-made threaded holes on the metal trays.
- Gently place the glass cover plates (Parts B) onto the levelling jacks. Check that the glass cover plates sit flat and firm on the levelling jacks.