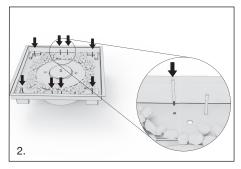

### Raised Corner Pocket Tray instructions (Use parts A+B)

- 1. Ensure that the metal corner caps are installed as shown below (Metal corner caps are included with the metal tray).
- 2. Install the levelling jacks (Parts A) by screwing them into all pre-made threaded holes on the metal trays.
- Gently place the glass cover plates (Parts B) onto the levelling jacks. Check that the glass cover plates sit flat and firm on the levelling jacks.

Decorative media may need to be adjusted for the glass cover plates to sit flat. Be careful not to scratch the glass.