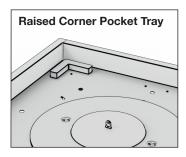

### Raised Corner Pocket Tray instructions (Use parts A+B)

- 1. Ensure that the metal corner caps are installed as shown below (Metal corner caps are included with the metal tray).
- 2. Install the levelling jacks (Parts A) by screwing them into all pre-made threaded holes on the metal trays.
- Gently place the glass cover plates (Parts B) onto the levelling jacks. Check that the glass cover plates sit flat and firm on the levelling jacks.