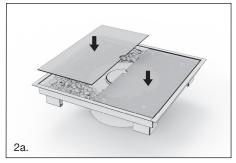

# Masked Corner Pocket Tray instructions (Use parts B+C)

- 1a. Place the glass support posts (Parts C) on all corners (for square and rectangular trays), and on each side where the glass top will join in the middle to provide sufficient support. Ensure that the glass support posts sit on a flat surface.
- 2a. Gently place the glass cover plates (Parts B) onto the support posts. Check that the glass cover plates sit flat and firm on the support posts.

Decorative media may need to be adjusted for the glass cover plates to sit flat. Be careful not to scratch the glass.

Note: The Glass Support Posts and Steel Levelling Jacks do not need to be removed when operating your fire. Drainage holes are separate to the Steel Levelling Jack locations so they will not affect drainage.