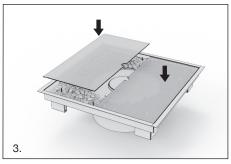

### Raised Corner Pocket Tray instructions (Use parts A+B)

- 1. Ensure that the metal corner caps are installed as shown below (Metal corner caps are included with the metal tray).
- 2. Install the levelling jacks (Parts A) by screwing them into all pre-made threaded holes on the metal trays.
- Gently place the glass cover plates (Parts B) onto the levelling jacks. Check that the glass cover plates sit flat and firm on the levelling jacks.

Decorative media may need to be adjusted for the glass cover plates to sit flat. Be careful not to scratch the glass.