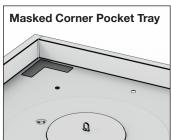

# Masked Corner Pocket Tray instructions (Use parts B+C)

- 1a. Place the glass support posts (Parts C) on all corners (for square and rectangular trays), and on each side where the glass top will join in the middle to provide sufficient support. Ensure that the glass support posts sit on a flat surface.
- 2a. Gently place the glass cover plates (Parts B) onto the support posts. Check that the glass cover plates sit flat and firm on the support posts.