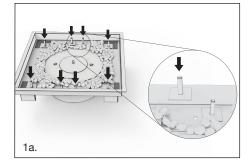

# Masked Corner Pocket Tray instructions (Use parts B+C)

- 1a. Place the glass support posts (Parts C) on all corners (for square and rectangular trays), and on each side where the glass top will join in the middle to provide sufficient support. Ensure that the glass support posts sit on a flat surface.
- 2a. Gently place the glass cover plates (Parts B) onto the support posts. Check that the glass cover plates sit flat and firm on the support posts.

Decorative media may need to be adjusted for the glass cover plates to sit flat. Be careful not to scratch the glass.

Note: The Glass Support Posts and Steel Levelling Jacks do not need to be removed when operating your fire. Drainage holes are separate to the Steel Levelling Jack locations so they will not affect drainage.