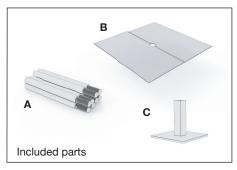

# Included parts: (Quantity depends on model)

- A. Steel levelling jacks (Raised Corner Pocket Tray)
- B. Glass cover plate
- C. Glass Support Posts (Masked Corner Pocket Tray)