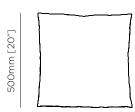

*CUSHIONS**



BLINDE DESIGN'S OPTIONAL CUSHIONS ARE DESIGNED TO PROVIDE THE FINISHING TOUCH TO YOUR OUTDOOR SETTING. COVERED IN HIGH PERFORMANCE WEATHER- AND STAIN-RESISTANT SUNBRELLA® FABRIC AND FILLED WITH A HIGHLY DURABLE FOAM THAT'S BREATHABLE AND QUICK TO DRY, THEY'RE THE PERFECT SOLUTION FOR OUTDOOR LIVING.

THERE ARE TWO SIZES TO CHOOSE FROM,
EACH IN A CHOICE OF THREE NEUTRAL
SHADES - THE SAME AS OUR CHAIRS AND
MODULAR SOFAS, ENABLING YOU TO CREATE A
COMPLEMENTARY OR CONTRASTING LOOK.

Cushion C20 BLD.1.A.CSH.C20

### Dimensions

L 500mm [20"] W 500mm [20"] D 250mm [10"]

### Cushion C26

BLD.1.A.CSH.C26

### Dimensions

L 650mm [26"] W 650mm [26"] D 300mm [12"]

### Sunbrella® Fabric Cover

100% Sunbrella® Acrylic

### Fill

Quick dry foam

### Colours

Flanelle, Sooty, Canvas









## OUTDOOR COVERS



TAKE CARE AND PROTECT YOUR INVESTMENT BY USING ONE OF OUR HIGH QUALITY OUTDOOR COVERS. MADE FROM STAIN RESISTANT, WATER RESISTANT MATERIALS THESE CUSTOM COVERS ARE AN ESSENTIAL ACCESSORY TO MAINTAIN YOUR PRODUCT FOR YEARS TO COME.

WE HAVE TWO TYPES OF OUTDOOR COVERS:

### PROTECTIVE COVERS (LIGHT WEIGHT COVER)

THESE ARE OUR STANDARD PROTECTIVE COVERS. THEY PROTECT FROM THE SUN AND RAIN, THE PERFECT ACCESSORY FOR MODELS USED OUTDOORS.

### WINTER STORAGE BAG (HEAVY DUTY COVER)

THE WINTER COVER/STORAGE BAG INCLUDES WEATHERPROOF ZIPS AND SEAMS IN ADDITION TO HARDY THICK WATERPROOF MATERIAL THAT IS HIGHLY RESISTANT TO MOULD, TEARING AND FADING, KEEPING YOUR PRODUCT SAFE FROM THE ELEMENTS ALL YEAR ROUND.

### Outdoor Covers are available for:

Coffee Tables, Side T