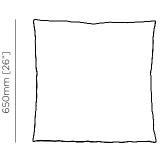

USHIONS**



BLINDE DESIGN'S OPTIONAL CUSHIONS ARE DESIGNED TO PROVIDE THE FINISHING TOUCH TO YOUR OUTDOOR SETTING. COVERED IN HIGH PERFORMANCE WEATHER- AND STAIN-RESISTANT SUNBRELLA® FABRIC AND FILLED WITH A HIGHLY DURABLE FOAM THAT'S BREATHABLE AND QUICK TO DRY, THEY'RE THE PERFECT SOLUTION FOR OUTDOOR LIVING.

THERE ARE TWO SIZES TO CHOOSE FROM,
EACH IN A CHOICE OF THREE NEUTRAL
SHADES - THE SAME AS OUR CHAIRS AND
MODULAR SOFAS, ENABLING YOU TO CREATE A
COMPLEMENTARY OR CONTRASTING LOOK.

Cushion C20 BLD.1.A.CSH.C20

### Dimensions

L 500mm [20"] W 500mm [20"] D 250mm [10"]

### Cushion C26

BLD.1.A.CSH.C26

### Dimensions

L 650mm [26"] W 650mm [26"] D 300mm [12"]

### Sunbrella® Fabric Cover

100% Sunbrella® Acrylic

### Fill

Quick dry foam

### Colours

Flanelle, Sooty, Canvas









## OUTDOOR COVERS



TAKE CARE AND PROTECT YOUR INVESTMENT BY USING ONE OF OUR HIGH QUALITY OUTDOOR COVERS. MADE FROM STAIN RESISTANT, WATER RESISTANT MATERIALS THESE CUSTOM COVERS ARE AN ESSENTIAL ACCESSORY TO MAINTAIN YOUR PRODUCT FOR YEARS TO COME.

WE HAVE TWO TYPES OF OUTDOOR COVERS:

### PROTECTIVE COVERS (LIGHT WEIGHT COVER)

THESE ARE OUR STANDARD PROTECTIVE COVERS. THEY PROTECT FROM THE SUN AND RAIN, THE PERFECT ACCESSORY FOR MODELS USED OUTDOORS.

### WINTER STORAGE BAG (HEAVY DUTY COVER)

THE WINTER COVER/STORAGE BAG INCLUDES WEATHERPROOF ZIPS AND SEAMS IN ADDITION TO HARDY THICK WATERPROOF MATERIAL THAT IS HIGHLY RESISTANT TO MOULD, TEARING AND FADING, KEEPING YOUR PRODUCT SAFE FROM THE ELEMENTS ALL YEAR ROUND.

### Outdoor Covers are available for:

Coffee Tables, Side Tab