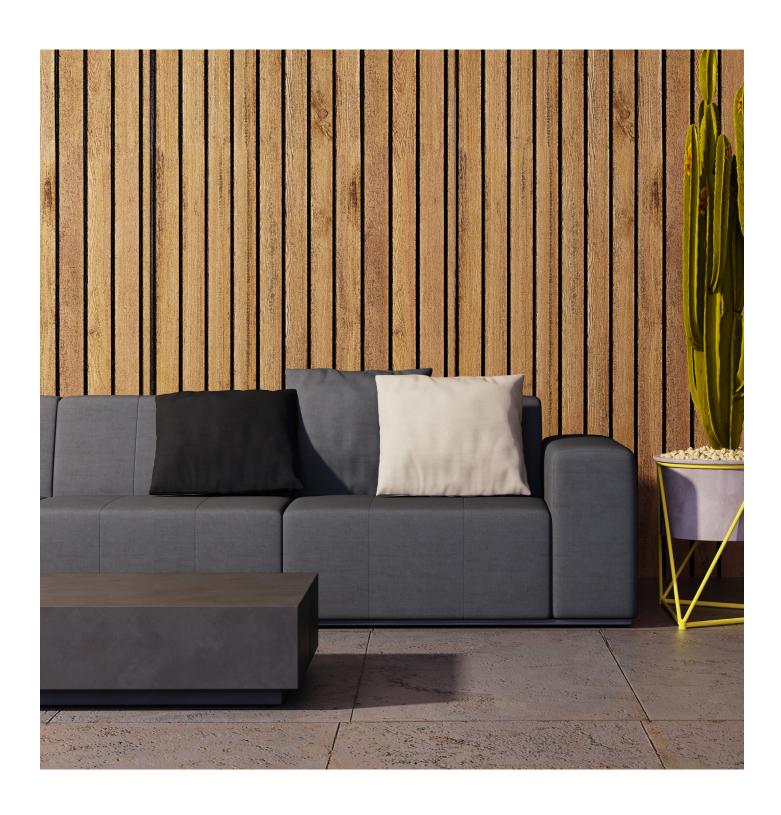

### **CUSHIONS**

BLINDE DESIGN'S OPTIONAL CUSHIONS ARE DESIGNED TO PROVIDE THE FINISHING TOUCH TO YOUR OUTDOOR SETTING. COVERED IN HIGH PERFORMANCE WEATHER- AND STAIN-RESISTANT SUNBRELLA® FABRIC AND FILLED WITH A HIGHLY DURABLE FOAM THAT'S BREATHABLE AND QUICK TO DRY, THEY'RE THE PERFECT SOLUTION FOR OUTDOOR LIVING.

THERE ARE TWO SIZES TO CHOOSE FROM,
EACH IN A CHOICE OF THREE NEUTRAL
SHADES - THE SAME AS OUR CHAIRS AND
MODULAR SOFAS, ENABLING YOU TO CREATE A
COMPLEMENTARY OR CONTRASTING LOOK.

Cushion C20 BLD.1.A.CSH.C20

### Colours

Flanelle, Sooty, Canvas