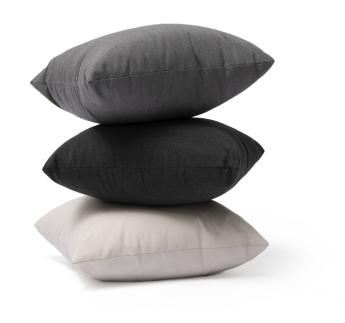

THERE ARE TWO SIZES TO CHOOSE FROM,
EACH IN A CHOICE OF THREE NEUTRAL
SHADES - THE SAME AS OUR CHAIRS AND
MODULAR SOFAS, ENABLING YOU TO CREATE A
COMPLEMENTARY OR CONTRASTING LOOK.

Cushion C20 BLD.1.A.CSH.C20

### Colours

Flanelle, Sooty, Canvas