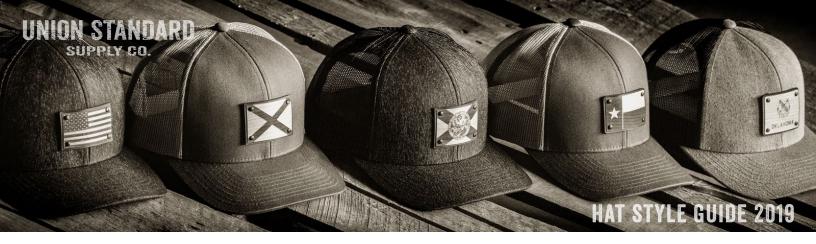

# UNION STANDARD SUPPLY CO.

2021 CUSTOM PROGRAM

Our custom hat program is easy! Make your brand, business, team, special gathering, or corporate gift package stand out like never before with premium Union Standard snapback trucker hats. Everyone will love your custom wooden patch hats!

# **SNAPBACK TRUCKERS**

CROWN: MID-PROFILE | PRO-MODEL

**VISOR: CURVED** 

**CLOSURE: SNAPBACK ADJUSTABLE** 

FABRIC: NYLON BLEND | TRUCKER MESH

SIZE: OSFM | ADULT

KEY FEATURES: PRO-STITCHED FINISH | PRE-CURVED BILL