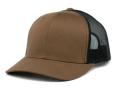

# **SNAPBACK TRUCKERS**

CROWN: MID-PROFILE | PRO-MODEL

**VISOR: CURVED** 

**CLOSURE: SNAPBACK ADJUSTABLE** 

FABRIC: NYLON BLEND | TRUCKER MESH

SIZE: OSFM | ADULT

KEY FEATURES: PRO-STITCHED FINISH | PRE-CURVED BILL

CoffeeBrown/Khaki

Brown/Khaki

<sup>\*</sup>Sales disclosure: All custom hat sales are final. Customized Union Standard Supply Co. itemsare non-returnable/non-refundable items.