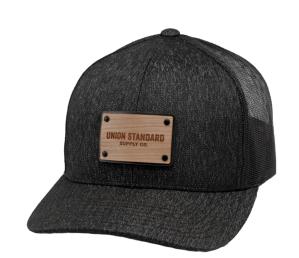

# **SNAPBACK TRUCKERS**

CROWN: MID-PROFILE | PRO-MODEL

**VISOR: CURVED** 

**CLOSURE: SNAPBACK ADJUSTABLE** 

FABRIC: NYLON BLEND | TRUCKER MESH

SIZE: OSFM | ADULT

KEY FEATURES: PRO-STITCHED FINISH | PRE-CURVED BILL

#### ADDITIONAL CUSTOM DETAILS:

- Custom wooden patches available with Cherry wood or BlackWood patches.
- Custom lead time 14-21 days from proof approval
- Total minimum order quantity 12 hats (minimum of 6 per unique patch/hat combo)
- Artwork/Laser engraving set up fee of \$40 per design
- Upon proof approval our team will email a custom invoice for payment and begin your custom order after payment is received in full. Custom hat sales are final and non returnable.