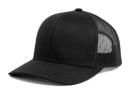

# **SNAPBACK TRUCKERS**

CROWN: MID-PROFILE | PRO-MODEL

**VISOR: CURVED** 

**CLOSURE: SNAPBACK ADJUSTABLE** 

FABRIC: NYLON BLEND | TRUCKER MESH

SIZE: OSFM | ADULT

KEY FEATURES: PRO-STITCHED FINISH | PRE-CURVED BILL

#### **AVAILABLE COLORS:**

BlackHeather/Black

HeatherGrey/Black

Charcoal/Black

MultiCam/Black

BlackMultiCam/Black

MossGreen/Charcoal

SolidBlack/Black