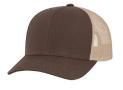

# **SNAPBACK TRUCKERS**

CROWN: MID-PROFILE | PRO-MODEL

**VISOR: CURVED** 

**CLOSURE: SNAPBACK ADJUSTABLE** 

FABRIC: NYLON BLEND | TRUCKER MESH

SIZE: OSFM | ADULT

KEY FEATURES: PRO-STITCHED FINISH | PRE-CURVED BILL

CoffeeBrown/Khaki

Brown/Khaki

<sup>\*</sup>Sales disclosure: All custom hat sales are final. Customized Union Standard Supply Co. itemsare non-returnable/non-refundable items.