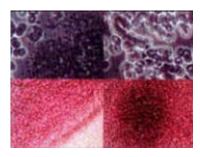

## **Blood Analysis**

The pictures below show a subject's blood analysis using a dark stain technique perfected by Dr. Harold Klassen, who has over 16 years of blood research.

## Before intraMAX™

The picture below shows red blood cells exhibiting stacking and clumping, indicative of poor health