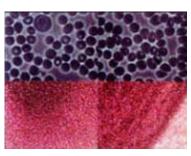

## **Blood Analysis**

The pictures below show a subject's blood analysis using a dark stain technique perfected by Dr. Harold Klassen, who has over 16 years of blood research.

## After intraMAX™

This photo shows the same patient's blood just 45 minutes later after taking intraMAX $^{\text{TM}}$ .

This analysis, performed by Dr. Klassen, shows how intraMAX $^{\text{TM}}$  is absorbed at the cellular level. intraCELL  $V^{\text{TM}}$  technology penetrates red blood cells with essential nutrients, supporting a healthy state.