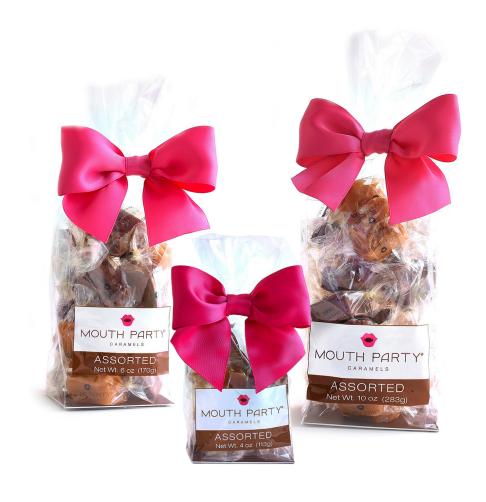

## **GIFT BAGS**

available in 3 different sizes with 6 bow color options

4 OZ. GIFT BAG

\$6.00

6 OZ. GIFT BAG

\$9.00

10 OZ. GIFT BAG

\$15.00