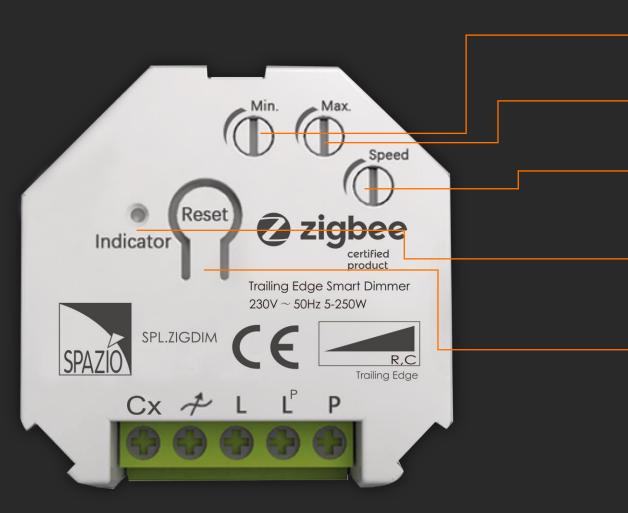

## **ADJUSTMENTS**

#### Min. Setting

Set the minimum light level required

#### Max. Setting

Set the maximum light level required

#### **Dimmer Speed** Set the dimming speed

### LED indicator

Indicates resets and when the dimmer is in pairing mode

#### **Reset Button**

Used to set the dimmer to its factory setting or to pair mode