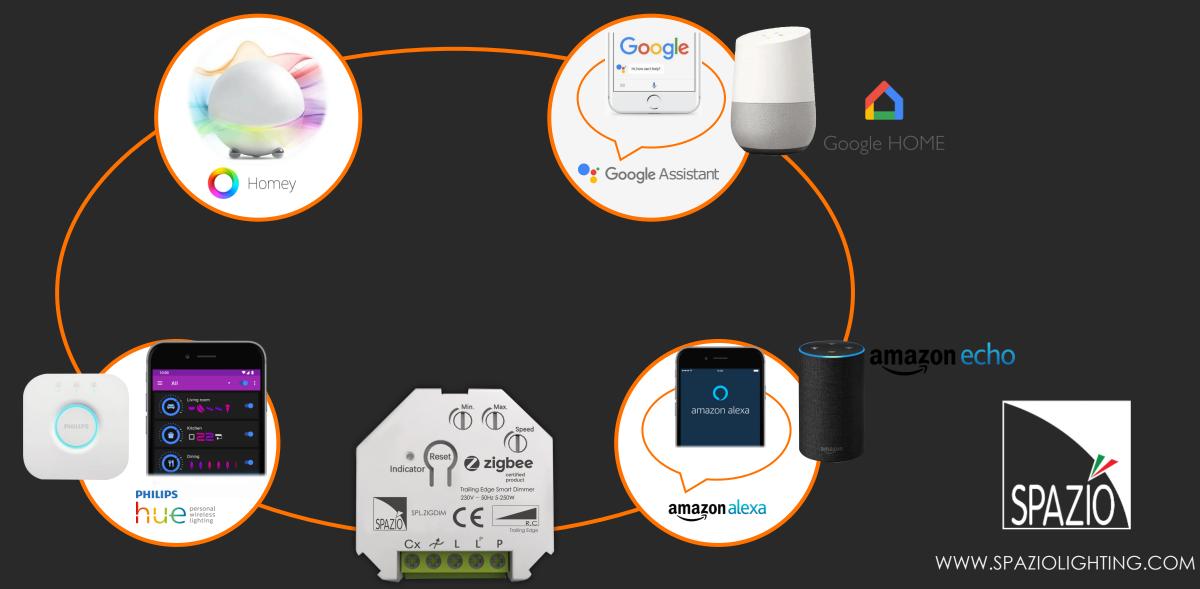

### **CONNECTS TO**

THE ZIGBEE DIMMER WORKS WITH THE FOLLOWING APPS, SYSTEMS AND VOICE CONTROLS.