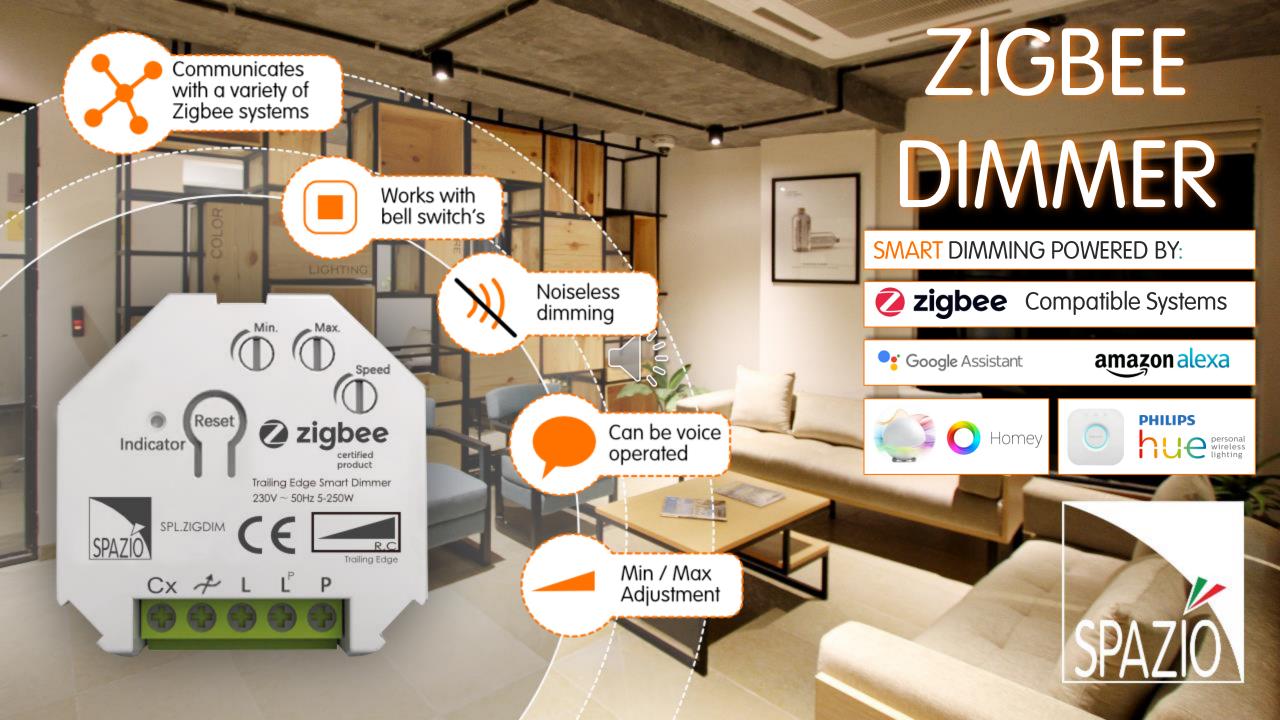

## FEATURES INCLUDE:

- COMPACT DESIGN
- NOISELESS TRAILING EDGE DIMMING
- WORKS WITH ZIGBEE COMPATIBLE SYSTEMS
- VOICE CONTROL SUPPORT
- SOFT START SYSTEM
  - TOUCHLINK FOR REMOTE CONTROLS
- COMPATIBLE WITH POPULAR APPS & SYSTEMS
- MEMORY FUNCTION
- LOAD CAPACITY 5W 250W LED

## THE BENEFITS:

- EXTREMELY EASY INSTALLATION
- SUITABLE FOR A WIDE VARIETY OF LAMPS
- CELLPHONE CONTROL FROM ANY
  LOCATION
  - ON / OFF TIME SETTING (TIMER)
- INSTANTLY CREATE YOUR DESIRED MOOD
- APP & SYSTEM VERSATILITY

### **CONNECTS TO**

THE ZIGBEE DIMMER WORKS WITH THE FOLLOWING APPS, SYSTEMS AND VOICE CONTROLS.