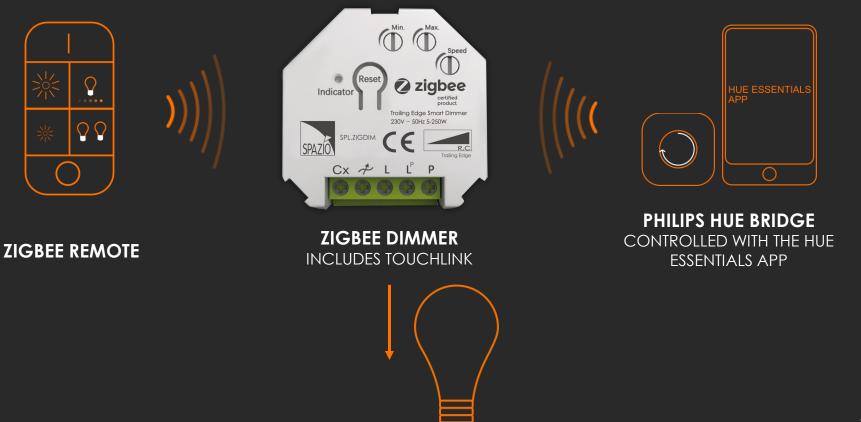

### **TOUCHLINK COMMISSIONING**

TOUCHLINK IS A FEATURE OF ZIGBEE THAT:

- ALLOWS MULTIPLE DEVICES PHYSICALLY CLOSE TO EACH OTHER TO COMMUNICATE
- THESE DEVICES DO NOT NEED TO BE ON THE SAME NETWORK

SPAZIO