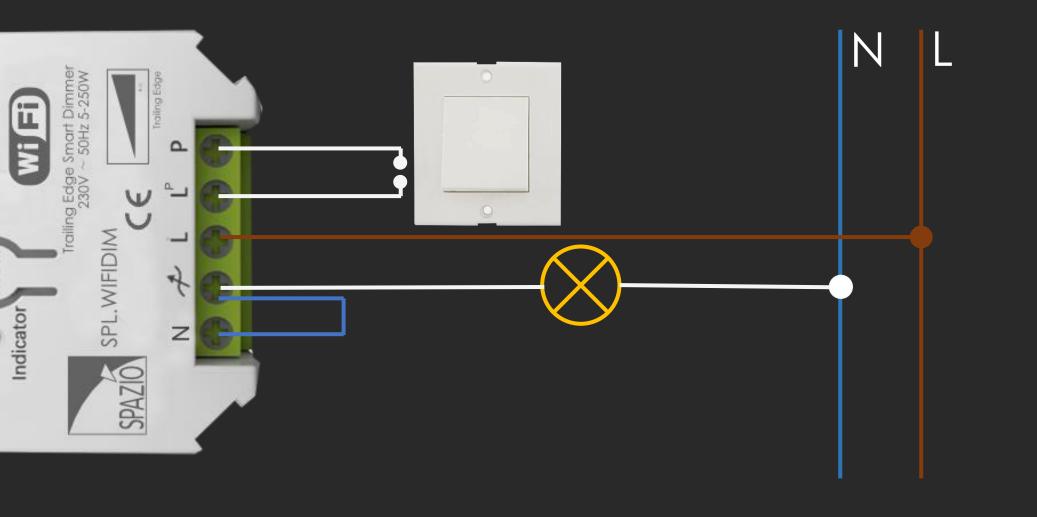

WITH ZIGBEE COMPATIBLE SYSTEMS
- VOICE CONTROL SUPPORT
- SOFT START SYSTEM
  - TOUCHLINK FOR REMOTE CONTROLS
- COMPATIBLE WITH POPULAR APPS & SYSTEMS
- MEMORY FUNCTION
- LOAD CAPACITY 5W 250W LED





ullet

## THE BENEFITS:

- EXTREMELY EASY INSTALLATION
- SUITABLE FOR A WIDE VARIETY OF LAMPS
- CELLPHONE CONTROL FROM ANY
  LOCATION
  - ON / OFF TIME SETTING (TIMER)
- INSTANTLY CREATE YOUR DESIRED MOOD
- APP & SYSTEM VERSATILITY



## **ADJUSTMENTS**



#### Min. Setting

Set the minimum light level required

#### Max. Setting

Set the maximum light level required

#### **Dimmer Speed** Set the dimming speed

### LED indicator

Indicates resets and when the dimmer is in pairing mode

#### **Reset Button**

Used to set the dimmer to its factory setting or to pair mode



### INSTALLATION





WWW.SPAZIOLIGHTING.COM

### **CONNECTS TO**

THE ZIGBEE DIMMER WORKS WITH THE FOLLOWING APPS, SYSTEMS AND VOICE CONTROLS.



### **TOUCHLINK COMMISSIONING**

TOUCHLINK IS A FEATURE OF ZIGBEE THAT:

- ALLOWS MULTIPLE DEVICES PHYSICALLY CLOSE TO EACH OTHER TO COMMUNICATE
- THESE DEVICES DO NOT NEED TO BE ON THE SAME NETWORK



SPAZIO

#### WWW.SPAZIOLIGHTING.COM



# VISIT WWW.SPAZIOLIGHTING.COM FOR MORE INFORMATION