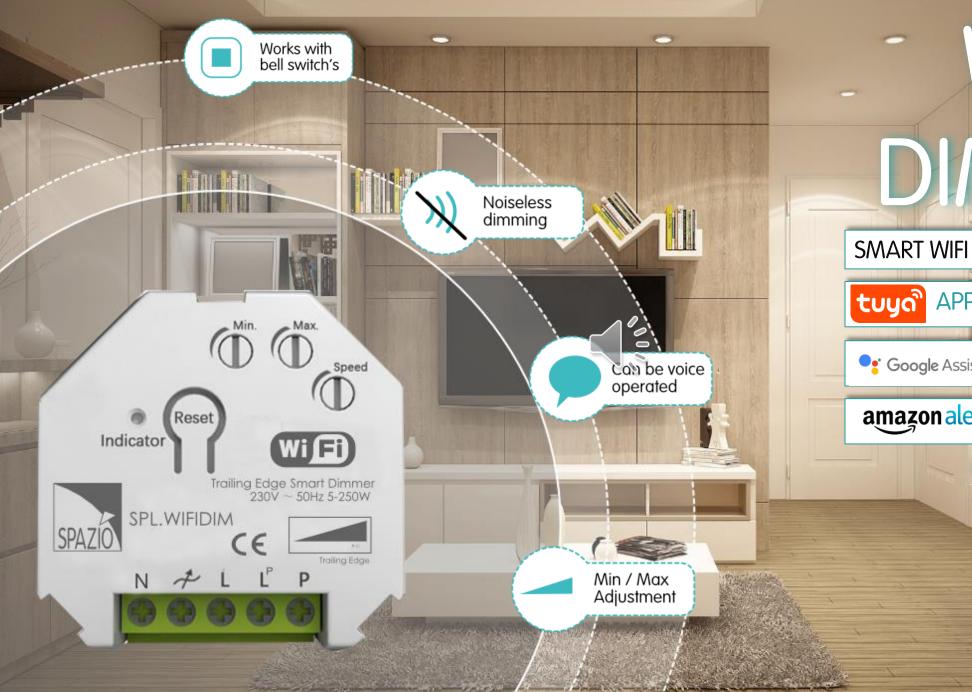

# - WIFI-DIMMER SMART WIFI DIMMING POWERED BY: APP Google Assistant amazon alexa AVAILABLE THROUGH SPAZIC

# FEATURES INCLUDE:

- COMPACT DESIGN
- NOISELESS TRAILING EDGE DIMMING
- VOICE CONTROL SUPPORT
- SOFT START SYSTEM
- MIN / MAX LIGHT ADJUSTMENT
- MEMORY FUNCTION
- LOAD CAPACITY 5W 250W LED

## THE BENEFITS:

- EXTREMELY EASY INSTALLATION
- SUITABLE FOR A WIDE VARIETY OF LAMPS
- CELLPHONE CONTROL FROM ANY
  LOCATION
- ON / OFF TIME SETTING (TIMER)
- INSTANTLY CREATE YOUR DESIRED MOOD