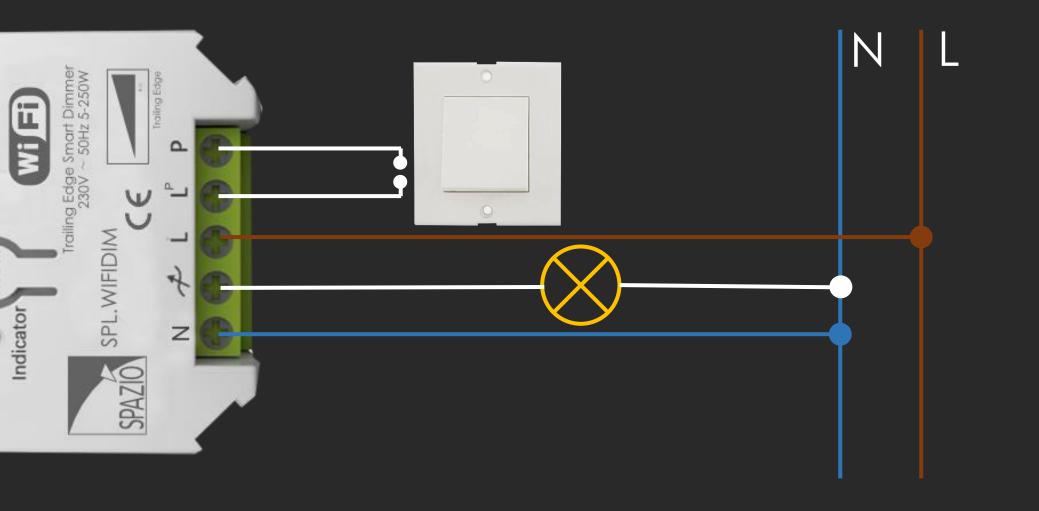

stant amazon alexa AVAILABLE THROUGH SPAZIC



# FEATURES INCLUDE:

- COMPACT DESIGN
- NOISELESS TRAILING EDGE DIMMING
- VOICE CONTROL SUPPORT
- SOFT START SYSTEM
- MIN / MAX LIGHT ADJUSTMENT
- MEMORY FUNCTION
- LOAD CAPACITY 5W 250W LED





## THE BENEFITS:

- EXTREMELY EASY INSTALLATION
- SUITABLE FOR A WIDE VARIETY OF LAMPS
- CELLPHONE CONTROL FROM ANY
  LOCATION
- ON / OFF TIME SETTING (TIMER)
- INSTANTLY CREATE YOUR DESIRED MOOD



# **ADJUSTMENTS**



### Min. Setting

Set the minimum light level required

### Max. Setting

Set the maximum light level required

#### **Dimmer Speed** Set the dimming speed

### LED indicator

Indicates resets and when the dimmer is in pairing mode

### **Reset Button**

Used to set the dimmer to its factory setting or to pair mode



## INSTALLATION





## **CONNECTS TO**







### **VOICE CONTROL SUPPORT**













# VISIT WWW.SPAZIOLIGHTING.COM FOR MORE INFORMATION