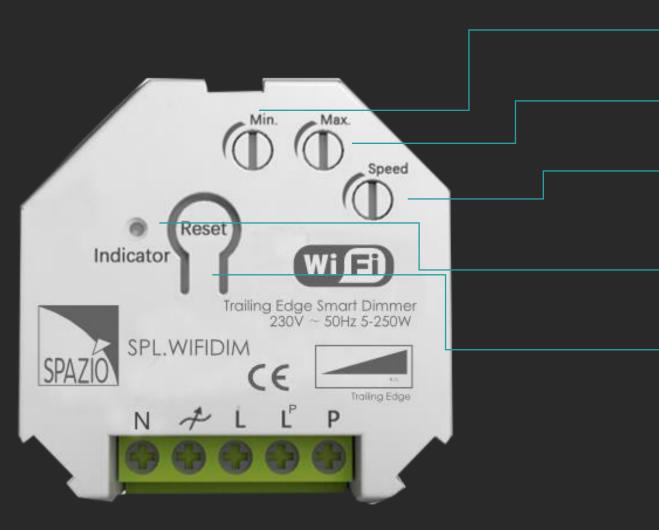

# **ADJUSTMENTS**

### Min. Setting

Set the minimum light level required

### Max. Setting

Set the maximum light level required

#### **Dimmer Speed** Set the dimming speed

### LED indicator

Indicates resets and when the dimmer is in pairing mode

### **Reset Button**

Used to set the dimmer to its factory setting or to pair mode