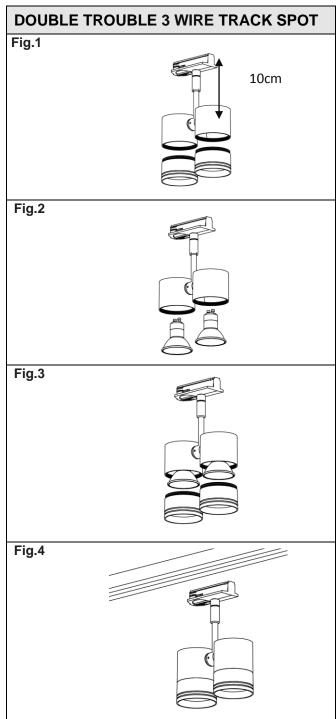

**CAUTION:** Risk of electric shock

Ensure mains supply is switched off.

- Rotate the housing and remove it from the lamp holder (Fig.1)
- Insert the lamp (Fig. 2)
- Re-attach the housing to the lamp holder (Fig.3)
- Re-attach the track lamp to the track line (Fig. 4)
- · Switch main supply back on.